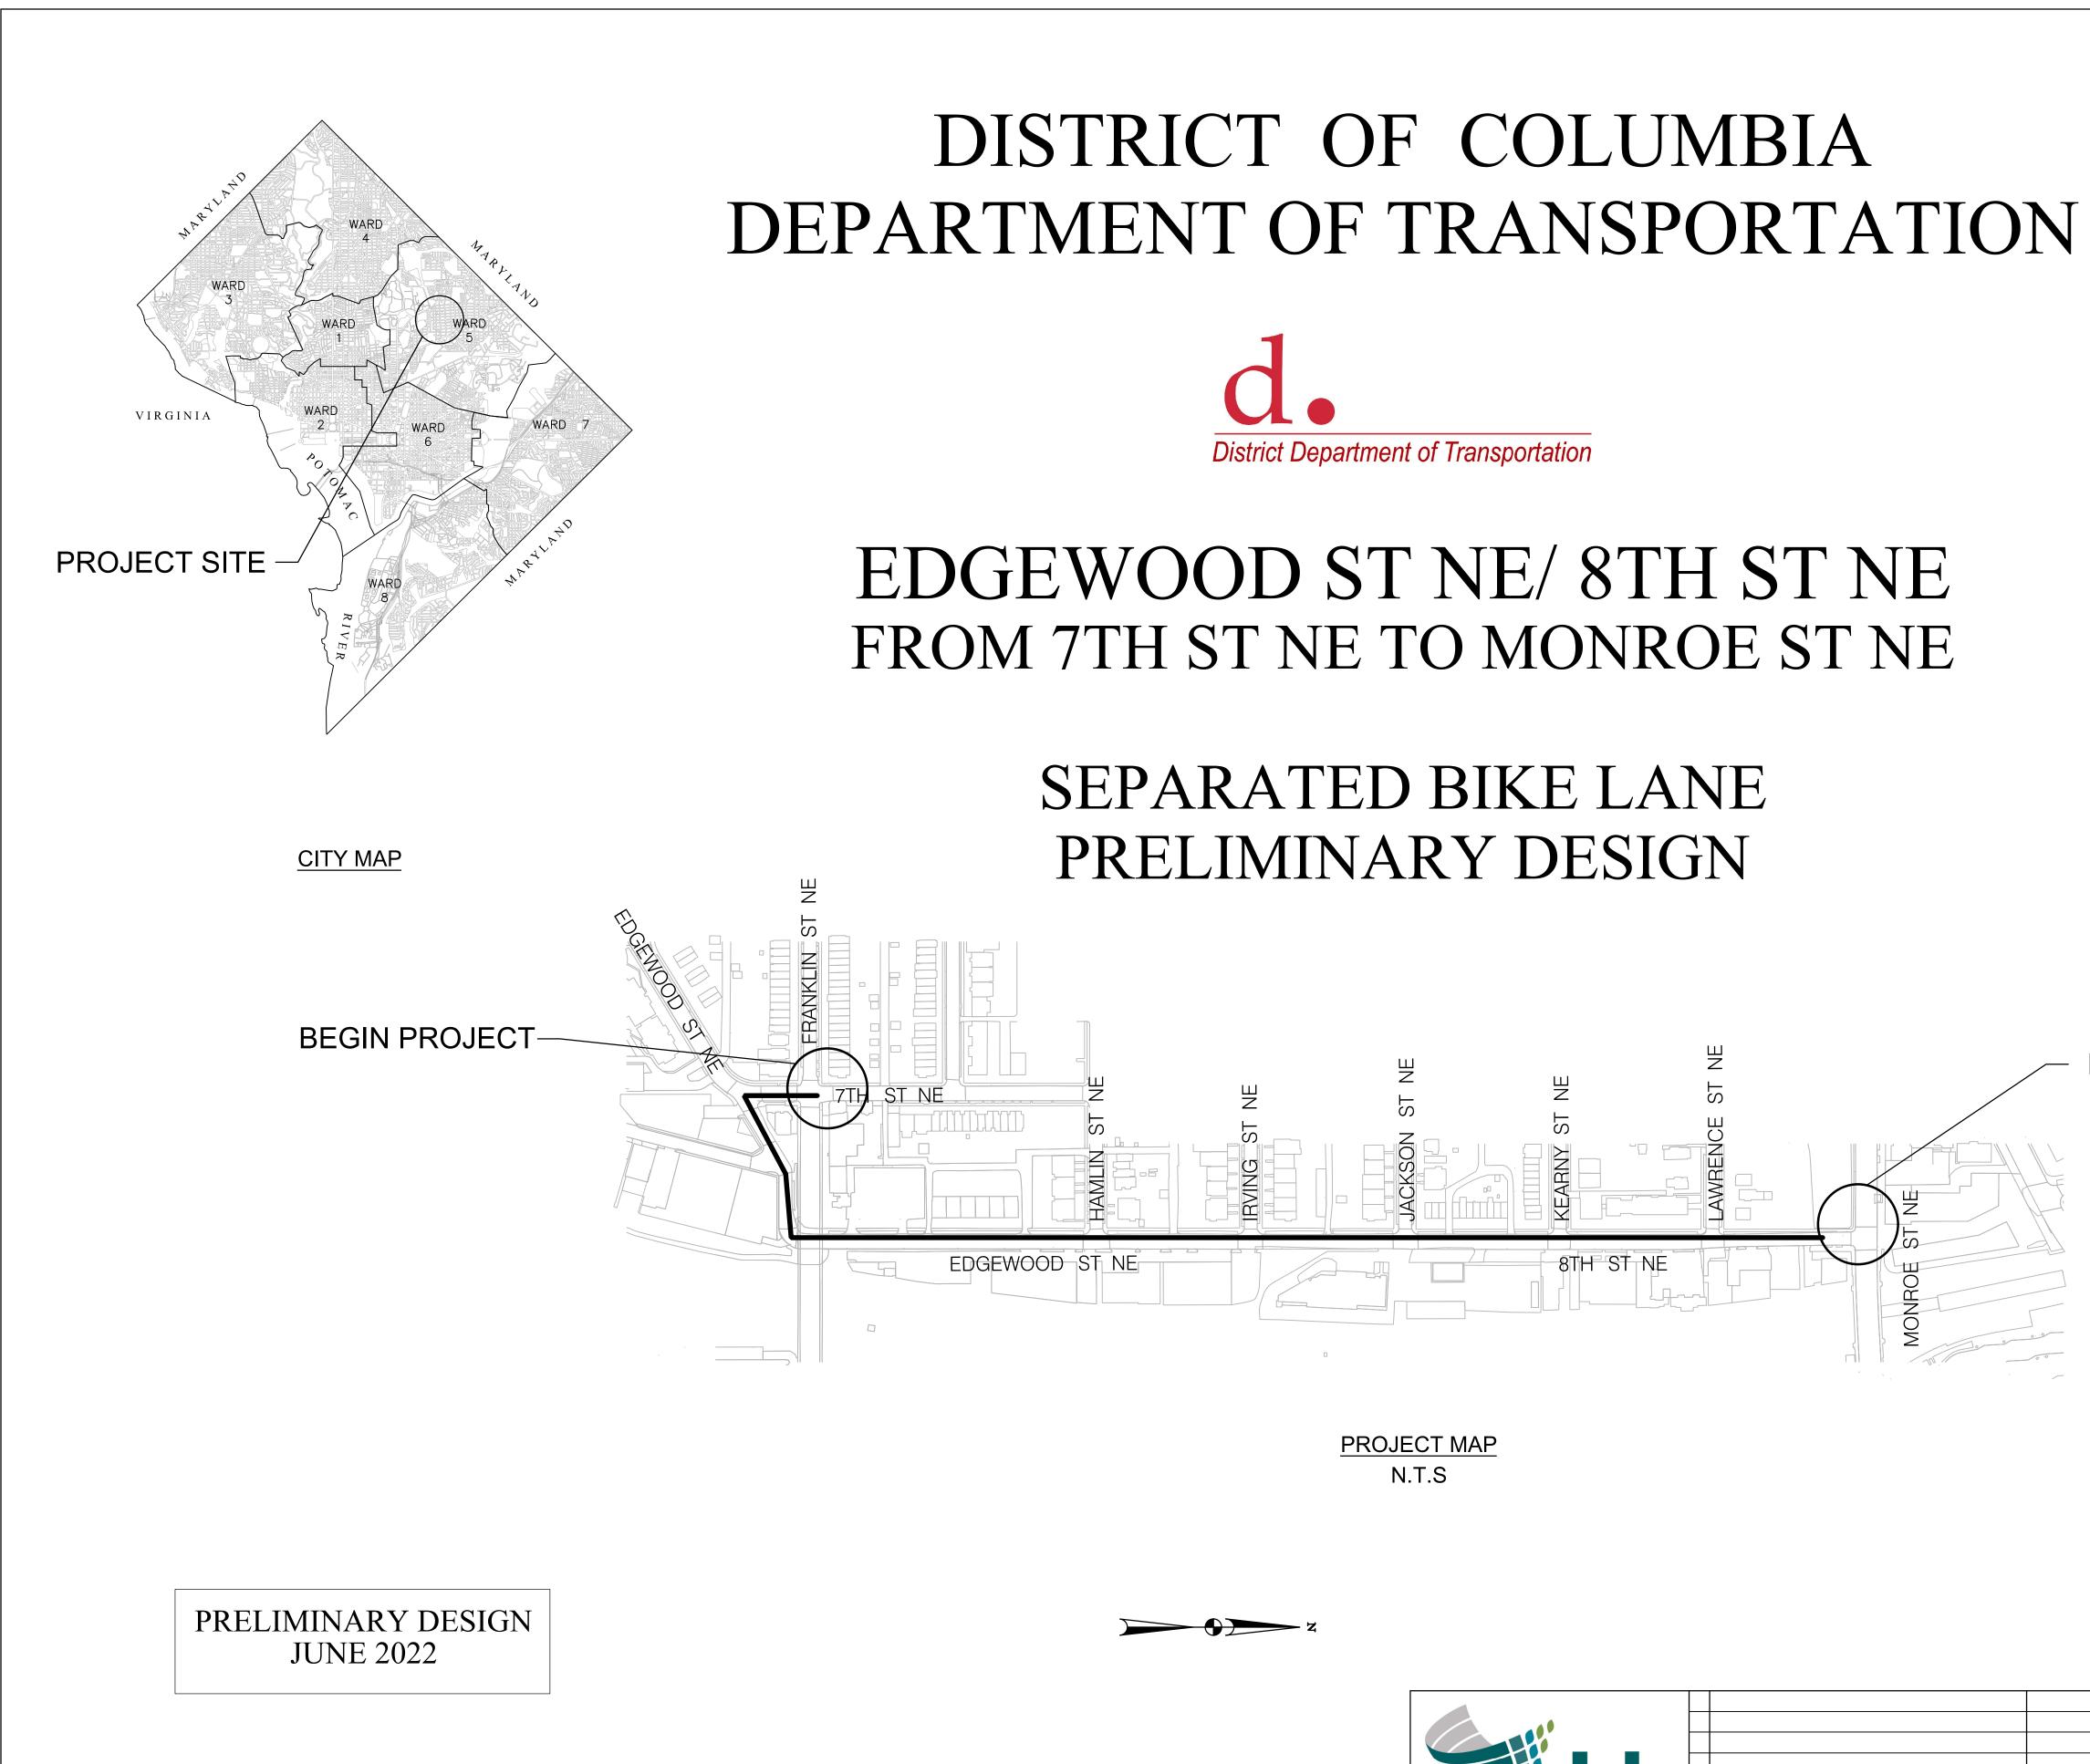

**INDEX OF SHEETS** TITLE SHEET 2-7. STRIPING LAYOUT PLANS

END PROJECT

|          | D.C. DEPARTMENT OF TRANSPORTATION<br>PLANNING AND SUSTAINABILITY DIVISION<br>ACTIVE TRANSPORTATION PROGRAM |                                       |  |  |  |
|----------|------------------------------------------------------------------------------------------------------------|---------------------------------------|--|--|--|
|          | EDGEWOOD ST NE/8TH ST NE<br>LOCATION: FRANKLIN ST NE<br>TO MONROE ST NE                                    |                                       |  |  |  |
| AME DATE | TITLE SHEET                                                                                                | DIVISION CHIEF DATE FILE SHEET 1 OF 7 |  |  |  |