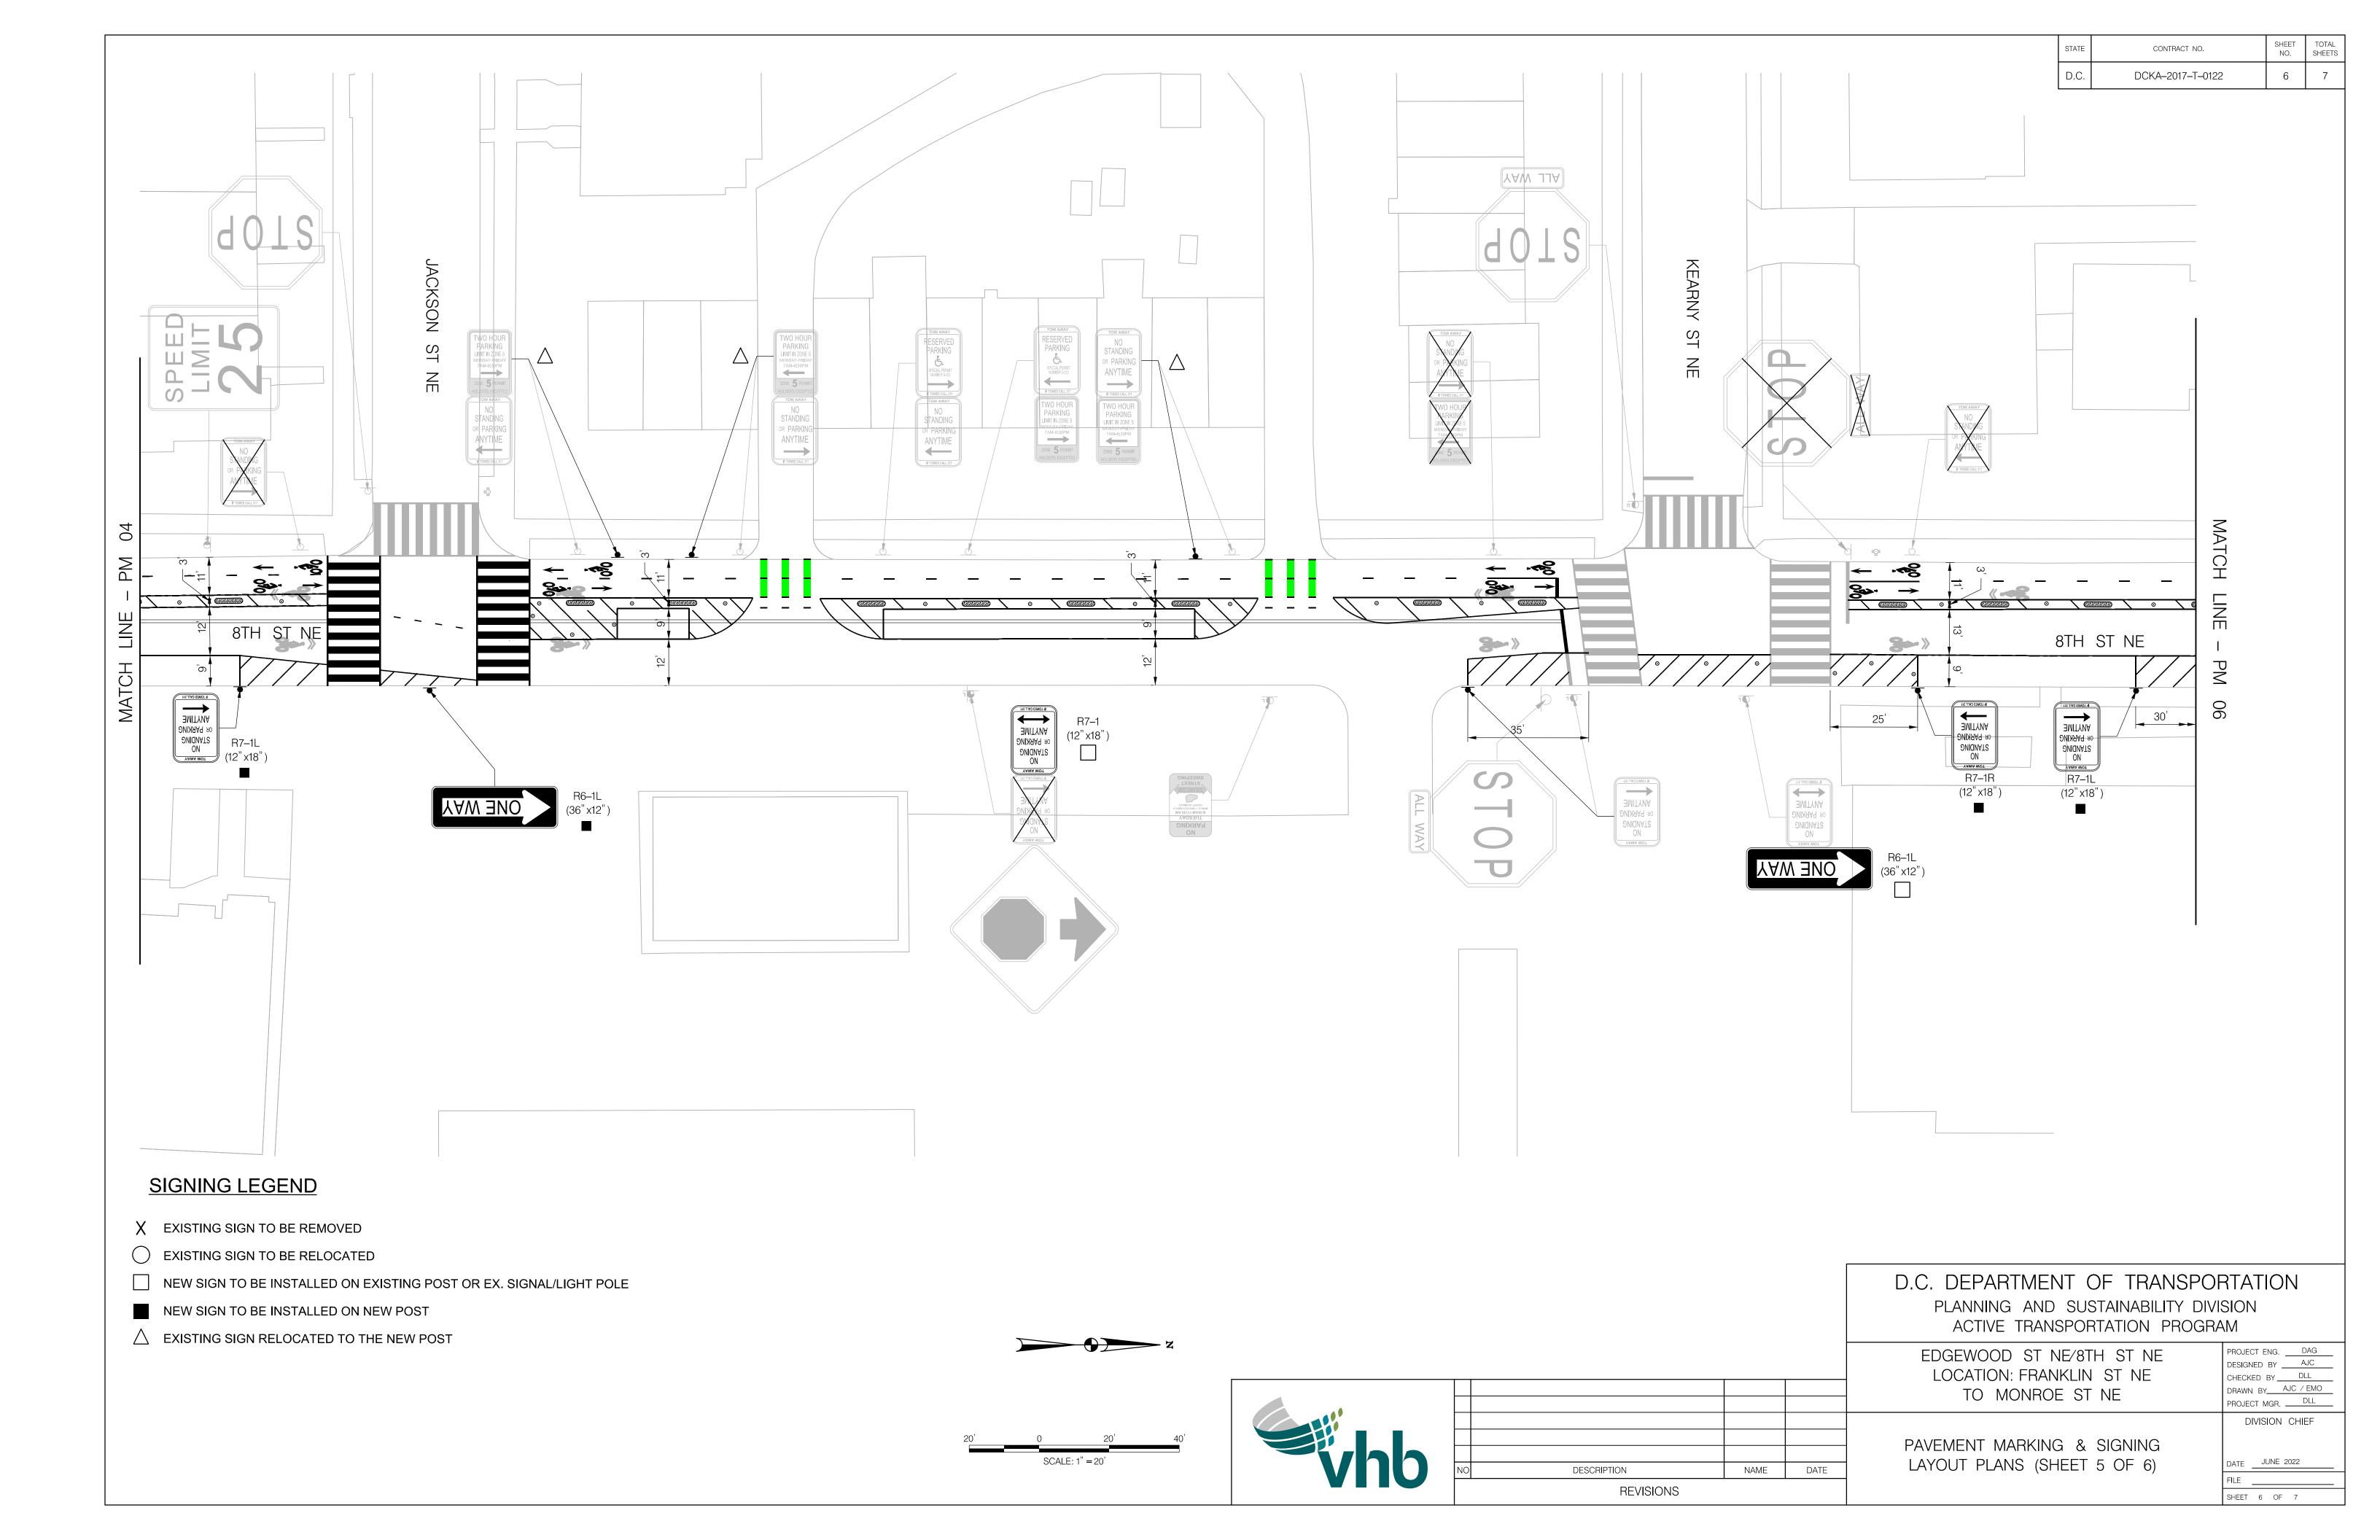

**INDEX OF SHEETS** TITLE SHEET 2-7. STRIPING LAYOUT PLANS

END PROJECT

|          | D.C. DEPARTMENT OF TRANSPORTATION<br>PLANNING AND SUSTAINABILITY DIVISION<br>ACTIVE TRANSPORTATION PROGRAM |                                       |  |  |  |
|----------|------------------------------------------------------------------------------------------------------------|---------------------------------------|--|--|--|
|          | EDGEWOOD ST NE/8TH ST NE<br>LOCATION: FRANKLIN ST NE<br>TO MONROE ST NE                                    |                                       |  |  |  |
| AME DATE | TITLE SHEET                                                                                                | DIVISION CHIEF DATE FILE SHEET 1 OF 7 |  |  |  |