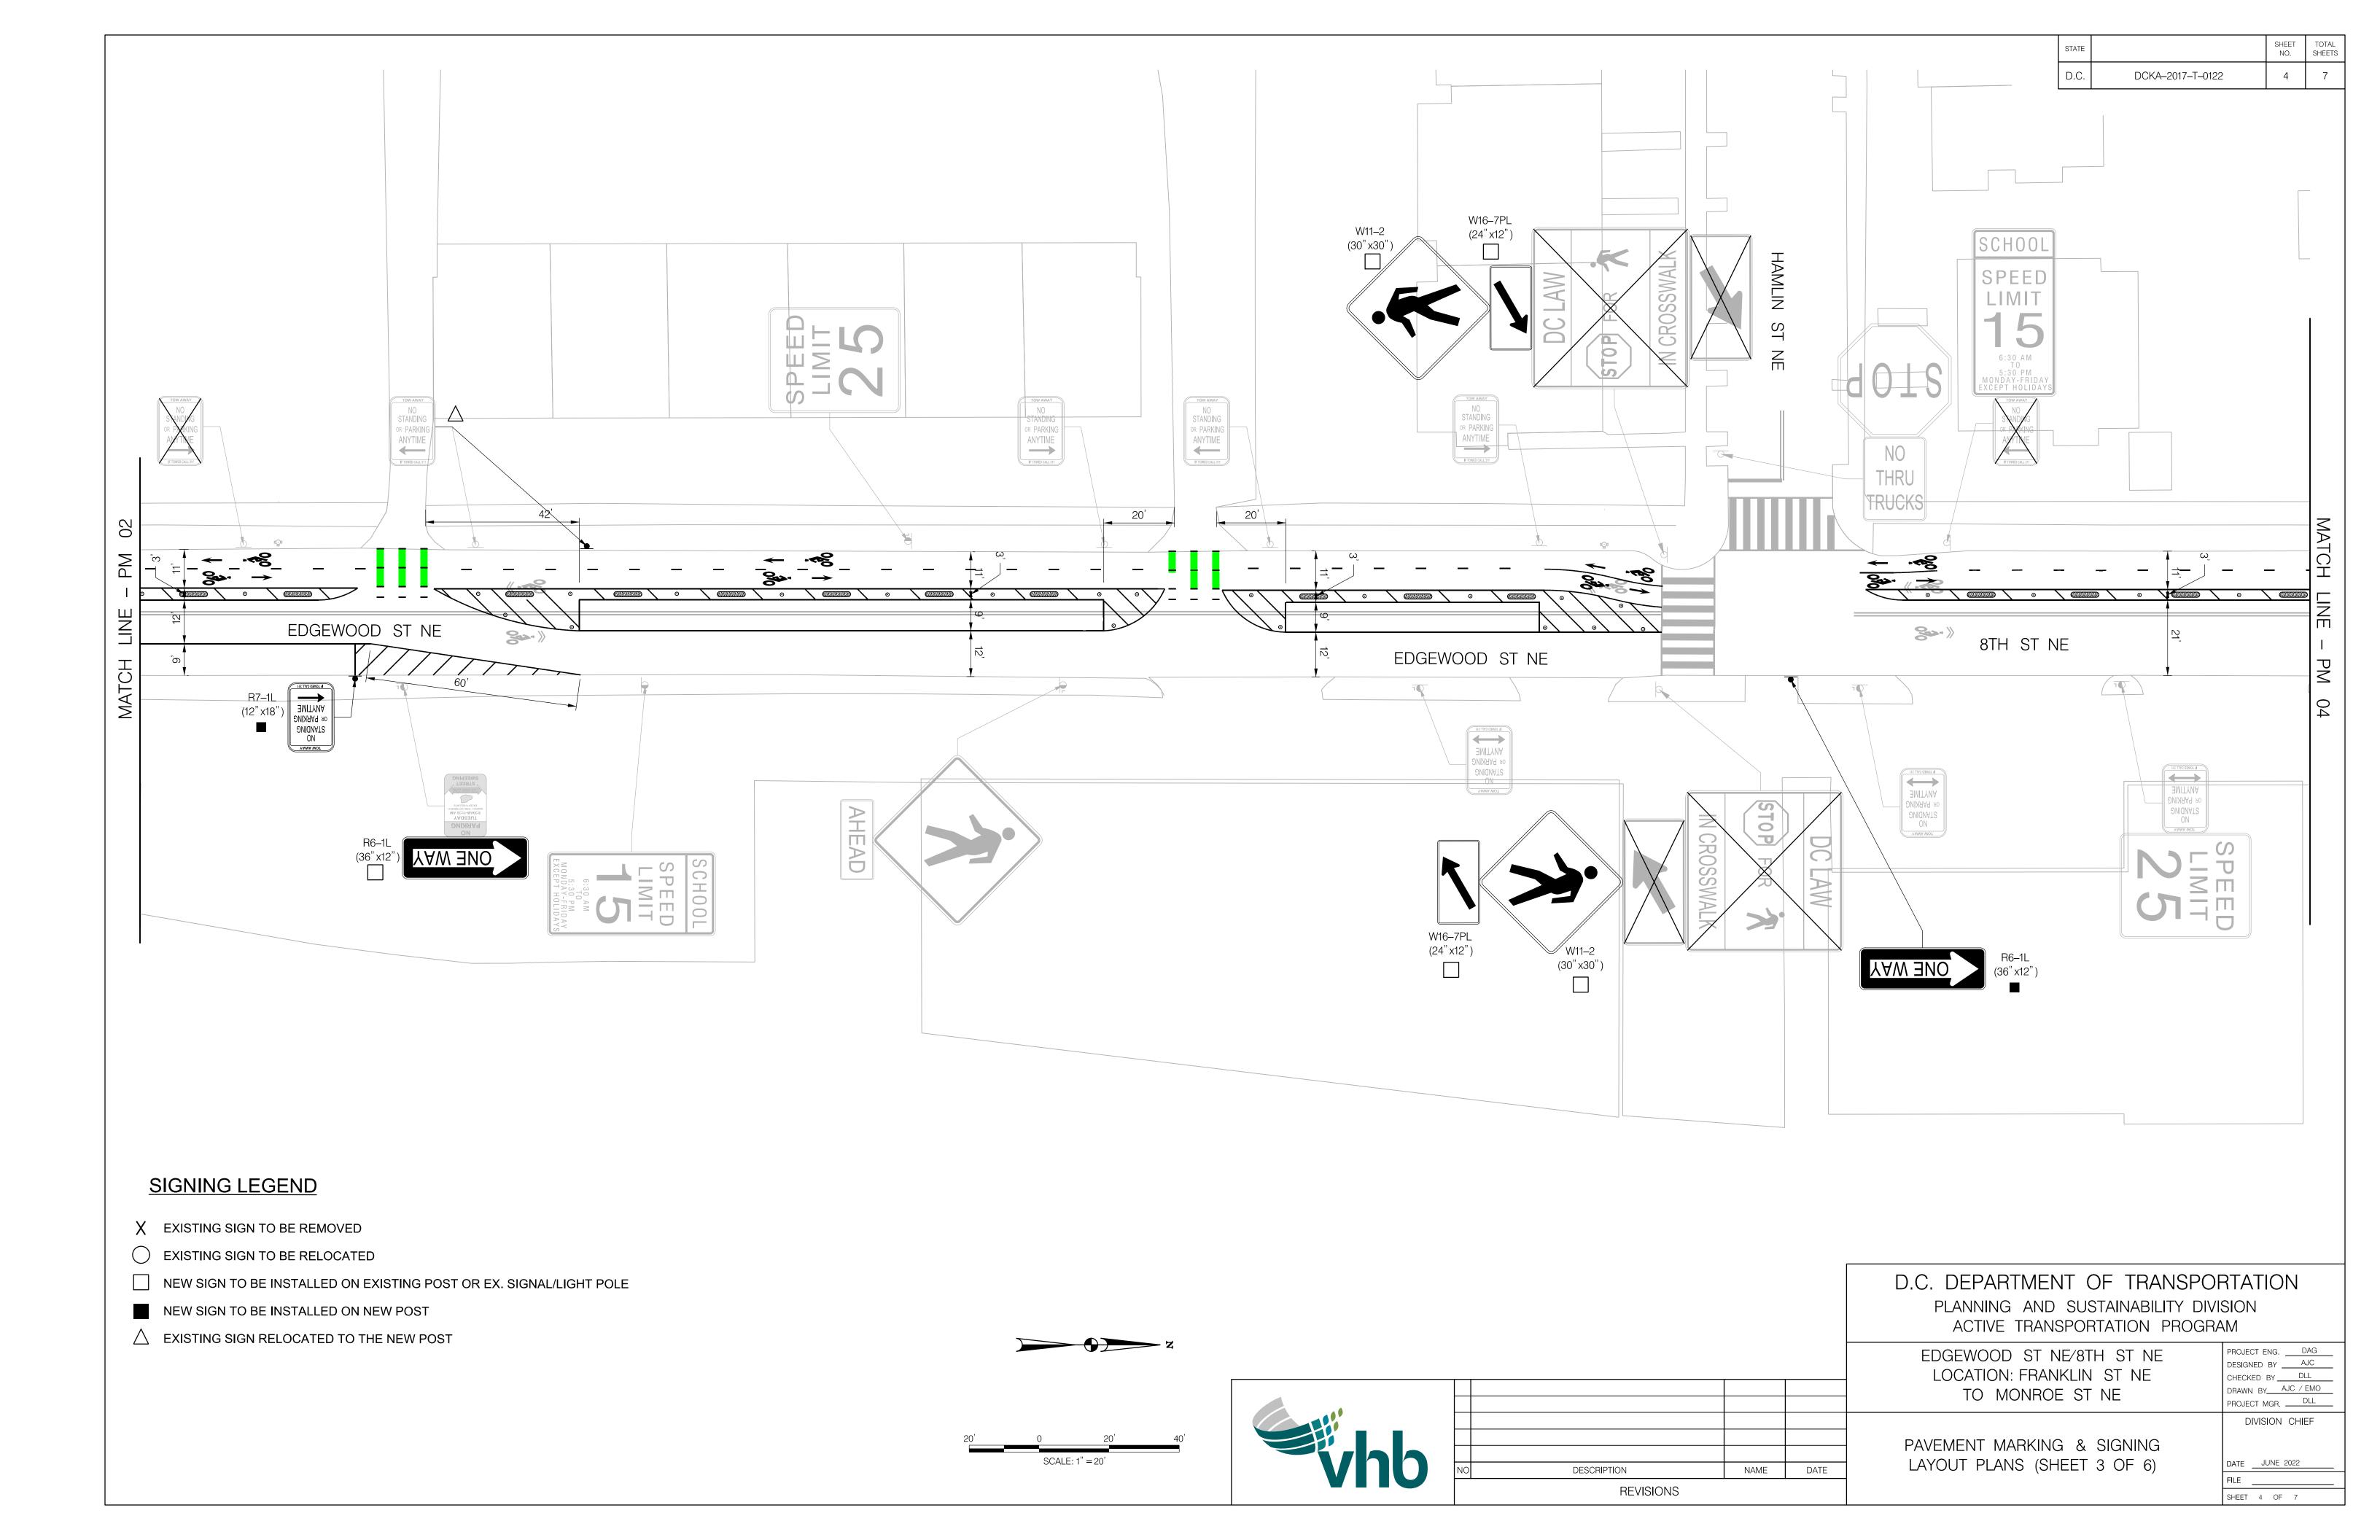

**INDEX OF SHEETS** TITLE SHEET 2-7. STRIPING LAYOUT PLANS

END PROJECT

|          | D.C. DEPARTMENT OF TRANSPORTATION<br>PLANNING AND SUSTAINABILITY DIVISION<br>ACTIVE TRANSPORTATION PROGRAM |                                       |  |  |  |
|----------|------------------------------------------------------------------------------------------------------------|---------------------------------------|--|--|--|
|          | EDGEWOOD ST NE/8TH ST NE<br>LOCATION: FRANKLIN ST NE<br>TO MONROE ST NE                                    |                                       |  |  |  |
| AME DATE | TITLE SHEET                                                                                                | DIVISION CHIEF DATE FILE SHEET 1 OF 7 |  |  |  |