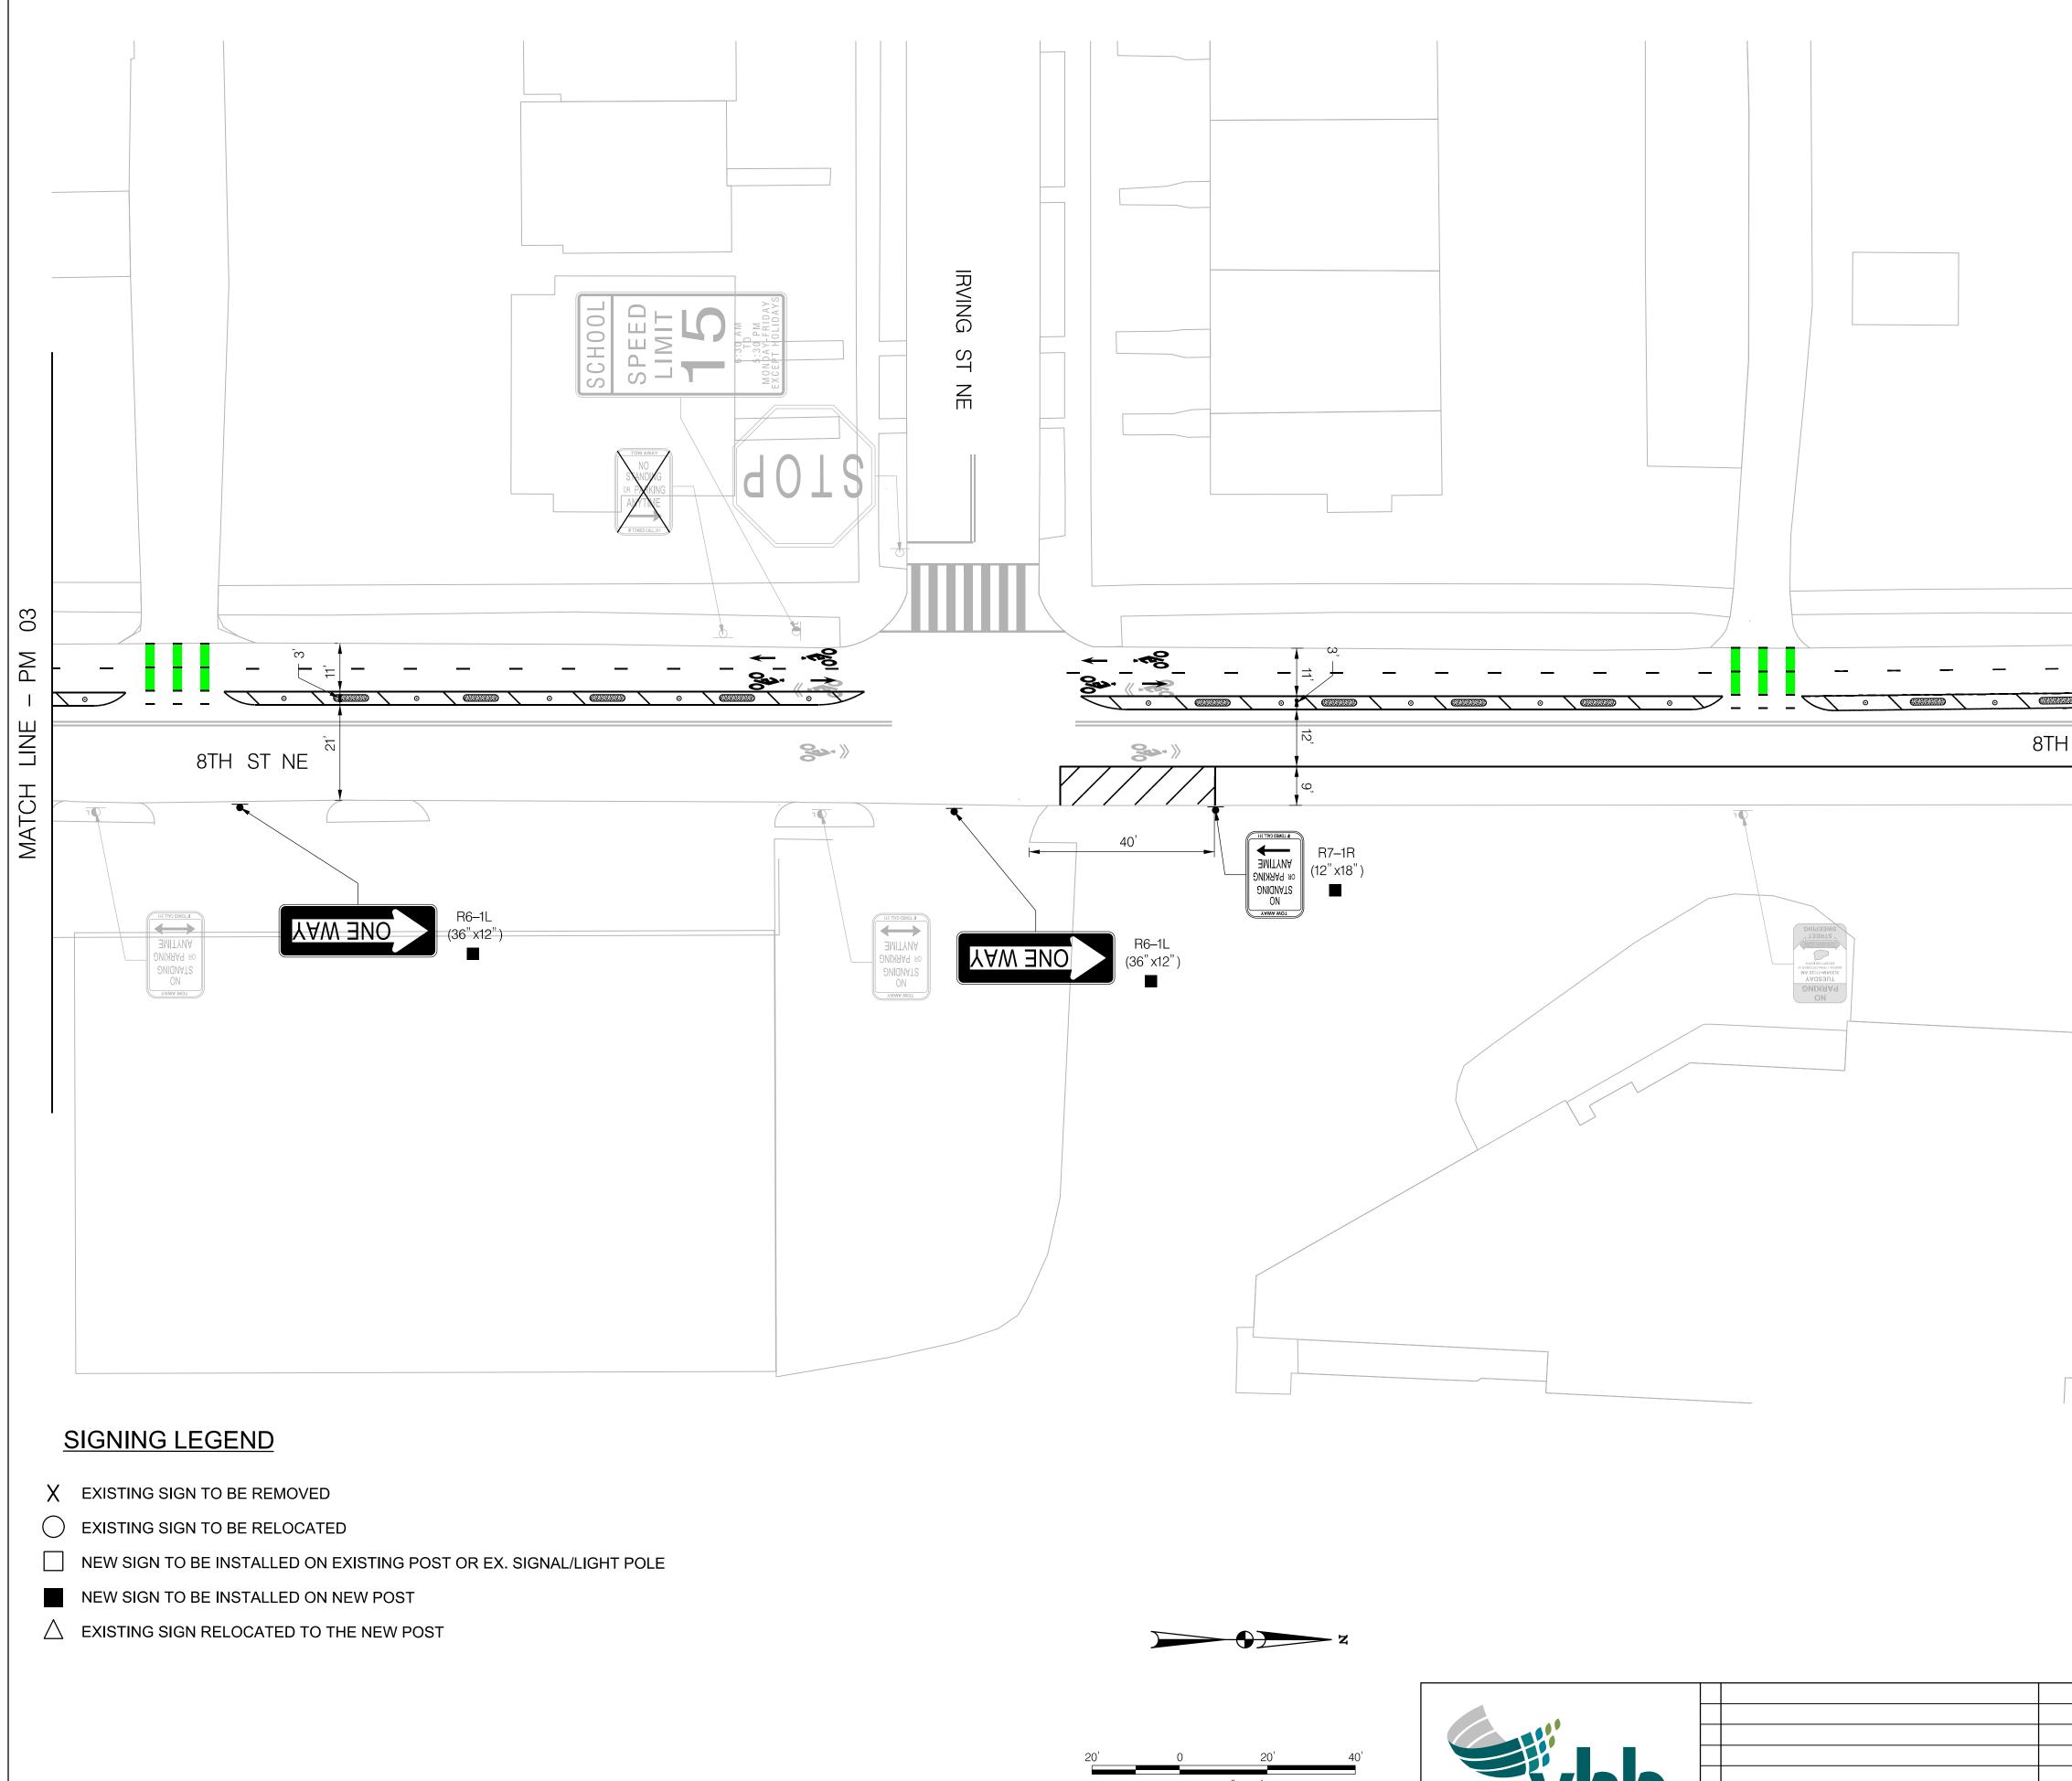

**INDEX OF SHEETS** TITLE SHEET 2-7. STRIPING LAYOUT PLANS

END PROJECT

|          | D.C. DEPARTMENT OF TRANSPORTATION<br>PLANNING AND SUSTAINABILITY DIVISION<br>ACTIVE TRANSPORTATION PROGRAM |                                       |  |  |  |
|----------|------------------------------------------------------------------------------------------------------------|---------------------------------------|--|--|--|
|          | EDGEWOOD ST NE/8TH ST NE<br>LOCATION: FRANKLIN ST NE<br>TO MONROE ST NE                                    |                                       |  |  |  |
| AME DATE | TITLE SHEET                                                                                                | DIVISION CHIEF DATE FILE SHEET 1 OF 7 |  |  |  |