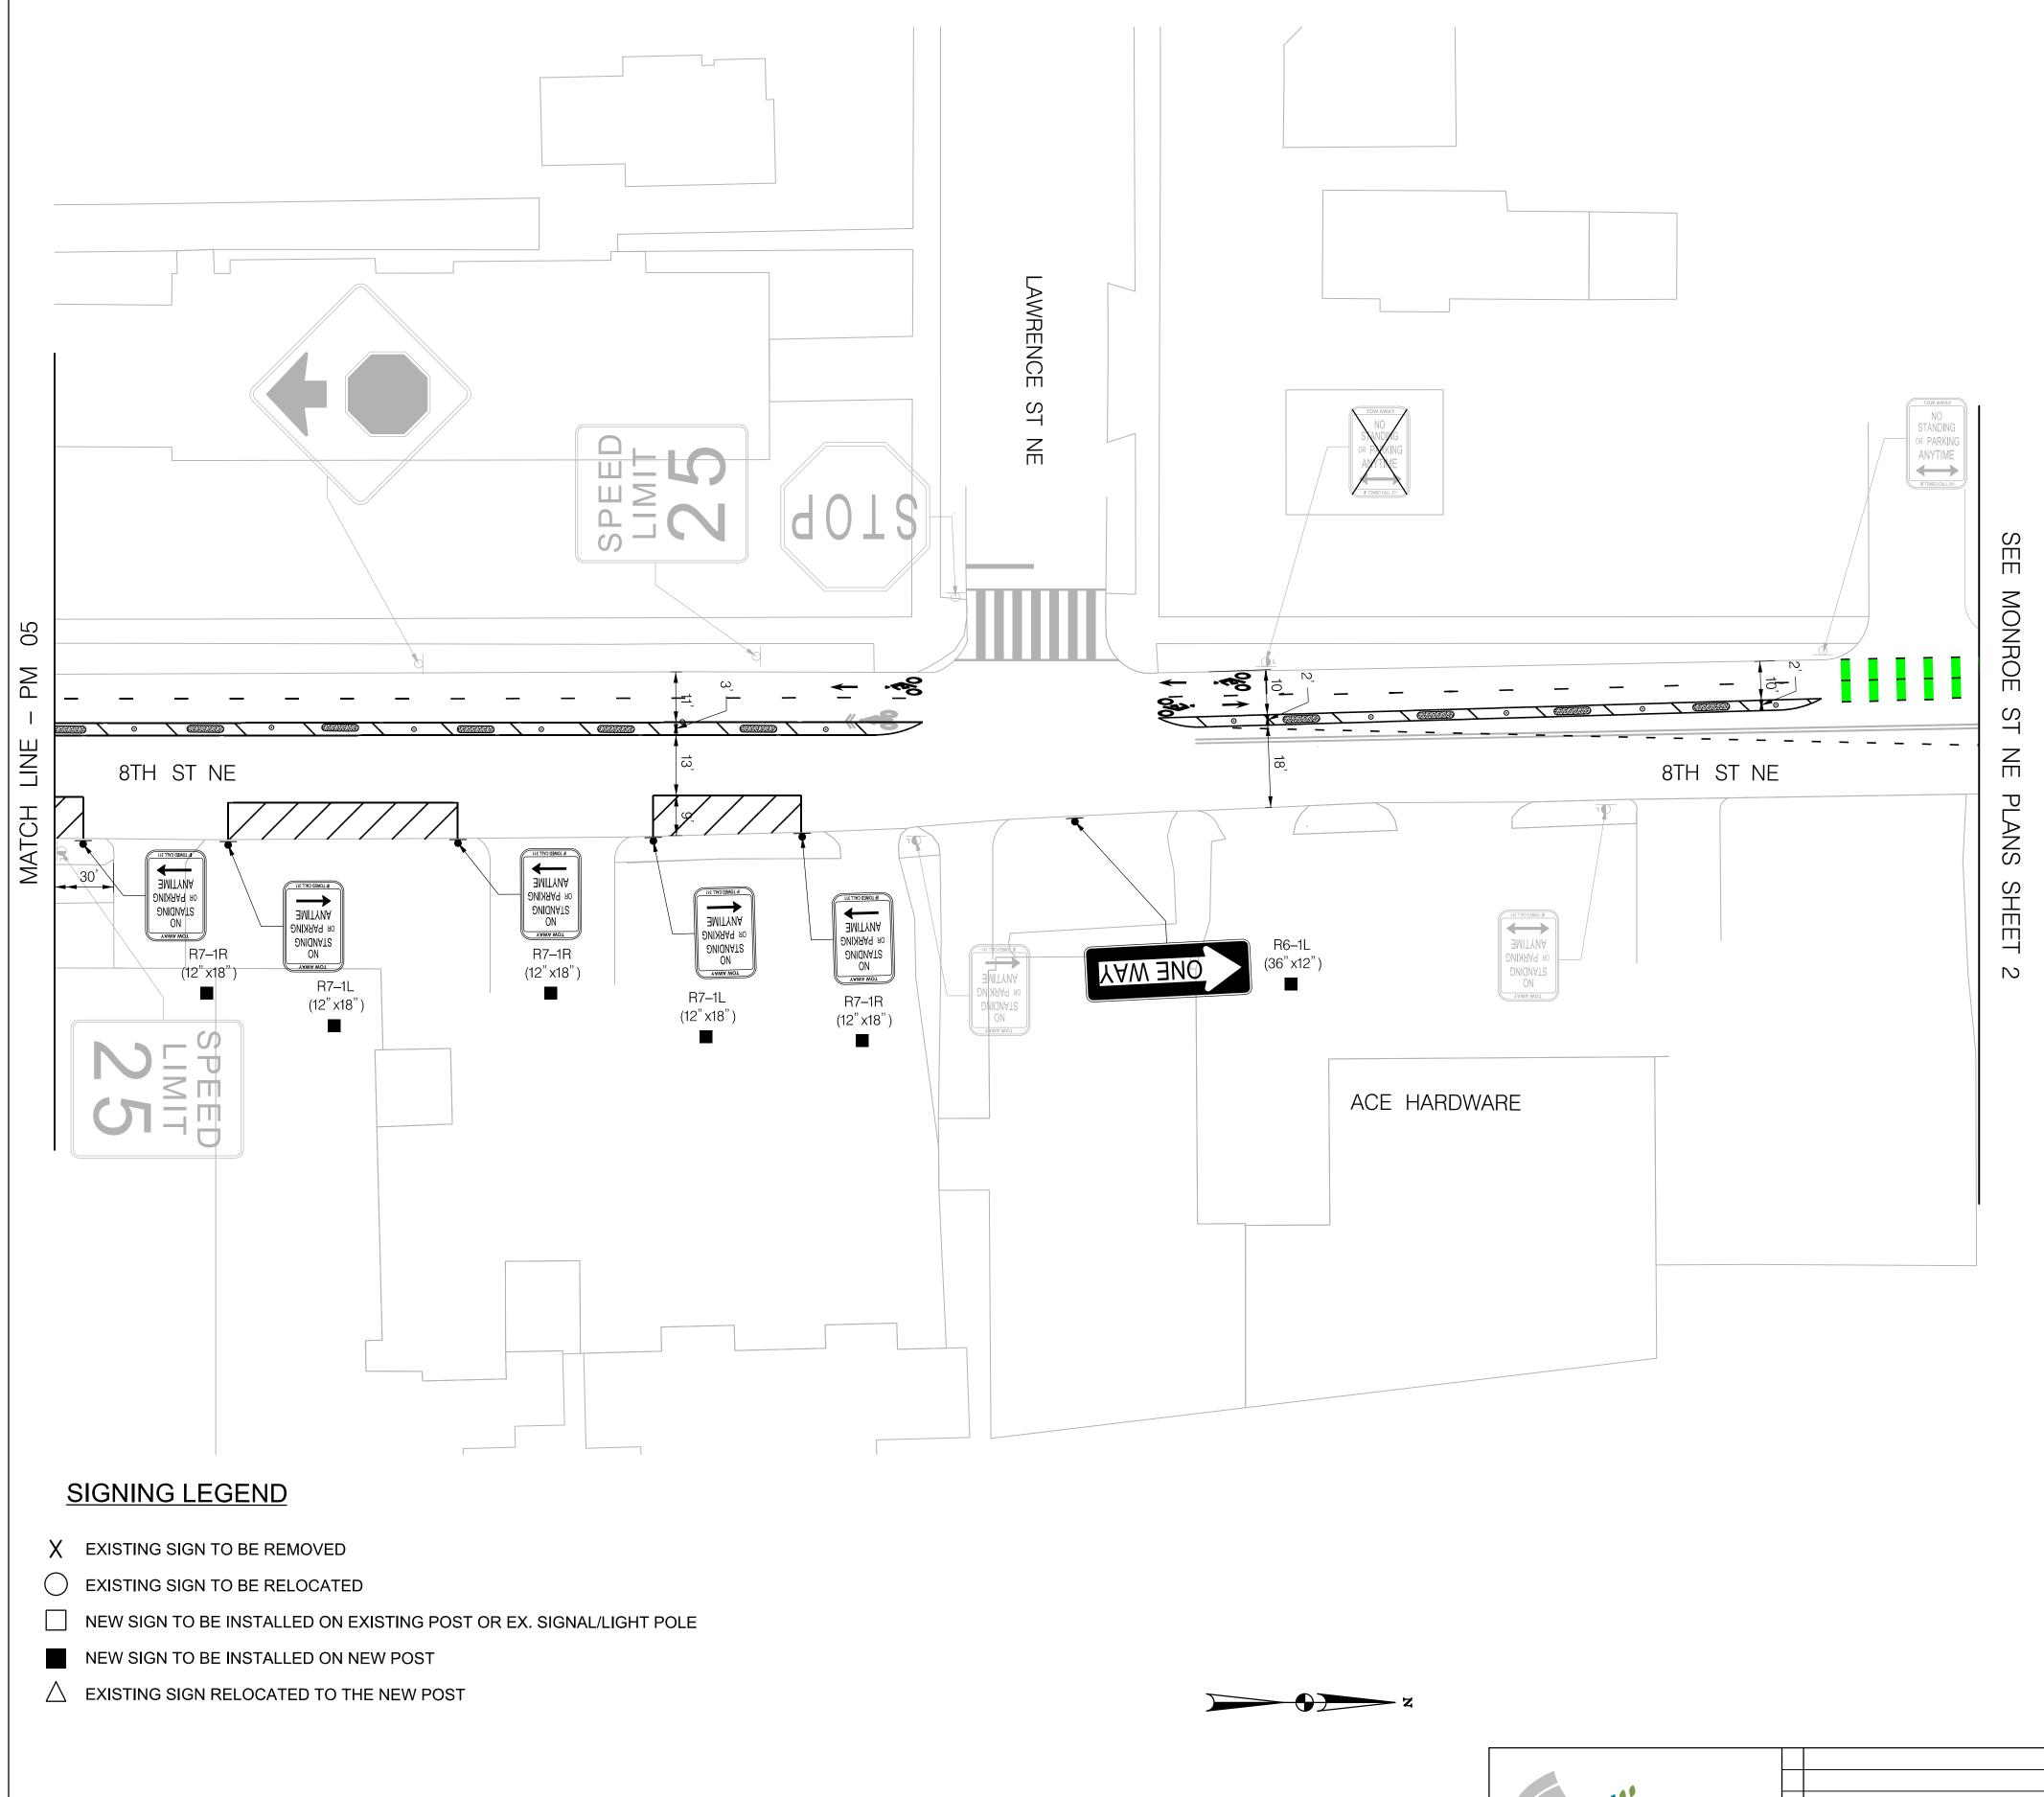

**INDEX OF SHEETS** TITLE SHEET 2-7. STRIPING LAYOUT PLANS

END PROJECT

|          | D.C. DEPARTMENT OF TRANSPORTATION<br>PLANNING AND SUSTAINABILITY DIVISION<br>ACTIVE TRANSPORTATION PROGRAM |                                       |  |  |  |
|----------|------------------------------------------------------------------------------------------------------------|---------------------------------------|--|--|--|
|          | EDGEWOOD ST NE/8TH ST NE<br>LOCATION: FRANKLIN ST NE<br>TO MONROE ST NE                                    |                                       |  |  |  |
| AME DATE | TITLE SHEET                                                                                                | DIVISION CHIEF DATE FILE SHEET 1 OF 7 |  |  |  |