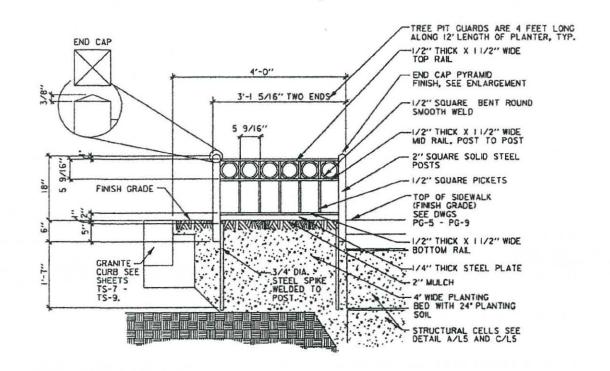

TRUCTURAL ELLS

TE SIDEWALK
OF STRUCTURAL
SEE DWGS
- PG-08

IT GUARD

URAL CELLS ECS FOR SIZE STALLATION

Tree Pit Guard along First Street, Typical

LS NOT TO SCALE

DWG NO.