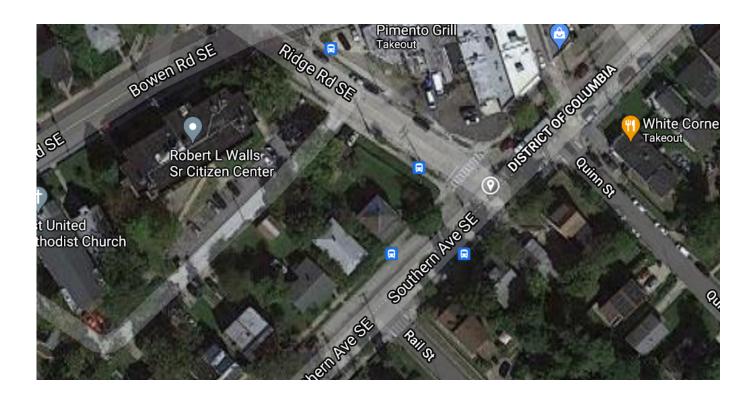

### **Ridge Road and Southern Ave SE**

#### Narrative

Detectives with the Metropolitan Police Department's Major Crash Investigations Unit are investigating a traf fic fatality that occurred on Saturday, October 31, 2020, at Ridge Road and Southern Avenue, Southeast. Preliminary investigation revealed that at approximately 5:36 pm, a Mercedes-Benz was traveling at a high-r ate of speed southwest bound in the 4400 block of Southern Avenue, Southeast and crashed into a Dodge Magnum making a left turn from the 1100 block of Ridge Road Southeast onto Southern Avenue. DC Fire and Emergency Medical Services responded to the scene and transported the victim of the Dodge Magnum to a local hospital. After all life-saving efforts failed, the victim was pronounced dead. Additionally, an adult female and juvenile male, who were passengers in the Mercedes-Benz, were transported to a local hospital f or treatment of non-life-threatening injuries.