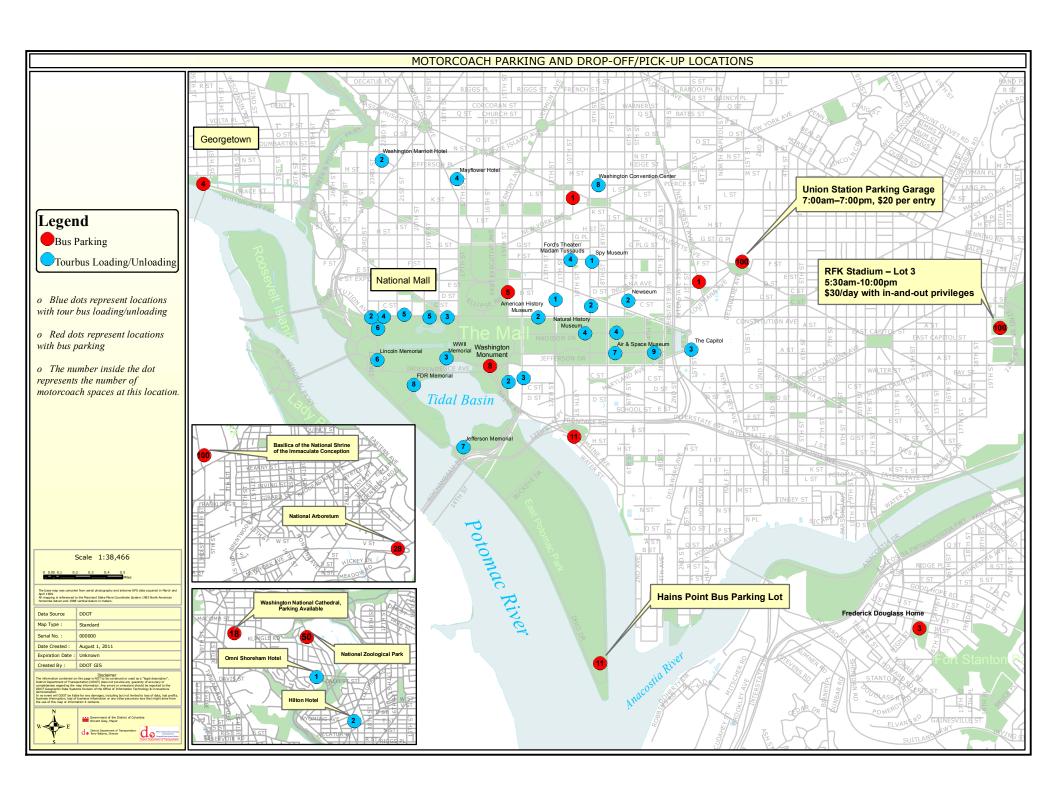

## **Parking and Protocol**

It is important to know and follow the traffic and parking regulations when operating in the city. Be aware of pedestrians and bicyclists and read all signage carefully. District regulations are strictly enforced and violations will result in a ticket. Please refer to the attached map of Motorcoach Parking and Pick-Up/Drop-Off Locations for designated bus parking spaces in the city.

More information about Motorcoach operations in the District can be found at www.goDCgo.com

For any questions or concerns, please call the District Information Line on 311.

| Motorcoach Parking and Drop-Off/Pick-Up Locations |                                                              |            |                                                                                                          |          |  |  |  |
|---------------------------------------------------|--------------------------------------------------------------|------------|----------------------------------------------------------------------------------------------------------|----------|--|--|--|
|                                                   |                                                              | Number     |                                                                                                          |          |  |  |  |
|                                                   |                                                              | of         |                                                                                                          |          |  |  |  |
| Location                                          | Attraction                                                   |            | Restrictions                                                                                             | Cost     |  |  |  |
| Curbside Parking Locations                        |                                                              |            |                                                                                                          |          |  |  |  |
| 700-900 block Maine Avenue, SW                    | Arena Stage/Waterfront                                       | 7          | 7:00am-4:00pm: 4 hour limit                                                                              | Free     |  |  |  |
| 900-1200 block Maine Avenue, SW                   | Arena Stage/Waterfront                                       | 4          | No limit                                                                                                 | Free     |  |  |  |
| 1500 block Independence Avenue,                   |                                                              |            |                                                                                                          |          |  |  |  |
| NW                                                | Washington Monument                                          | 8          | 7:00am-6:30pm: 2 hour limit                                                                              | Free     |  |  |  |
| 200-400 block 15th Street, NW                     | White House                                                  | 5          | 7:00am-6:30pm: 2 hour limit                                                                              | Free     |  |  |  |
| 400 block New Jersey Avenue, NW                   | Hyatt Regency                                                | 1          | 1 hour limit                                                                                             | Free     |  |  |  |
| 3500 block Water St., NW                          | Georgetown                                                   | 4          | No limit                                                                                                 | Free     |  |  |  |
| 1000 block 10th St, NW                            | Souvenir City                                                | 1          | 7:00am-6:30pm: 1 hour limit                                                                              | Free     |  |  |  |
|                                                   | Bus Parking Lot L                                            | ocations   |                                                                                                          |          |  |  |  |
|                                                   |                                                              |            | 5:30am-10:00pm in and out privileges.                                                                    |          |  |  |  |
| RFK Stadium, Lot 3, NE                            | N/A                                                          | 100        | Tel: (202) 608-1113                                                                                      | \$30/day |  |  |  |
| Union Station Parking Garage, NW                  | N/A                                                          | 100        | 7:00am-7:00pm Tel: (202) 898-1950                                                                        | \$20     |  |  |  |
| Hains Point/East Potomac Park, SW                 | N/A                                                          |            | 7:00am-6:00pm                                                                                            | Free     |  |  |  |
|                                                   | Off Street Parking at                                        | Tourist Si | tes                                                                                                      |          |  |  |  |
| 400 Michigan Avenue, NE                           | Basilica of the National Shrine of the Immaculate Conception | 100        | Generally restricted to site visitors. Call for more information. Tel: (202) 526-8300                    | Free     |  |  |  |
| 8                                                 | · · · · · · · · · · · · · · · · · · ·                        |            | Restricted to site visitors Tel: 1-800-                                                                  |          |  |  |  |
| 1411 W St, SE                                     | Frederick Douglass Memorial Home                             | 3          | 967-2283                                                                                                 | Free     |  |  |  |
| 3500 Block New York Avenue, NE                    | National Arboretum                                           | 28         | Restricted to site visitors. Monday-Friday, 9:00am-1:30pm; Saturday, 10:00am-2:00pm. Tel: (202) 245-2726 | Free     |  |  |  |

|                                                |                                                                      | 1  |                                                                                                                                                                                  | T 1                                                                                    |
|------------------------------------------------|----------------------------------------------------------------------|----|----------------------------------------------------------------------------------------------------------------------------------------------------------------------------------|----------------------------------------------------------------------------------------|
| 3101 Wisconsin Avenue, NW                      | National Cathedral                                                   | 18 | Generally restricted to site visitors, reservation required, limited ability to accommodate non-visitor bus parking. Tel: (202) 537-6207  Generally restricted to site visitors. | No additional<br>charge for<br>visitors; \$50<br>for non-<br>visitors<br>No additional |
| 3000 block of Connecticut Avenue,              |                                                                      |    | Call for reservations. Tel: (202) 633-                                                                                                                                           | charge for                                                                             |
| NW                                             | National Zoo                                                         | 50 | 4480                                                                                                                                                                             | visitors                                                                               |
|                                                | Drop-off and Pick-up Locati                                          |    |                                                                                                                                                                                  |                                                                                        |
| 1700 - 2200 block Constitution                 | 1 .                                                                  |    | No Standing Bus Loading and                                                                                                                                                      | T T                                                                                    |
| Avenue, NW                                     | National Mall                                                        | 19 | Unloading                                                                                                                                                                        | Free                                                                                   |
|                                                |                                                                      |    | No Standing Bus Loading and                                                                                                                                                      |                                                                                        |
| 300 block Jefferson Drive, SW                  | Museum of the American Indian                                        | 9  | Unloading                                                                                                                                                                        | Free                                                                                   |
|                                                |                                                                      |    | No Standing Bus Loading and                                                                                                                                                      |                                                                                        |
| 400 block Jefferson Drive, SW                  | Air and Space Museum                                                 | 7  | Unloading                                                                                                                                                                        | Free                                                                                   |
| 400 block Madison Drive, NW                    | The National Gallery of Art                                          | 4  | No Standing Bus Loading and Unloading                                                                                                                                            | Free                                                                                   |
| 900 block Madison Drive, NW                    | Natural History Museum                                               |    | No Standing Bus Loading and Unloading                                                                                                                                            | Free                                                                                   |
| Henry Bacon Drive, NW                          | Lincoln Memorial/Korean War<br>Memorial/Vietnam Veterans<br>Memorial | 6  | No Standing Bus Loading and Unloading                                                                                                                                            | Free                                                                                   |
| Daniel French Drive, NW                        | Lincoln Memorial/Korean War<br>Memorial/Vietnam Veterans<br>Memorial | 6  | No Standing Bus Loading and Unloading                                                                                                                                            | Free                                                                                   |
| West Basin Drive, SW                           | FDR and MLK Memorials                                                | 8  | No Standing Bus Loading and Unloading                                                                                                                                            | Free                                                                                   |
| Ohio Drive/East Basin Drive, SW                | Jefferson Memorial                                                   | 7  | No Standing Bus Loading and Unloading                                                                                                                                            | Free                                                                                   |
| 15th Street (Raoul Wallenberg), SW - 200 block | -<br>Holocaust Museum                                                | 2  | No Standing Bus Loading and<br>Unloading                                                                                                                                         | Free                                                                                   |

|                                          |                                   |   | No Standing Bus Loading and          |      |  |  |
|------------------------------------------|-----------------------------------|---|--------------------------------------|------|--|--|
| Homefront Drive (WWII), SW               | World War Two Memorial            | 3 | Unloading                            | Free |  |  |
| Drop-off and Pick-up Locations - General |                                   |   |                                      |      |  |  |
|                                          | Holocaust Museum/ Bureau of       |   |                                      |      |  |  |
| 200 block 14th Street, SW                | Engraving and Printing            | 3 | 9:30am-9:30pm - 15 minute limit      | Free |  |  |
|                                          |                                   |   | Museum Visitor Bus Loading and       |      |  |  |
| 400 block C Street, NW                   | The Newseum                       |   | Unloading                            | Free |  |  |
| Garfield Circle., SW                     | The Capitol                       | 3 | Bus Unloading Only                   | Free |  |  |
| 200 block 9th St, NW                     | National Archives                 | 2 | No Parking Bus Stand                 | Free |  |  |
|                                          |                                   |   |                                      |      |  |  |
| 300 block 12th Street, NW                | The Old Post Office Pavilion      | 1 | No Parking Pick up and Drop off only | Free |  |  |
|                                          |                                   |   | Loading and Unloading of Buses for   |      |  |  |
| 1200 block Constitution Ave, NW          | American History Museum           | 2 | American History                     | Free |  |  |
|                                          | Ford's Theatre/Madame             |   | 7:00am-6:30pm Drop-off and Pick-up   |      |  |  |
| 600 block 10th Street, NW                | Tussauds/Hard Rock Café           | 2 | only - 15 minute limit               | Free |  |  |
|                                          | Ford's Theatre/Madame             |   | 7:00am-6:30pm Drop-off and Pick-up   |      |  |  |
| 500 block 10th Street, NW                | Tussauds/Hard Rock Café           | 1 | only - 15 minute limit               | Free |  |  |
|                                          | Ford's Theatre/Madame             |   | 7:00am-6:30pm Drop-off and Pick-up   |      |  |  |
| 1000 block F Street, NW                  | Tussauds/Hard Rock Café           | 1 | only - 15 minute limit               | Free |  |  |
|                                          | The International Spy Museum/ The |   | 8am-10pm No Standing or Parking      |      |  |  |
| 800 block F Street, NW                   | Portrait Gallery                  | 1 | Tour Bus Stand                       | Free |  |  |
| 700 block L St, NW (North side)          | Washington Convention Center      |   | No Parking Bus Stand                 | Free |  |  |
| 700 block L St, NW (South side)          | Washington Convention Center      | 4 | No Parking Bus Stand                 | Free |  |  |
| 1700 block De Sales St, NW               | Mayflower Hotel                   | 4 | No Parking Tour Bus Stand            | Free |  |  |
|                                          | The Washington Hilton/Buca di     |   |                                      |      |  |  |
| 2000 block T Street, NW                  | Верро                             | 2 | No Parking Tour Bus Stand            | Free |  |  |
|                                          |                                   |   | Omni Shoreham Hotel Bus Loading      |      |  |  |
| 2400 block Calvert St, NW                | The Omni Shoreham Hotel           | 1 | and Unloading only 6:30am-8pm        | Free |  |  |
| 2100 block Ward Place, NW                | The Marriott Hotel                | 2 | No Parking Tour Bus Stand            | Free |  |  |