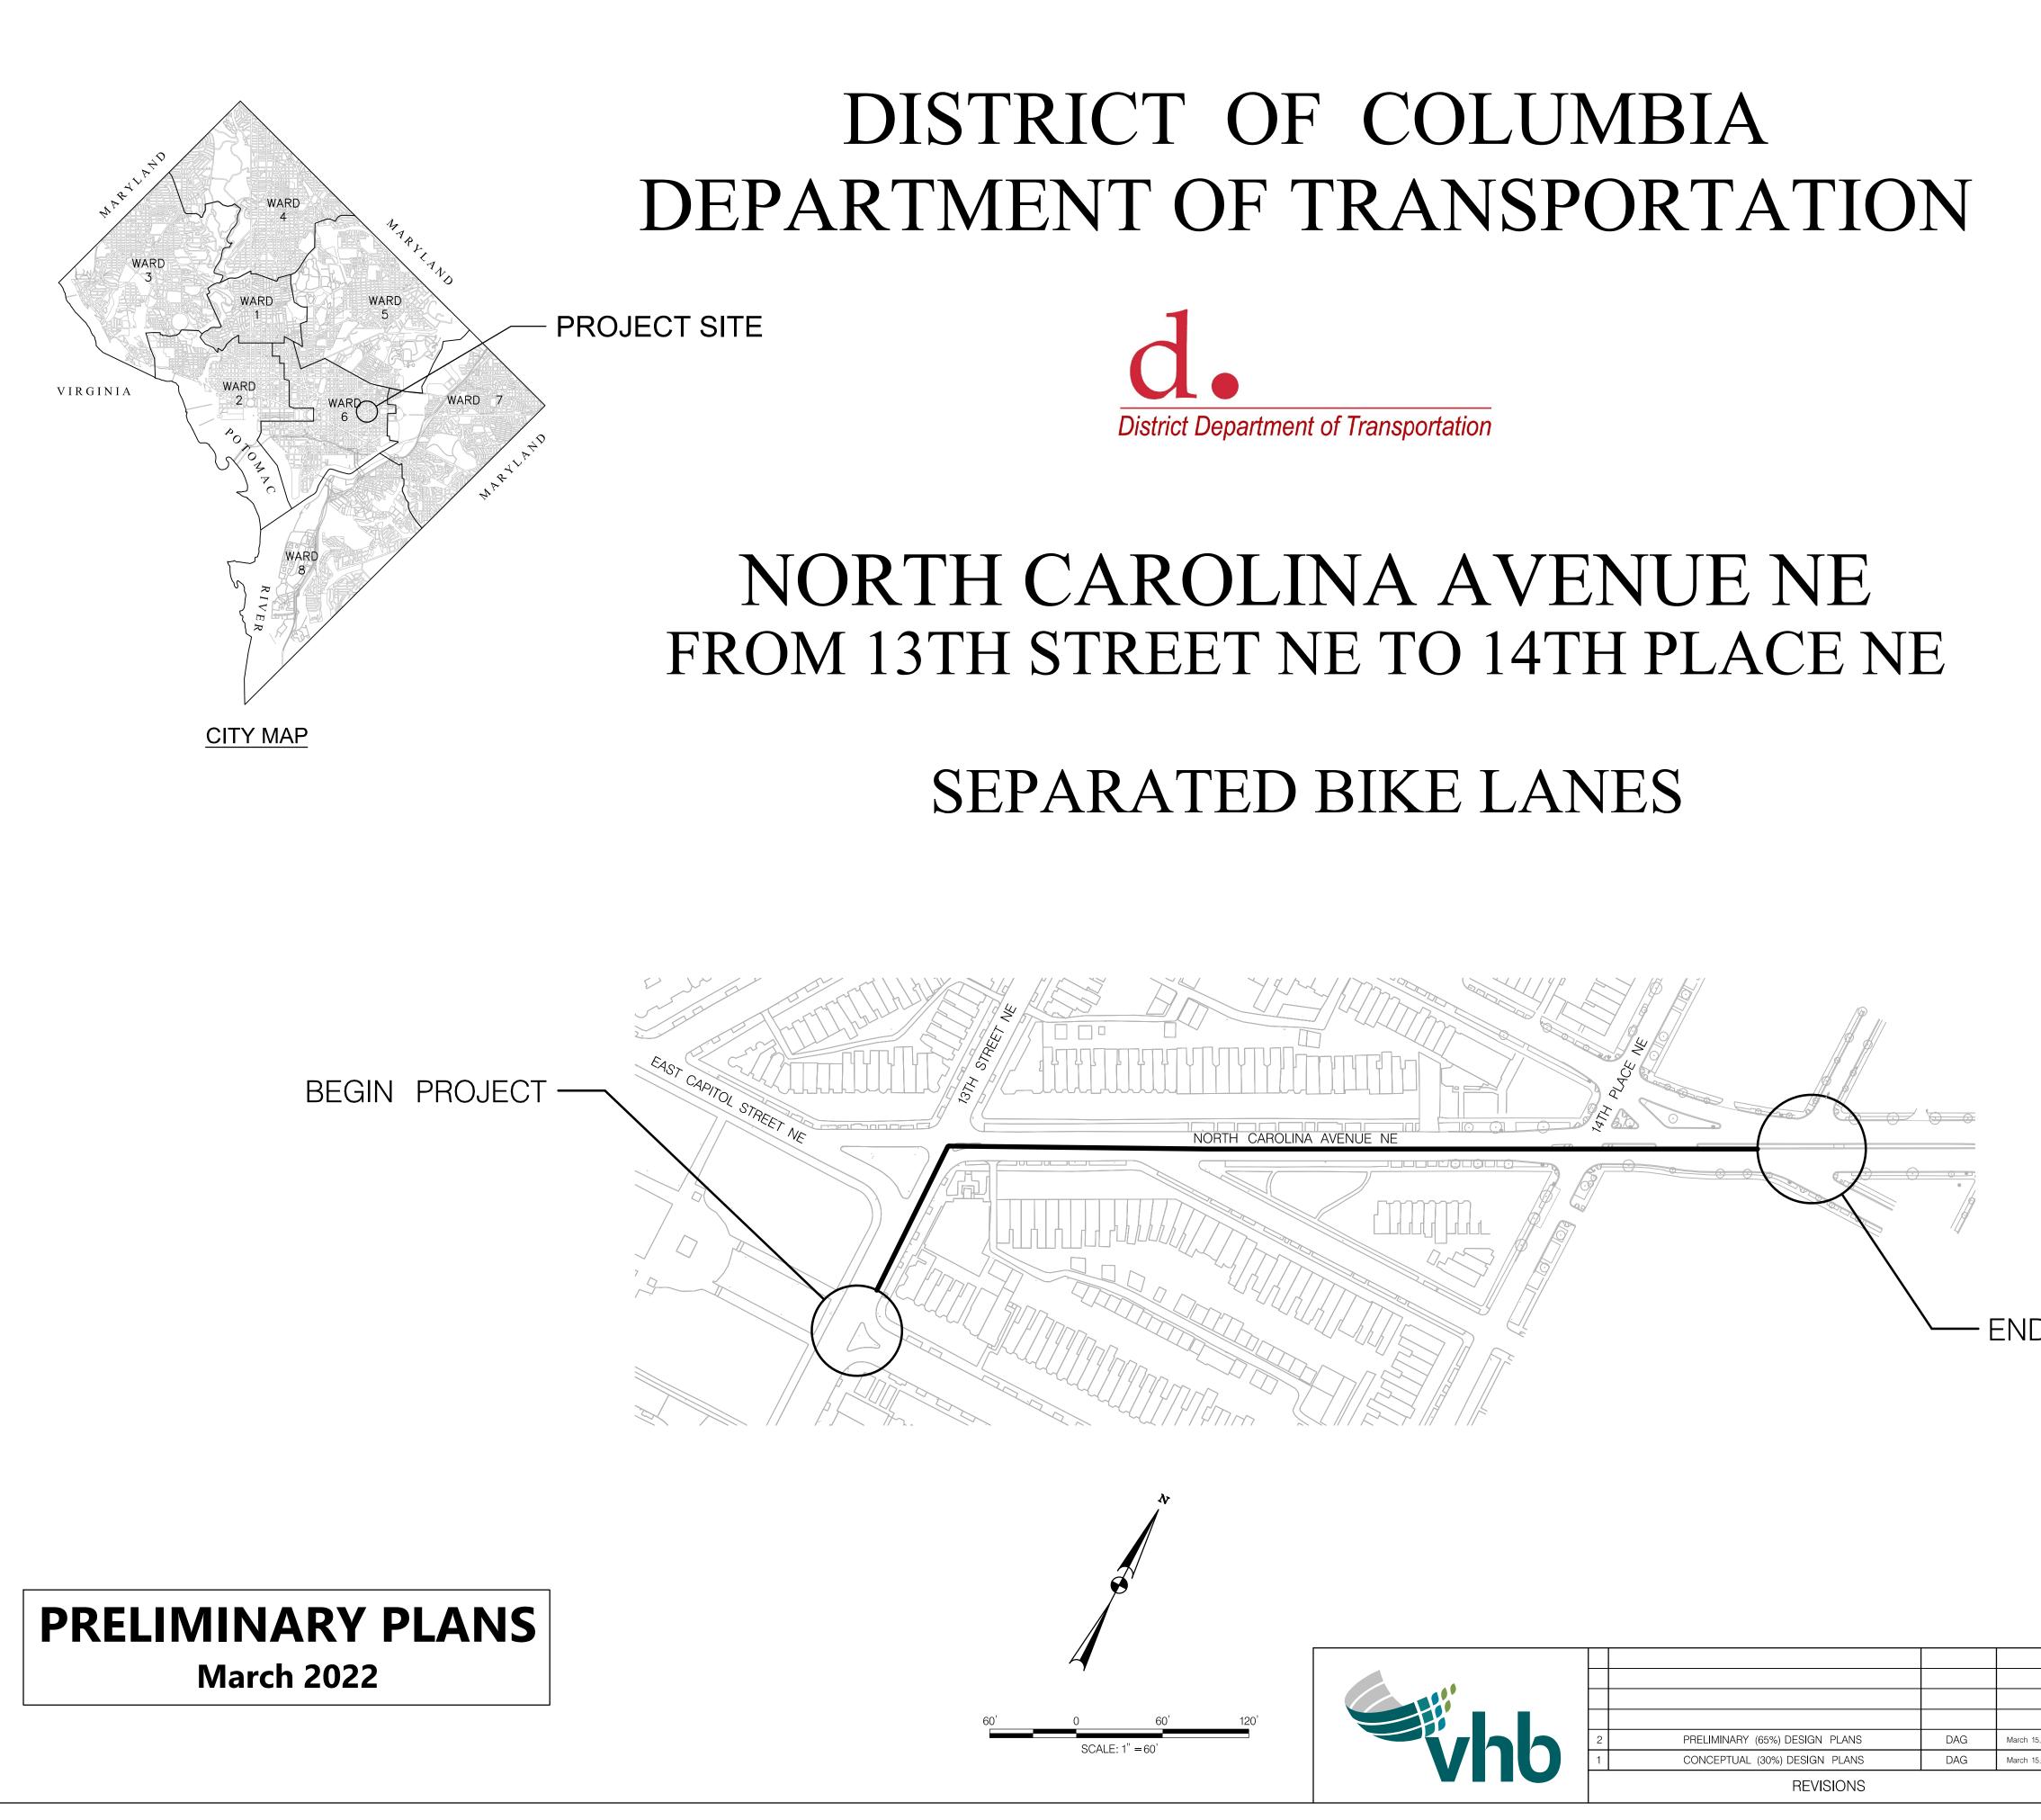

# END PROJECT

|                      | D.C. DEPARTMENT OF TRANSPORTATION<br>PLANNING AND SUSTAINABILITY DIVISION<br>ACTIVE TRANSPORTATION PROGRAM |                                                                                            |  |  |  |  |
|----------------------|------------------------------------------------------------------------------------------------------------|--------------------------------------------------------------------------------------------|--|--|--|--|
|                      | NORTH CAROLINA AVE NE<br>C STREET NE STREETSCAPE EXTENSION,<br>13TH ST NE TO 14TH PL NE                    | PROJECT ENG. DAG<br>DESIGNED BY DAG<br>CHECKED BY DLL<br>DRAWN BY DAG<br>PROJECT MGR. DLL  |  |  |  |  |
| 15, 2022<br>15, 2022 | TITLE SHEET                                                                                                | DIVISION CHIEF    DATE March 15, 2022   FILE title_north_cardina_ave_ne.dgn   SHEET 1 OF 8 |  |  |  |  |