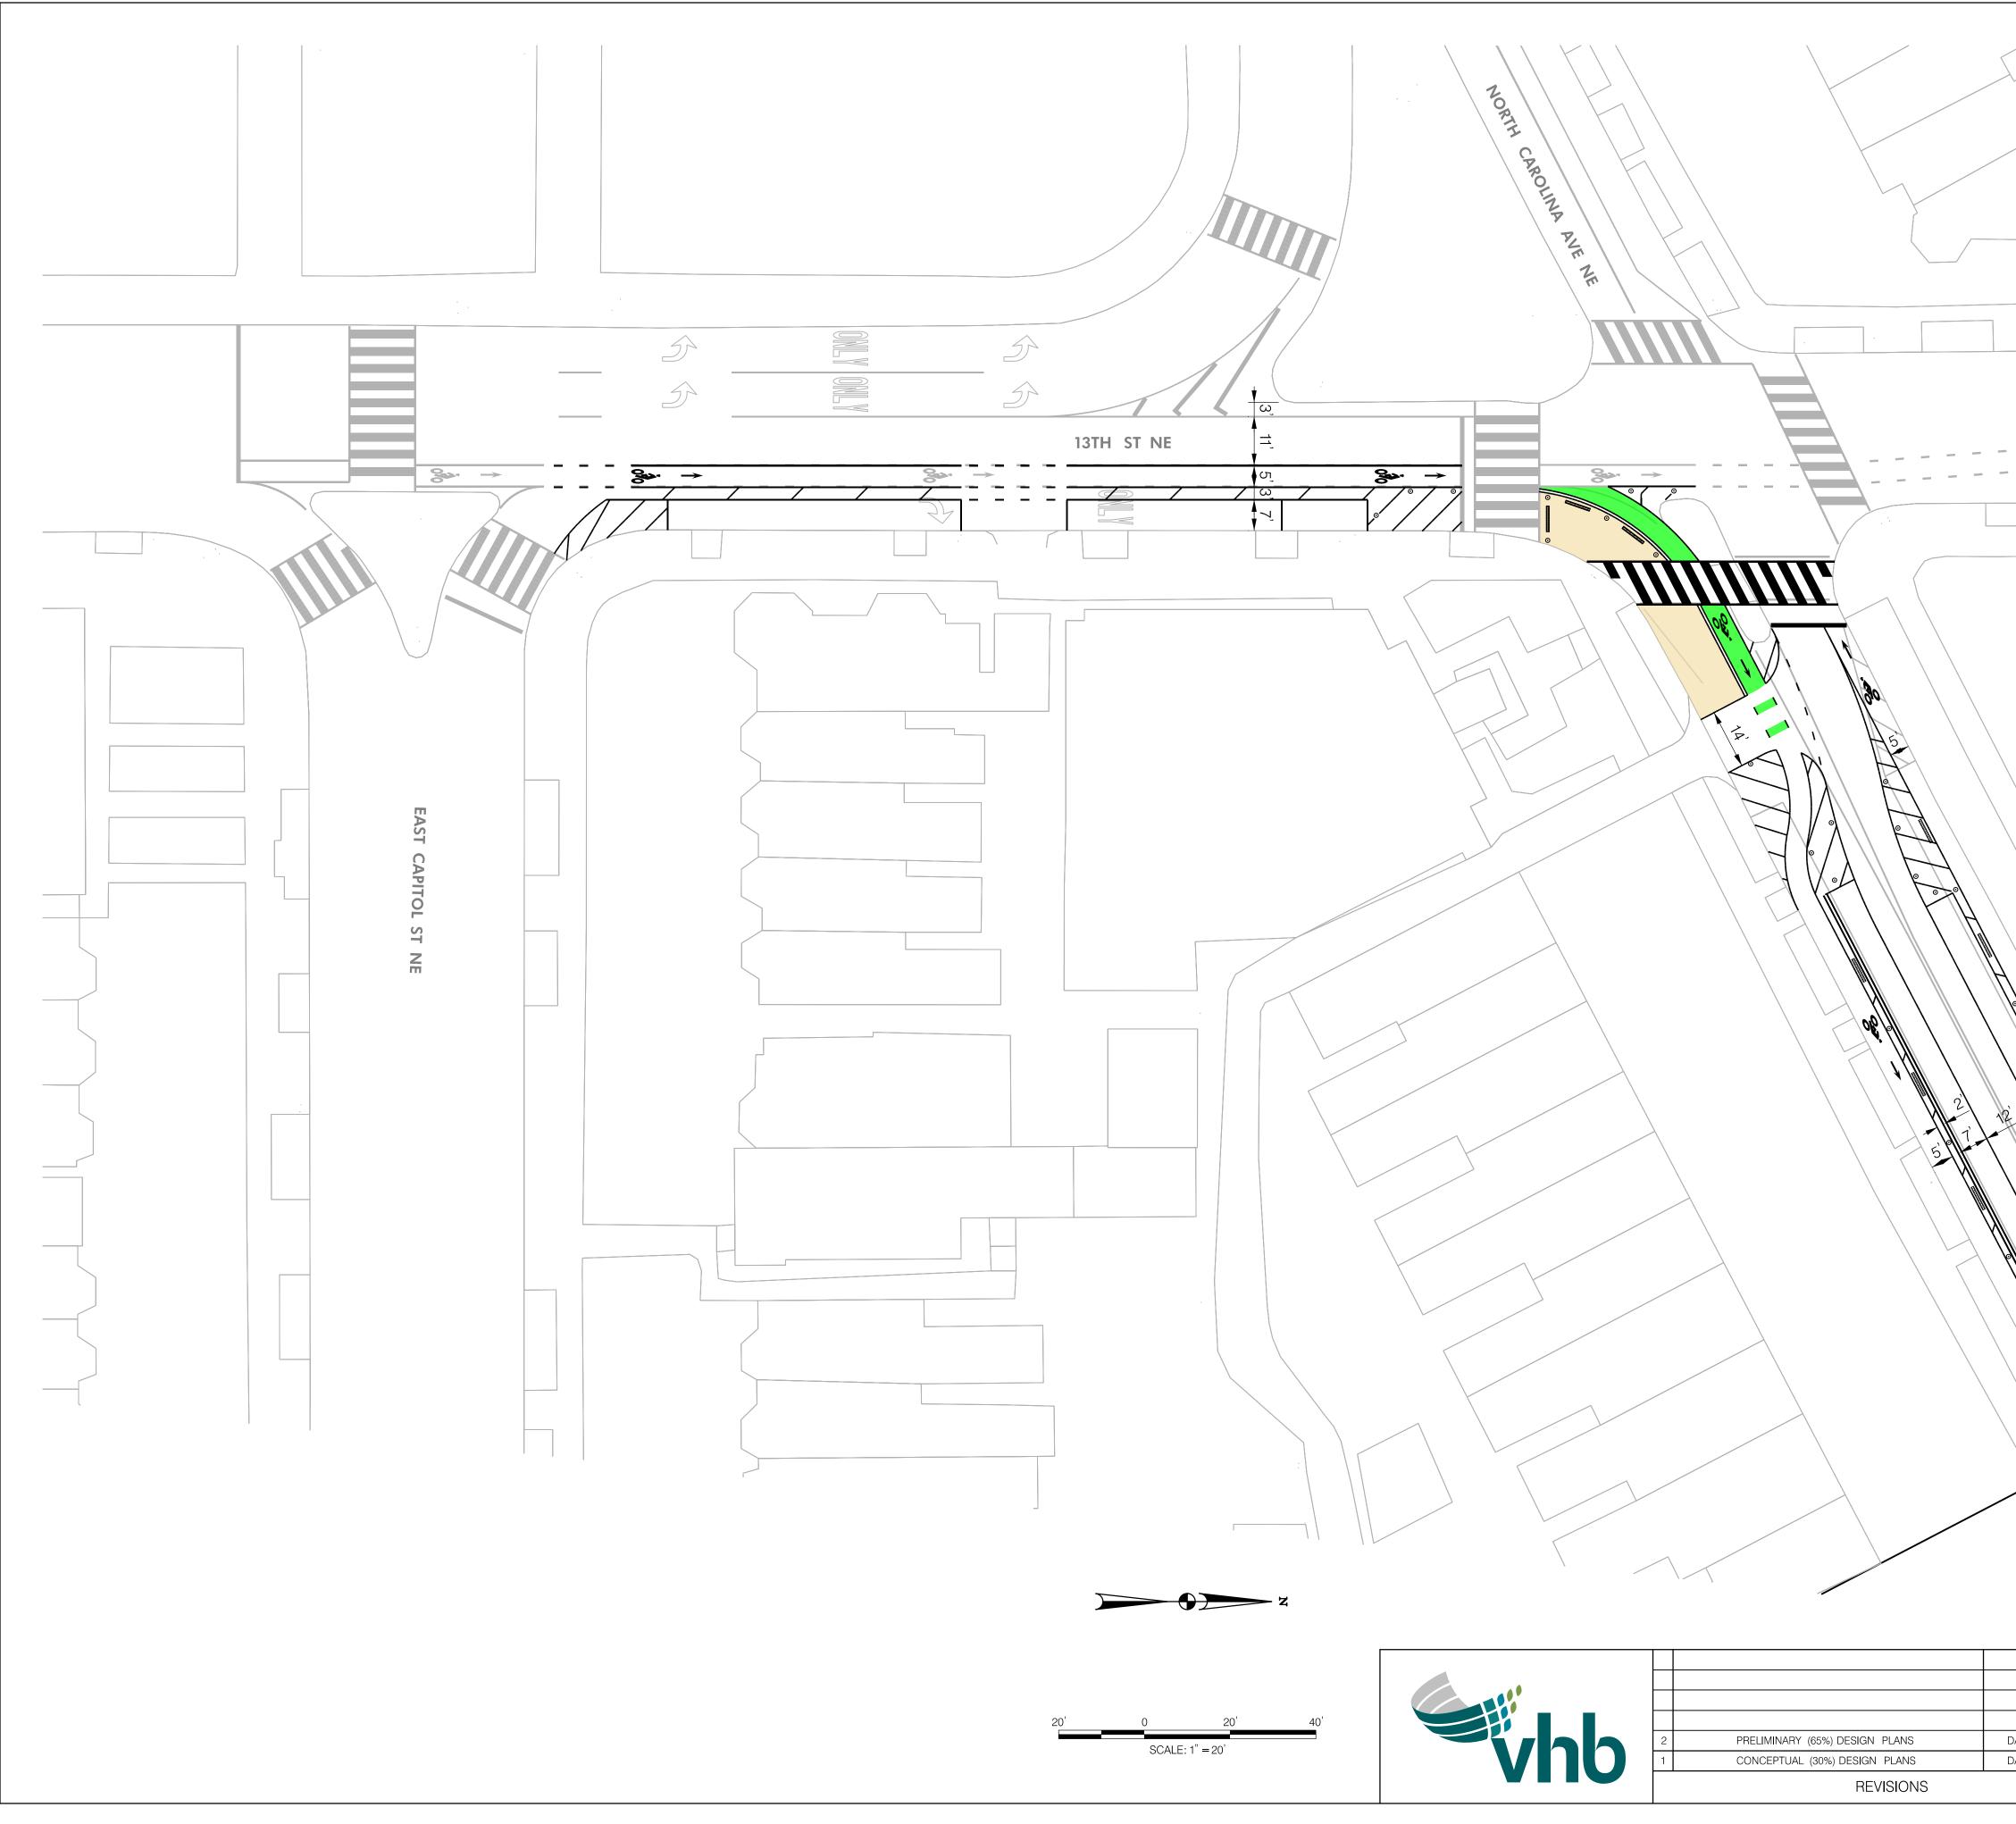

|                       |                              | STATE CONTR   | RACT NO.                | SHEET<br>NO.            | TOTAL<br>SHEETS |
|-----------------------|------------------------------|---------------|-------------------------|-------------------------|-----------------|
|                       |                              | D.C. DCKA-2   | 017-T-0122              | 2                       | 8               |
|                       |                              |               |                         |                         |                 |
|                       |                              |               |                         | <u> </u>                |                 |
|                       |                              |               |                         |                         |                 |
|                       |                              |               |                         |                         |                 |
|                       |                              |               |                         |                         |                 |
|                       |                              |               |                         |                         |                 |
|                       |                              |               |                         |                         |                 |
|                       |                              |               |                         |                         |                 |
|                       |                              |               |                         |                         |                 |
|                       |                              |               |                         |                         |                 |
|                       |                              |               |                         |                         |                 |
|                       |                              |               |                         |                         |                 |
|                       |                              |               |                         |                         |                 |
|                       |                              |               |                         |                         |                 |
|                       |                              |               |                         |                         |                 |
|                       |                              |               |                         |                         |                 |
|                       |                              |               |                         |                         |                 |
|                       |                              |               |                         |                         |                 |
|                       |                              |               |                         |                         |                 |
|                       |                              |               |                         |                         |                 |
|                       |                              |               |                         |                         |                 |
|                       |                              |               |                         | $\setminus \setminus$   |                 |
|                       | 5                            |               |                         |                         |                 |
|                       |                              |               | /                       |                         |                 |
|                       |                              |               |                         |                         |                 |
|                       |                              |               |                         |                         |                 |
|                       |                              | 5             |                         | / _                     |                 |
|                       |                              |               |                         | $\left[ \right]$        |                 |
|                       |                              |               |                         |                         |                 |
| H                     |                              |               |                         |                         |                 |
|                       |                              |               |                         |                         |                 |
|                       |                              |               |                         | 1                       |                 |
|                       |                              |               |                         |                         |                 |
|                       |                              | $\rangle$     |                         |                         |                 |
|                       |                              |               |                         |                         |                 |
| NORTH -               |                              |               |                         |                         |                 |
|                       |                              |               |                         |                         |                 |
|                       |                              |               |                         |                         |                 |
| CAROLINIA L           |                              |               |                         |                         |                 |
|                       | LIFET 2                      |               |                         |                         |                 |
|                       | LANDE SFIL                   |               |                         |                         |                 |
| MIT TCH               |                              |               |                         |                         |                 |
| MAI                   | Home SHEET 2<br>LINE SHEET 2 |               |                         |                         |                 |
|                       |                              |               |                         |                         |                 |
|                       | .C. DEPARTMEN                | T OF TRAN     | SPORTAT                 | ION                     |                 |
|                       | PLANNING, AND                |               | Y DIVISION              |                         |                 |
|                       | NORTH CAROLIN                |               | PROJECT E               |                         |                 |
| C S                   | TREET NE STREETS             |               | DN, DESIGNED<br>CHECKED | BYDLL                   |                 |
|                       | 13TH ST NE TO 1              |               | DRAWN BY                | / DAG<br>/IGR. DL       |                 |
|                       |                              |               | DIVIS                   | ION CHIEF               | =               |
| DAG March 15, 2022 PA | VEMENT MARKING               | PLANS (1 OF 3 | ) DATE                  | March 15, 2             | 2022            |
| DAG March 15, 2022    |                              |               |                         | rth_carolina_ave_ne.dgn |                 |
| I                     |                              |               | SHEET                   | 2 OF                    | 8               |