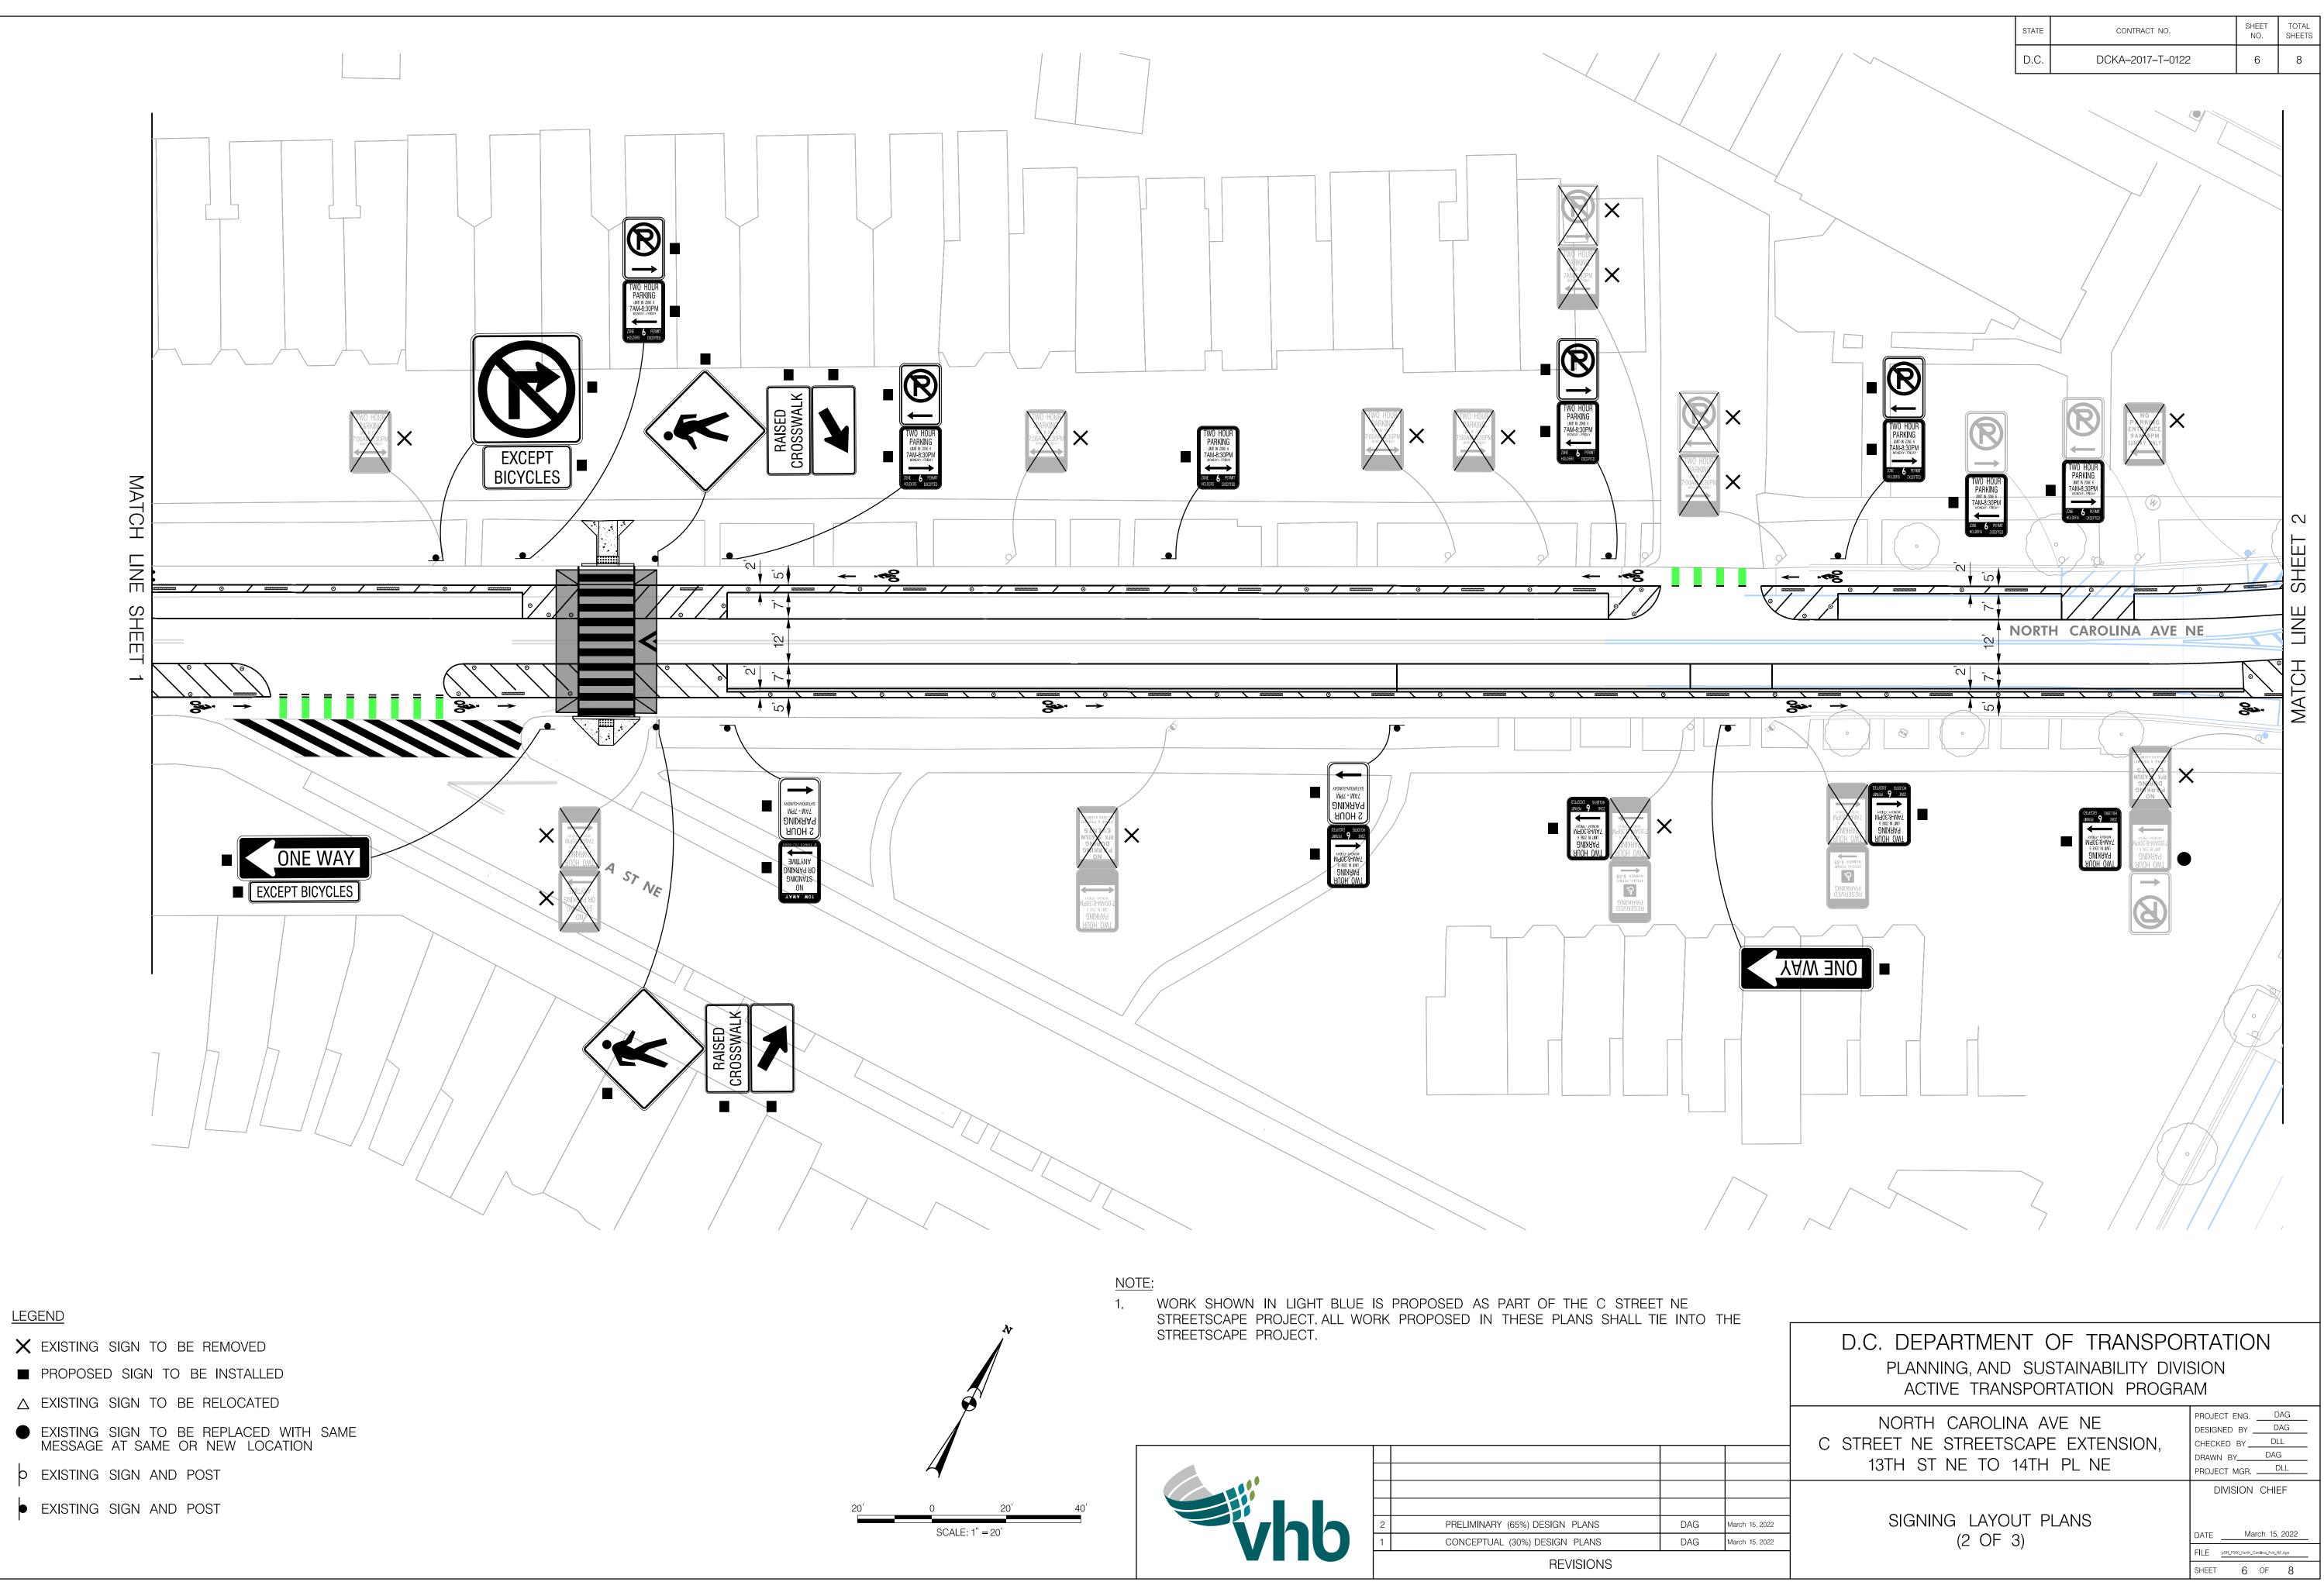

|                                        |              |                     |                                                          | SHEET                                                                                                                                                     | TOTAL               |
|----------------------------------------|--------------|---------------------|----------------------------------------------------------|-----------------------------------------------------------------------------------------------------------------------------------------------------------|---------------------|
| /www./                                 |              | D.C.                | CONTRACT NO.                                             | NO.                                                                                                                                                       | SHEETS              |
|                                        |              |                     |                                                          |                                                                                                                                                           | 1                   |
|                                        | °.o.         |                     |                                                          | (biss)                                                                                                                                                    |                     |
|                                        |              | S                   | TONE WALL                                                |                                                                                                                                                           |                     |
|                                        |              |                     |                                                          |                                                                                                                                                           | 141                 |
|                                        |              |                     |                                                          |                                                                                                                                                           |                     |
|                                        |              |                     |                                                          |                                                                                                                                                           |                     |
| NE<br>INTO THE                         |              | ID SUSTA<br>NSPORTA | AINABILITY DIVISI<br>ATION PROGRAM<br>E NE<br>EXTENSION, | ION<br>A<br>PROJECT ENG<br>DESIGNED BY<br>CHECKED BY                                                                                                      | BLT<br>ILL          |
| AG March 15, 2022<br>AG March 15, 2022 | 13TH ST NE T | 0 14TH              | PL NE                                                    | DIVISION CHI<br>DIVISION CHI<br>DIVISION CHI<br>DIVISION CHI<br>DATE <u>March 15, 202</u><br>ILE <u>PPM_north_carolina_ave_ne.dgr</u><br>HEET <u>4</u> OF | T<br>DLL<br>EF<br>2 |