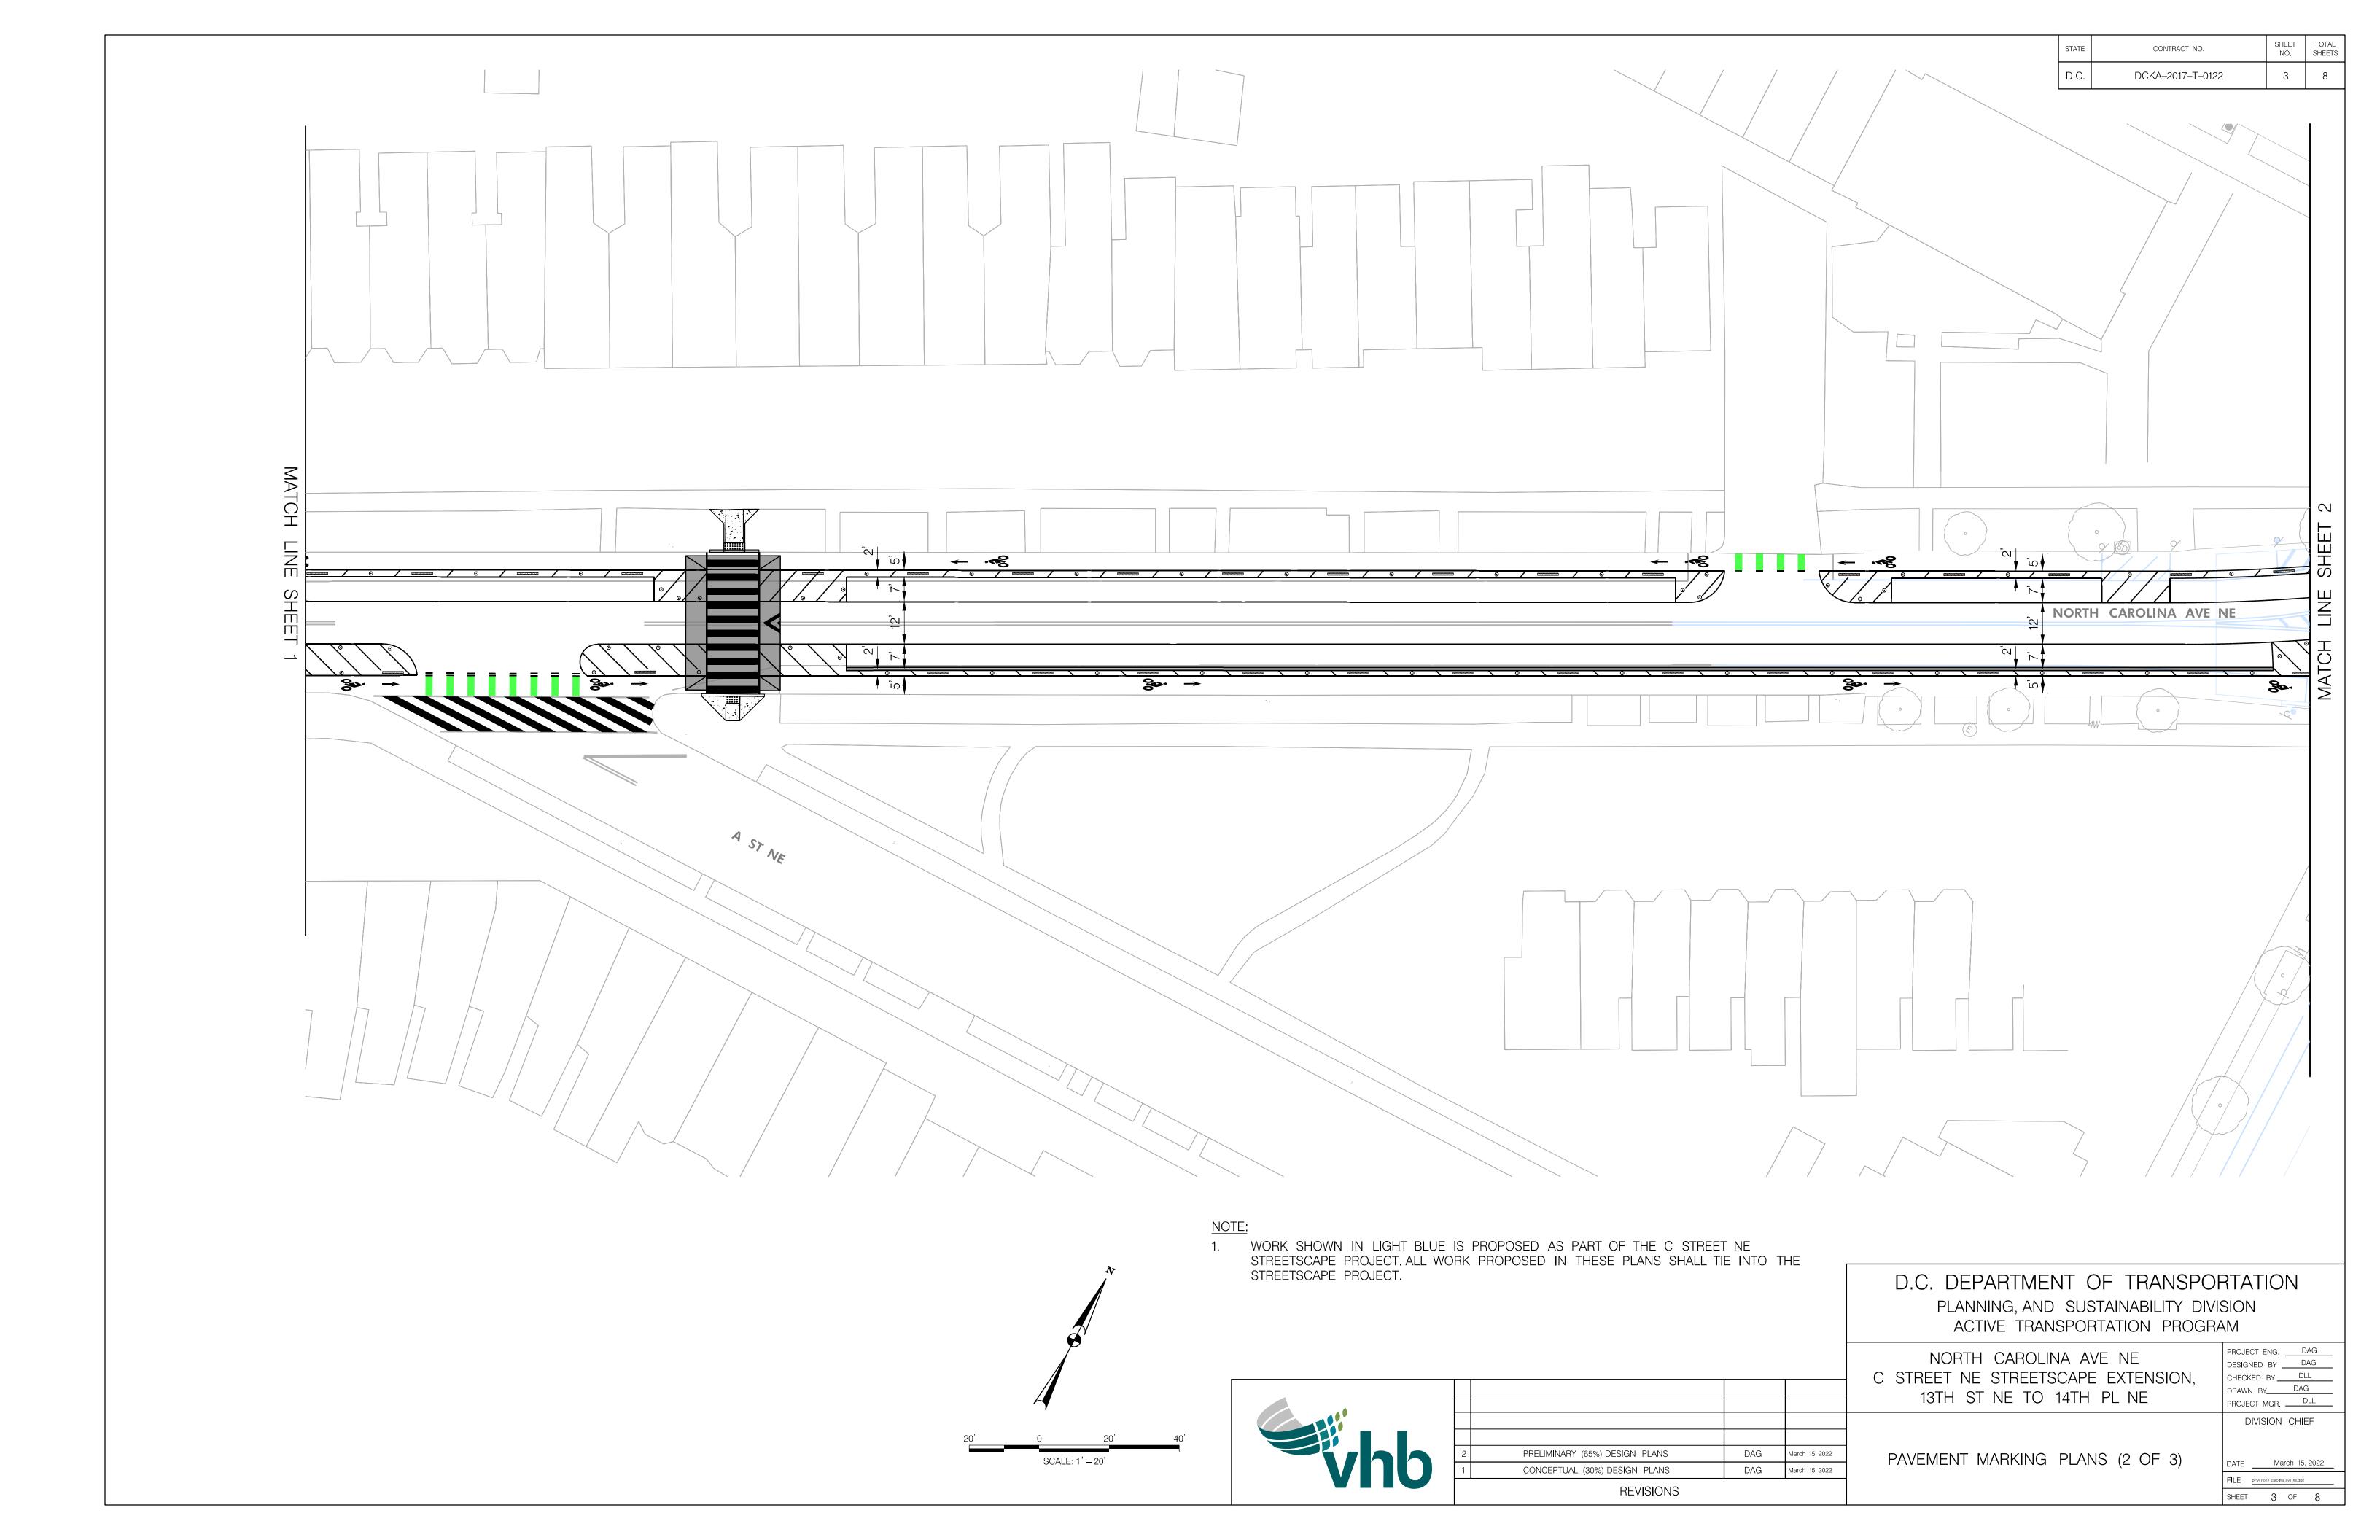

|                                        |              |                     |                                                          | SHEET                                                                                                                                                     | TOTAL               |
|----------------------------------------|--------------|---------------------|----------------------------------------------------------|-----------------------------------------------------------------------------------------------------------------------------------------------------------|---------------------|
| /www./                                 |              | D.C.                | CONTRACT NO.                                             | NO.                                                                                                                                                       | SHEETS              |
|                                        |              |                     |                                                          |                                                                                                                                                           | 1                   |
|                                        | °.o.         |                     |                                                          | (biss)                                                                                                                                                    |                     |
|                                        |              | S                   | TONE WALL                                                |                                                                                                                                                           |                     |
|                                        |              |                     |                                                          |                                                                                                                                                           | 141                 |
|                                        |              |                     |                                                          |                                                                                                                                                           |                     |
|                                        |              |                     |                                                          |                                                                                                                                                           |                     |
| NE<br>INTO THE                         |              | ID SUSTA<br>NSPORTA | AINABILITY DIVISI<br>ATION PROGRAM<br>E NE<br>EXTENSION, | ION<br>A<br>PROJECT ENG<br>DESIGNED BY<br>CHECKED BY                                                                                                      | BLT<br>ILL          |
| AG March 15, 2022<br>AG March 15, 2022 | 13TH ST NE T | 0 14TH              | PL NE                                                    | DIVISION CHI<br>DIVISION CHI<br>DIVISION CHI<br>DIVISION CHI<br>DATE <u>March 15, 202</u><br>ILE <u>PPM_north_carolina_ave_ne.dgr</u><br>HEET <u>4</u> OF | T<br>DLL<br>EF<br>2 |