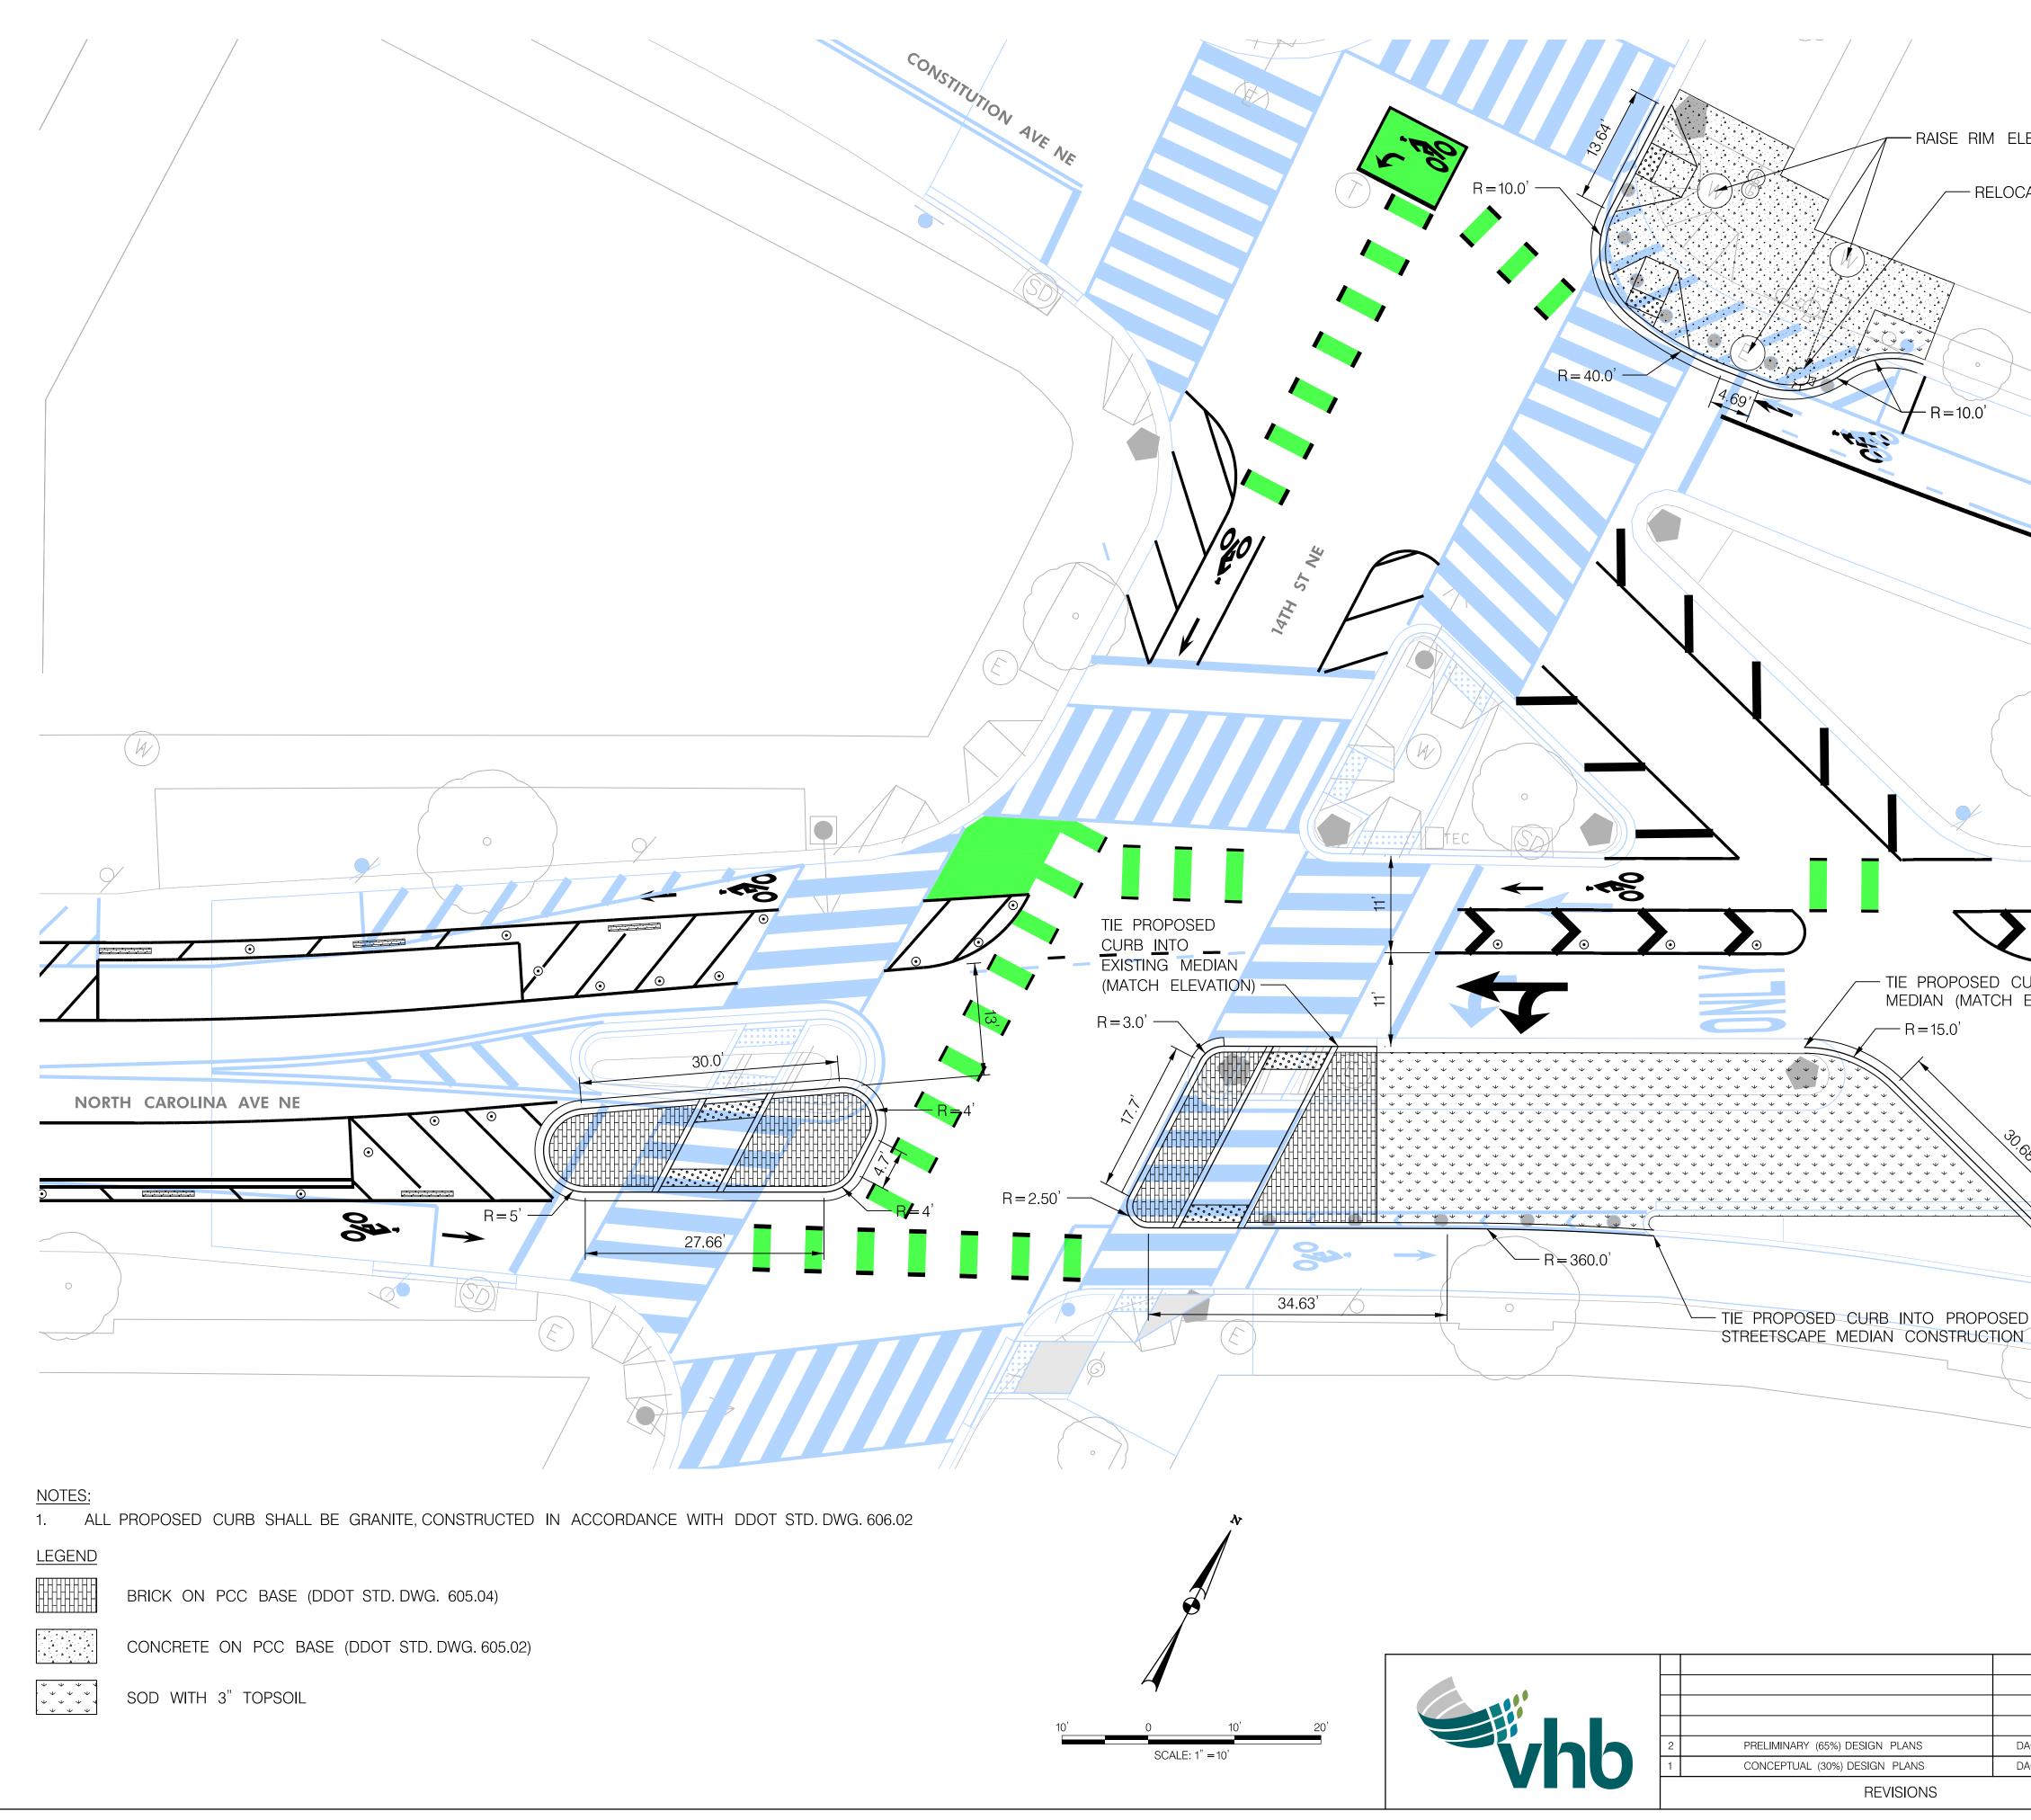

|                                        |                                                  | STATE        | CONTRACT NO.                          | SHEET<br>NO.       | TOTAL<br>SHEETS |
|----------------------------------------|--------------------------------------------------|--------------|---------------------------------------|--------------------|-----------------|
|                                        |                                                  | D.C.         | DCKA-2017-T-0122                      | 8                  | 8               |
|                                        |                                                  |              |                                       |                    |                 |
| EVATION TO M                           | IATCH F.G.                                       |              |                                       |                    |                 |
|                                        |                                                  |              |                                       |                    |                 |
| ALC FINE MYDH                          | ANT AND RE-CONNECT WATER L                       |              |                                       |                    |                 |
|                                        |                                                  |              |                                       |                    |                 |
|                                        |                                                  |              |                                       |                    |                 |
|                                        |                                                  |              |                                       |                    |                 |
|                                        | (M.M)                                            |              |                                       |                    |                 |
|                                        | O (W.M)                                          |              |                                       |                    |                 |
|                                        |                                                  | W.M.         |                                       |                    |                 |
|                                        |                                                  | $\checkmark$ |                                       | 7                  |                 |
|                                        |                                                  |              |                                       |                    |                 |
|                                        |                                                  |              |                                       |                    |                 |
|                                        |                                                  | -            |                                       |                    | _               |
|                                        |                                                  |              | 0                                     |                    |                 |
|                                        |                                                  |              |                                       |                    |                 |
| 0                                      |                                                  |              |                                       |                    |                 |
|                                        |                                                  |              |                                       |                    |                 |
|                                        |                                                  |              |                                       | 5                  |                 |
|                                        |                                                  |              |                                       |                    |                 |
|                                        |                                                  |              |                                       |                    | -               |
| $\odot$                                |                                                  |              | · · · · · · · · · · · · · · · · · · · | $\overline{\circ}$ | ,               |
| URB INTO EXIS<br>ELEVATION)            | TING                                             |              |                                       |                    |                 |
|                                        |                                                  |              |                                       | 5                  |                 |
|                                        |                                                  |              |                                       |                    |                 |
|                                        |                                                  |              |                                       |                    | _               |
| δ¢,<br>\                               |                                                  |              | NORTH CAROLINA                        | AVE NE             |                 |
|                                        |                                                  |              |                                       |                    |                 |
|                                        | TIE PROPOSED CURB INTO<br>STREETSCAPE MEDIAN CON |              |                                       |                    |                 |
| 112                                    |                                                  |              |                                       |                    | _               |
| D C STREET NE<br>(MATCH ELEV)          |                                                  |              |                                       |                    |                 |
|                                        |                                                  |              |                                       | - Say              |                 |
|                                        |                                                  |              | 0                                     |                    |                 |
|                                        |                                                  |              |                                       |                    |                 |
|                                        |                                                  |              |                                       |                    | _               |
|                                        | D.C. DEPARTMEN                                   | NT C         | OF TRANSPOR                           | TATION             |                 |
|                                        | PLANNING, AND                                    | SUS          | TAINABILITY DIVIS                     | ION                |                 |
|                                        |                                                  |              | TATION PROGRAM                        |                    | DAG             |
|                                        | NORTH CAROLIN<br>C STREET NE STREETS             |              | E EXTENSION,                          | DESIGNED BYD       | DAG             |
|                                        | 13TH ST NE TO                                    |              |                                       | PRAWN BYDAG        | DLL             |
|                                        |                                                  |              |                                       | DIVISION CHI       | ΞF              |
| AG March 15, 2022<br>AG March 15, 2022 | ROADWAY DESIG                                    | GN F         | -                                     | DATE March 15      | , 2022          |
|                                        |                                                  |              |                                       | HEET 8 OF          | 8               |