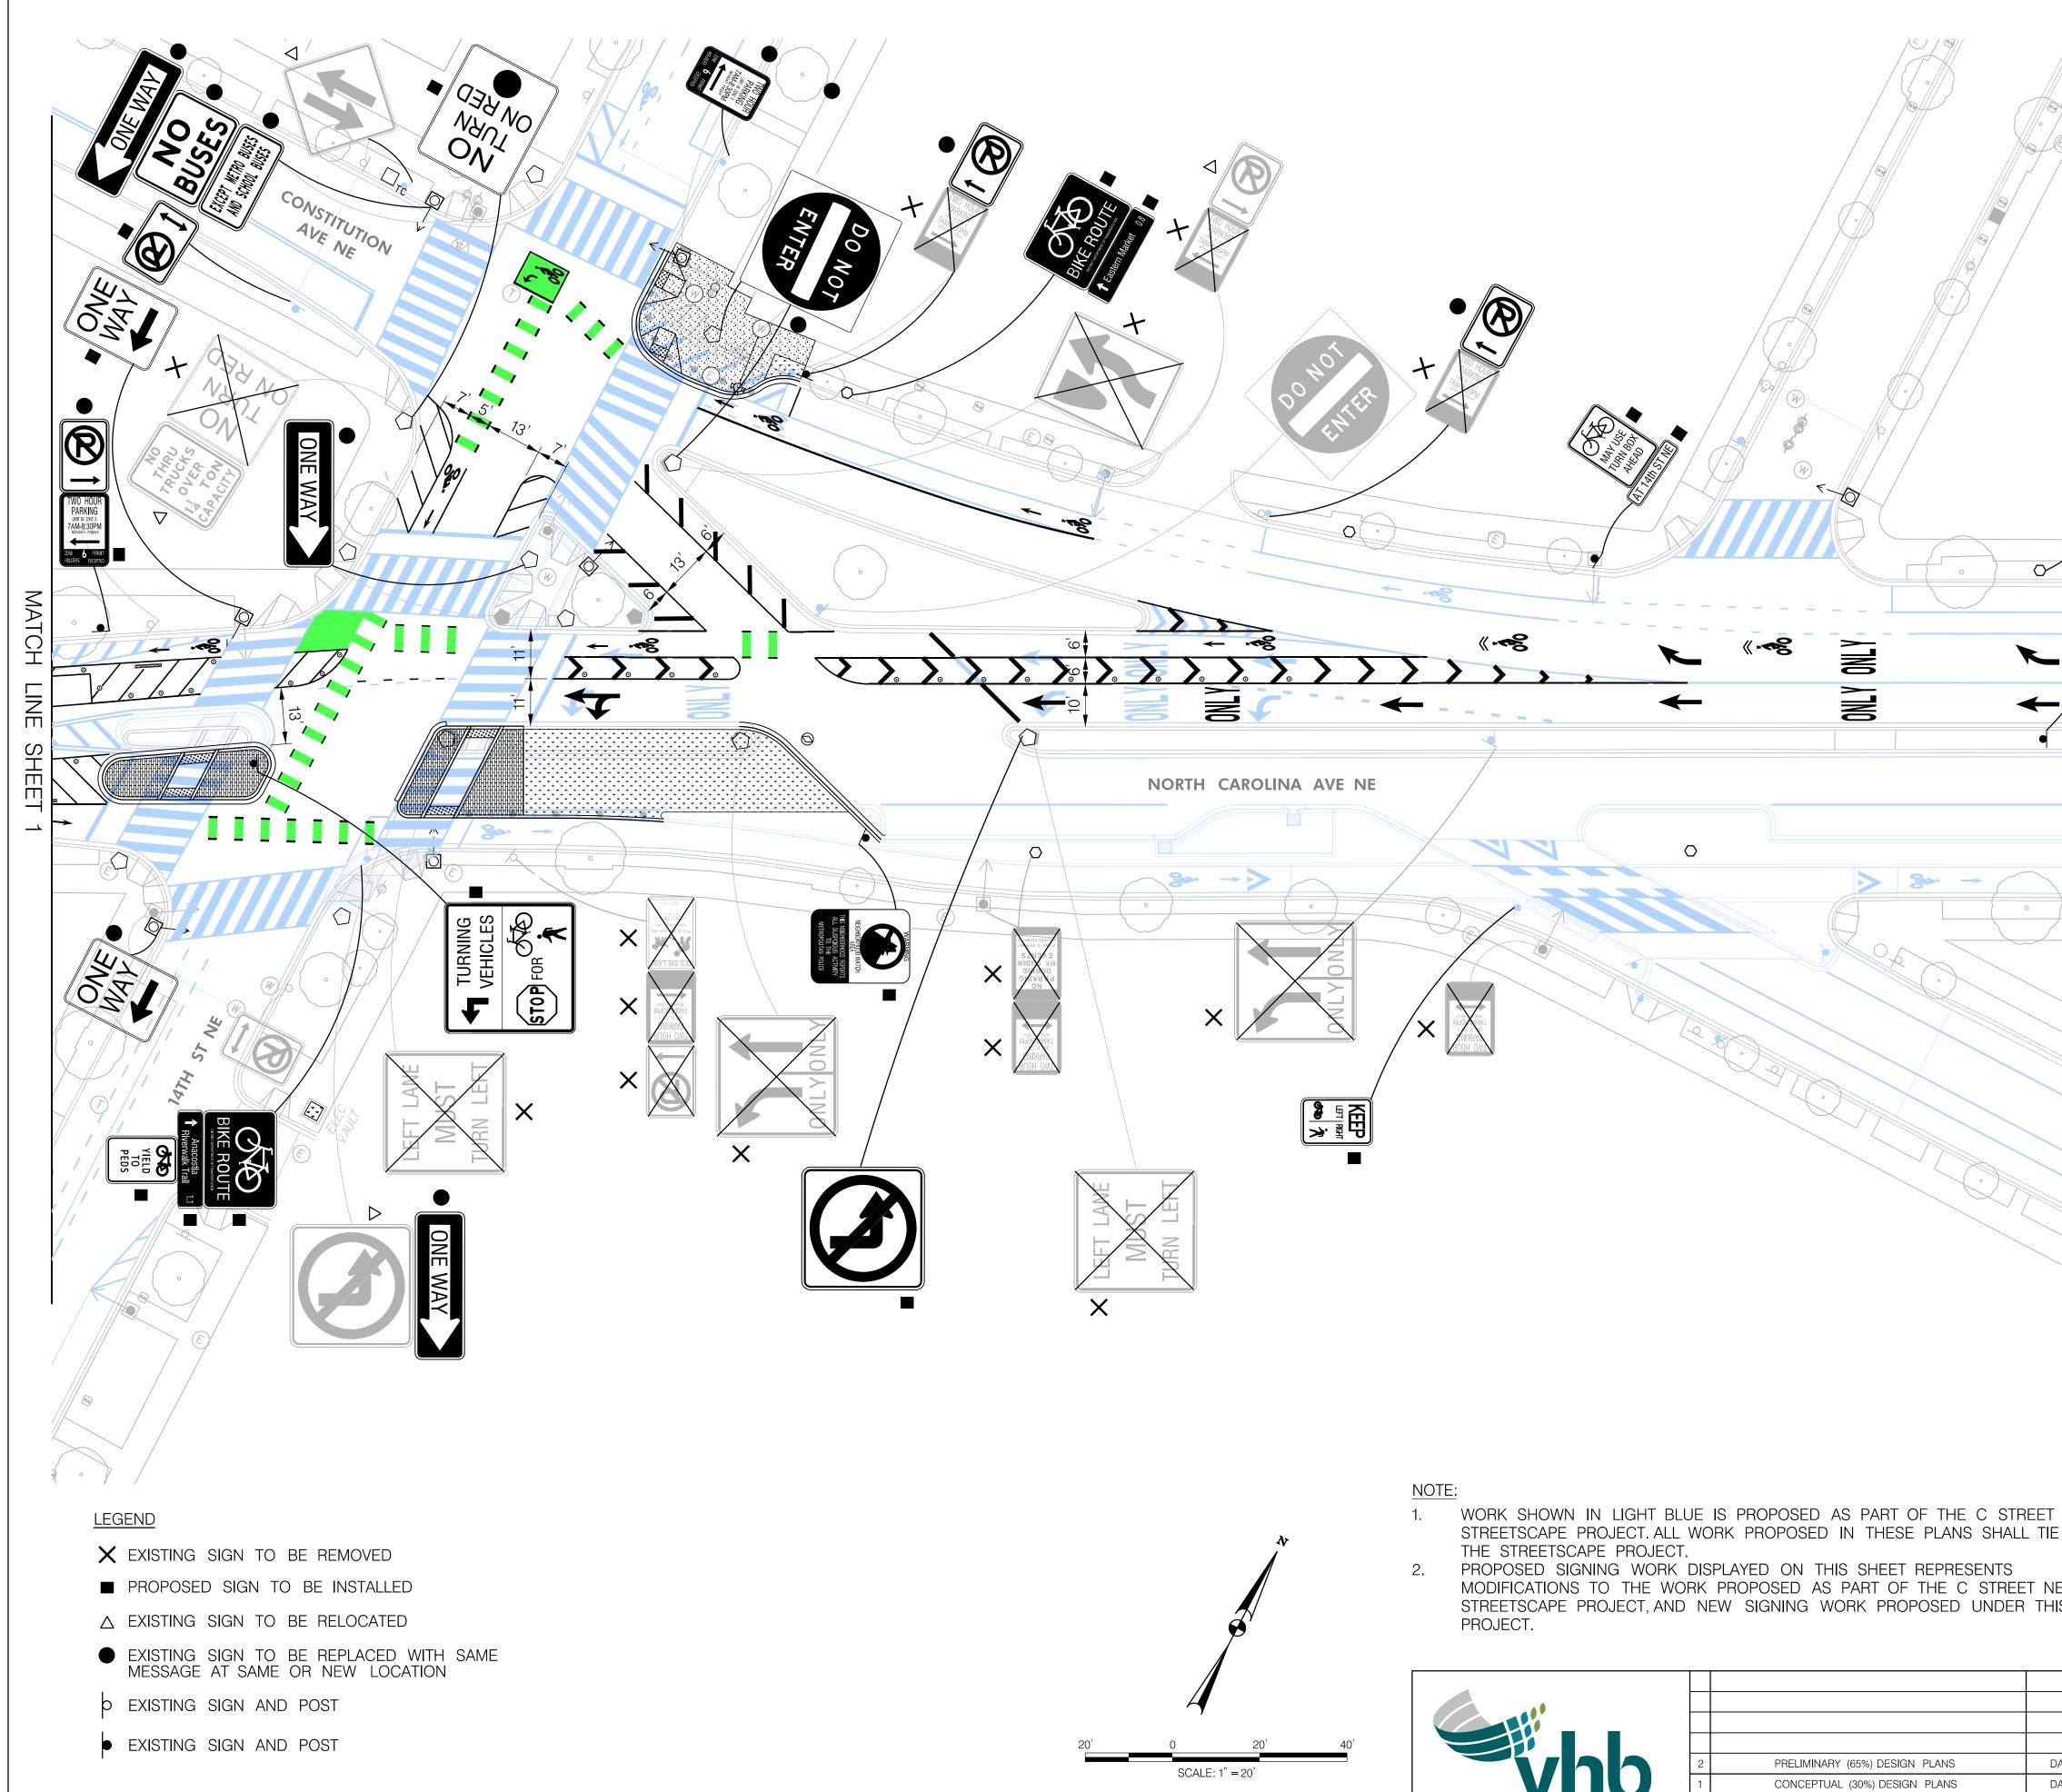

- EXISTING SIGN TO BE REPLACED WITH SAME MESSAGE AT SAME OR NEW LOCATION
- P EXISTING SIGN AND POST
- EXISTING SIGN AND POST

REVISIONS

|                                    |          | STATE                                             | CONTRACT NO.                   | SHEET<br>NO.                                                                               | TOTAL<br>SHEETS |
|------------------------------------|----------|---------------------------------------------------|--------------------------------|--------------------------------------------------------------------------------------------|-----------------|
|                                    |          | D.C.                                              | DCKA-2017-T-0122               |                                                                                            | _               |
| Constitution Ave<br>USE RIGHT LANE |          | ROAD<br>N<br>N<br>N<br>N<br>N<br>N<br>N<br>N<br>N |                                |                                                                                            |                 |
|                                    |          |                                                   | ONLY ONLY<br>ONLY ONLY         |                                                                                            |                 |
|                                    |          |                                                   |                                |                                                                                            |                 |
| E<br>NTO                           | ACTIVE T | AND SUSTA<br>RANSPORTA<br>ROLINA AVE<br>REETSCAPE | INABILITY DIVIS<br>TION PROGRA | SION<br>M<br>PROJECT ENG<br>DESIGNED BY<br>CHECKED BY<br>DRAWN BYBL                        | BLT<br>)LL      |
| March 15, 2022<br>March 15, 2022   |          | AYOUT PLAN<br>OF 3)                               | ١S                             | DIVISION CH<br>DATE March 15, 202<br>FILE <u>psn_nove_north_Carolina_Ave</u><br>SHEET 7 OF | 22              |