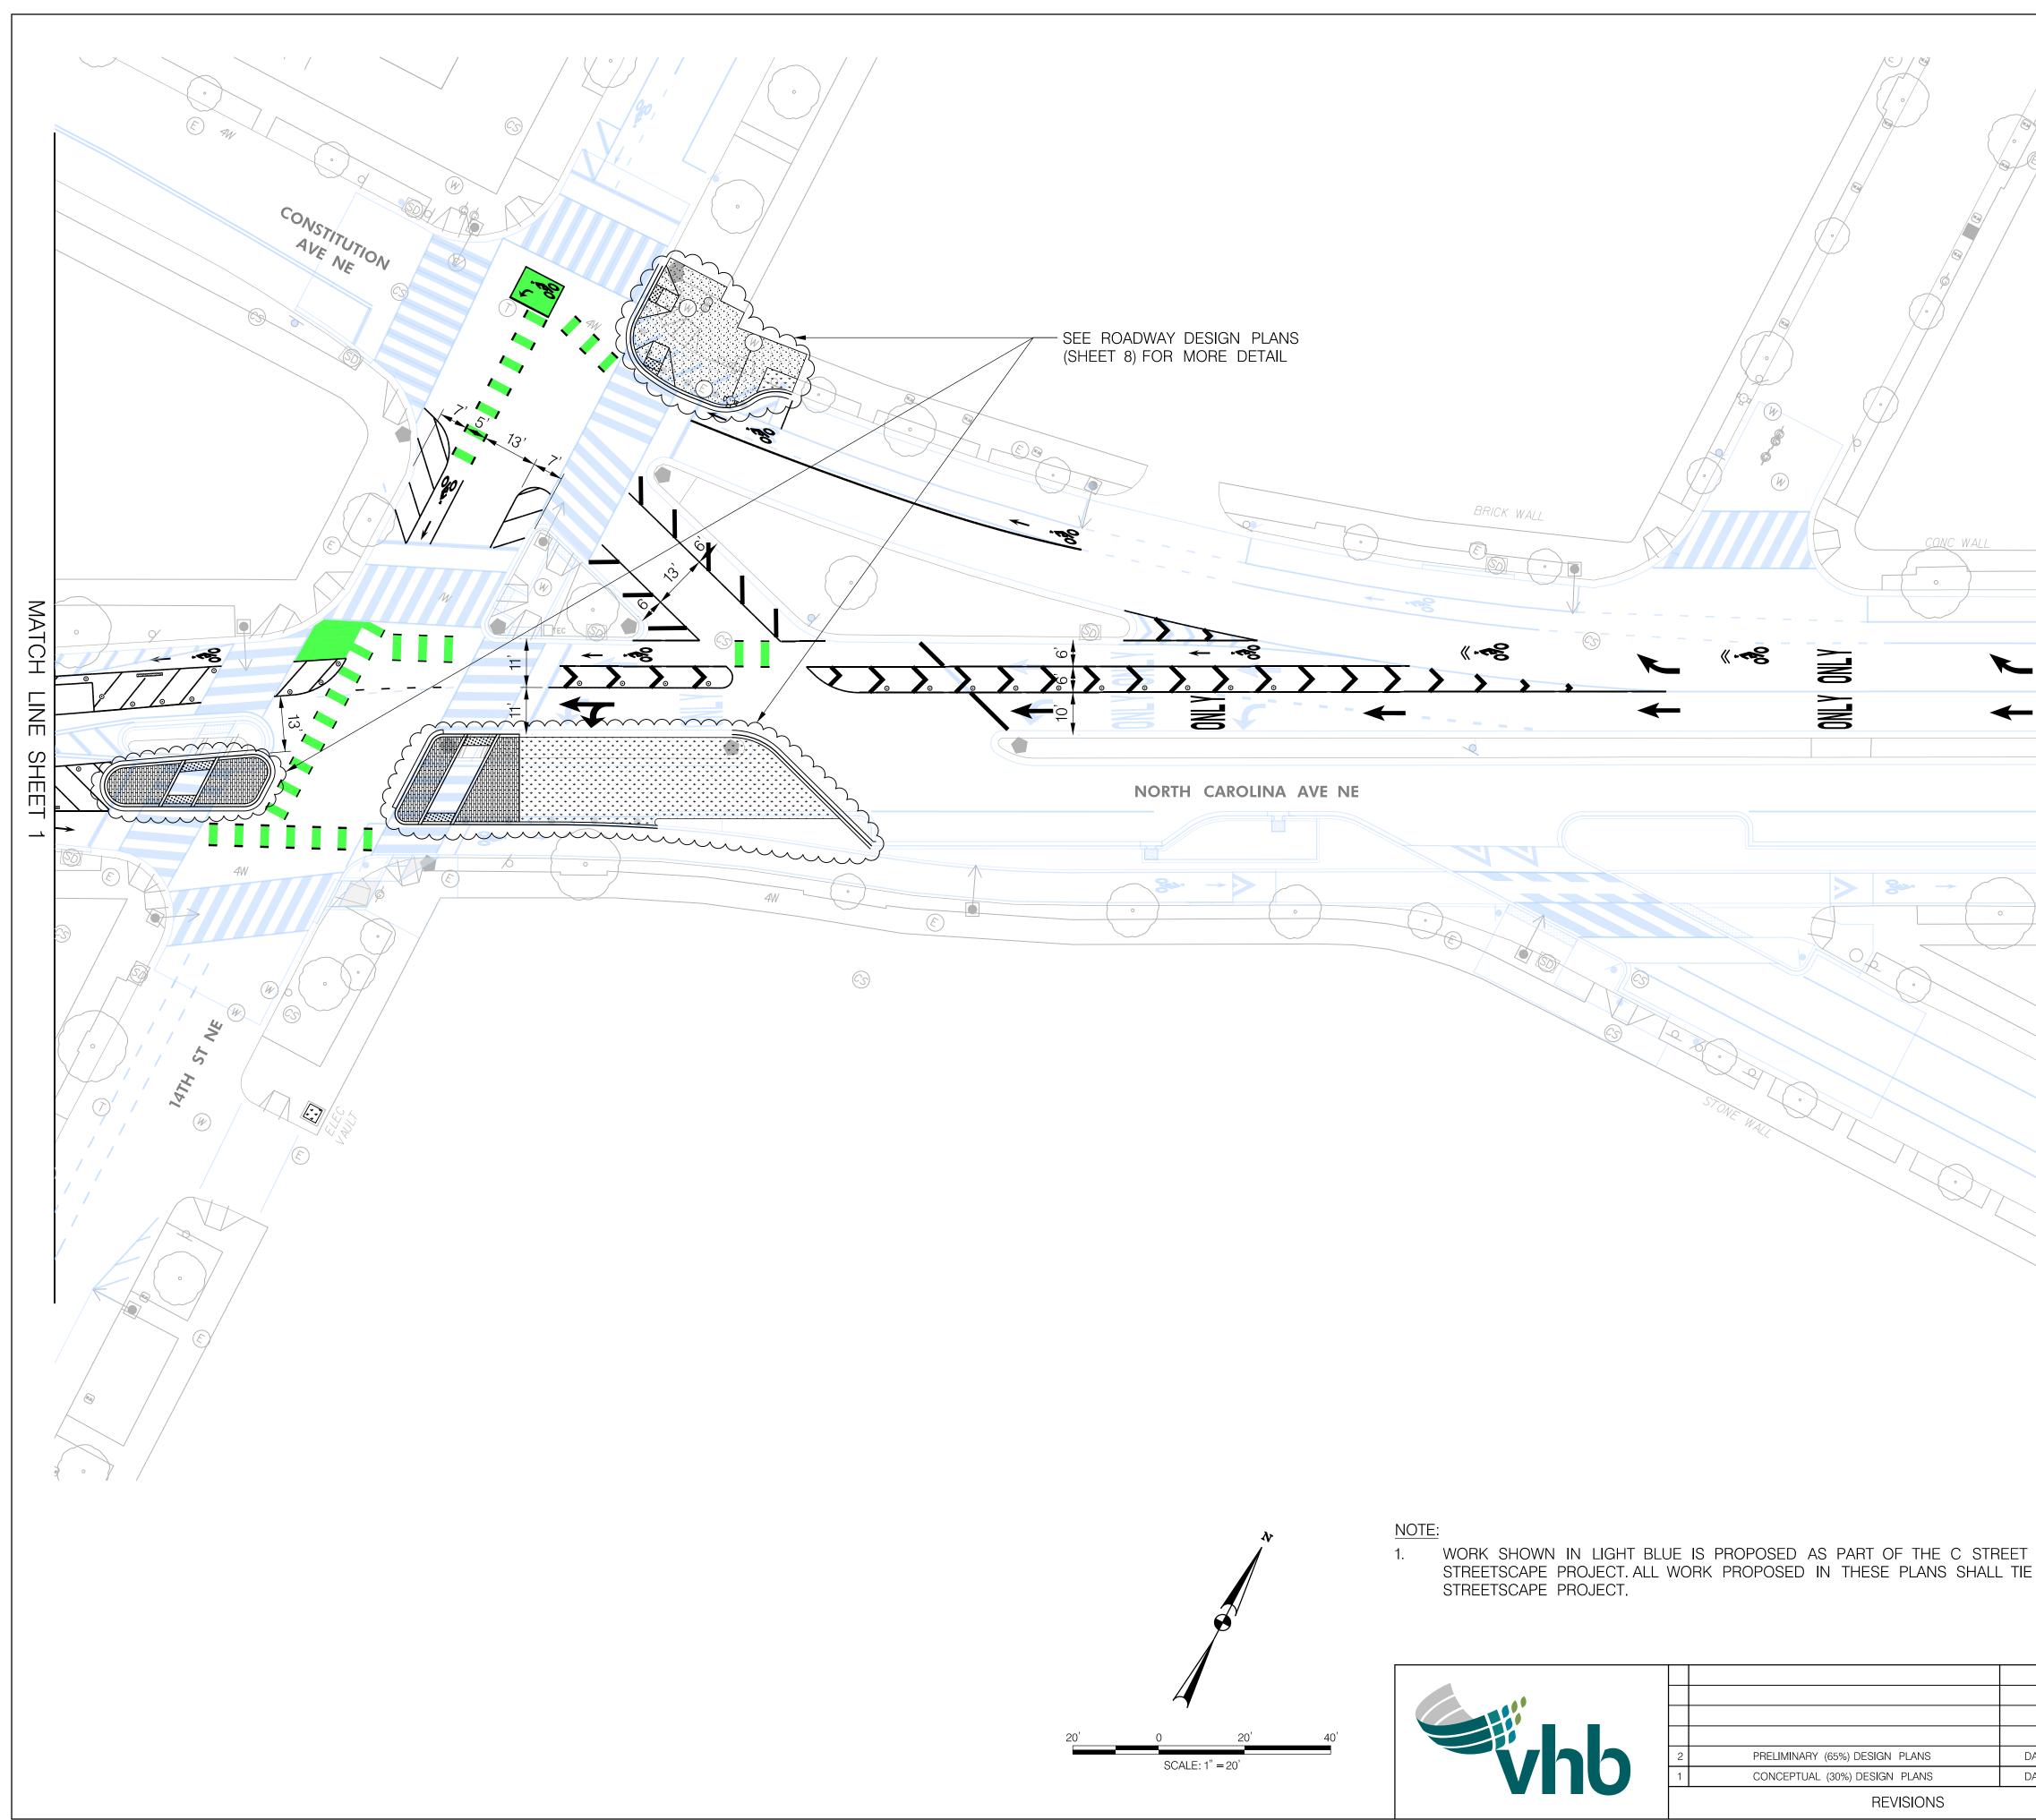

- EXISTING SIGN TO BE REPLACED WITH SAME MESSAGE AT SAME OR NEW LOCATION
- P EXISTING SIGN AND POST
- EXISTING SIGN AND POST

REVISIONS

|                                    |          | STATE                                             | CONTRACT NO.                   | SHEET<br>NO.                                                                               | TOTAL<br>SHEETS |
|------------------------------------|----------|---------------------------------------------------|--------------------------------|--------------------------------------------------------------------------------------------|-----------------|
|                                    |          | D.C.                                              | DCKA-2017-T-0122               |                                                                                            | _               |
| Constitution Ave<br>USE RIGHT LANE |          | ROAD<br>N<br>N<br>N<br>N<br>N<br>N<br>N<br>N<br>N |                                |                                                                                            |                 |
|                                    |          |                                                   | ONLY ONLY<br>ONLY ONLY         |                                                                                            |                 |
|                                    |          |                                                   |                                |                                                                                            |                 |
| E<br>NTO                           | ACTIVE T | AND SUSTA<br>RANSPORTA<br>ROLINA AVE<br>REETSCAPE | INABILITY DIVIS<br>TION PROGRA | SION<br>M<br>PROJECT ENG<br>DESIGNED BY<br>CHECKED BY<br>DRAWN BYBL                        | BLT<br>)LL      |
| March 15, 2022<br>March 15, 2022   |          | AYOUT PLAN<br>OF 3)                               | ١S                             | DIVISION CH<br>DATE March 15, 202<br>FILE <u>psn_nove_north_Carolina_Ave</u><br>SHEET 7 OF | 22              |