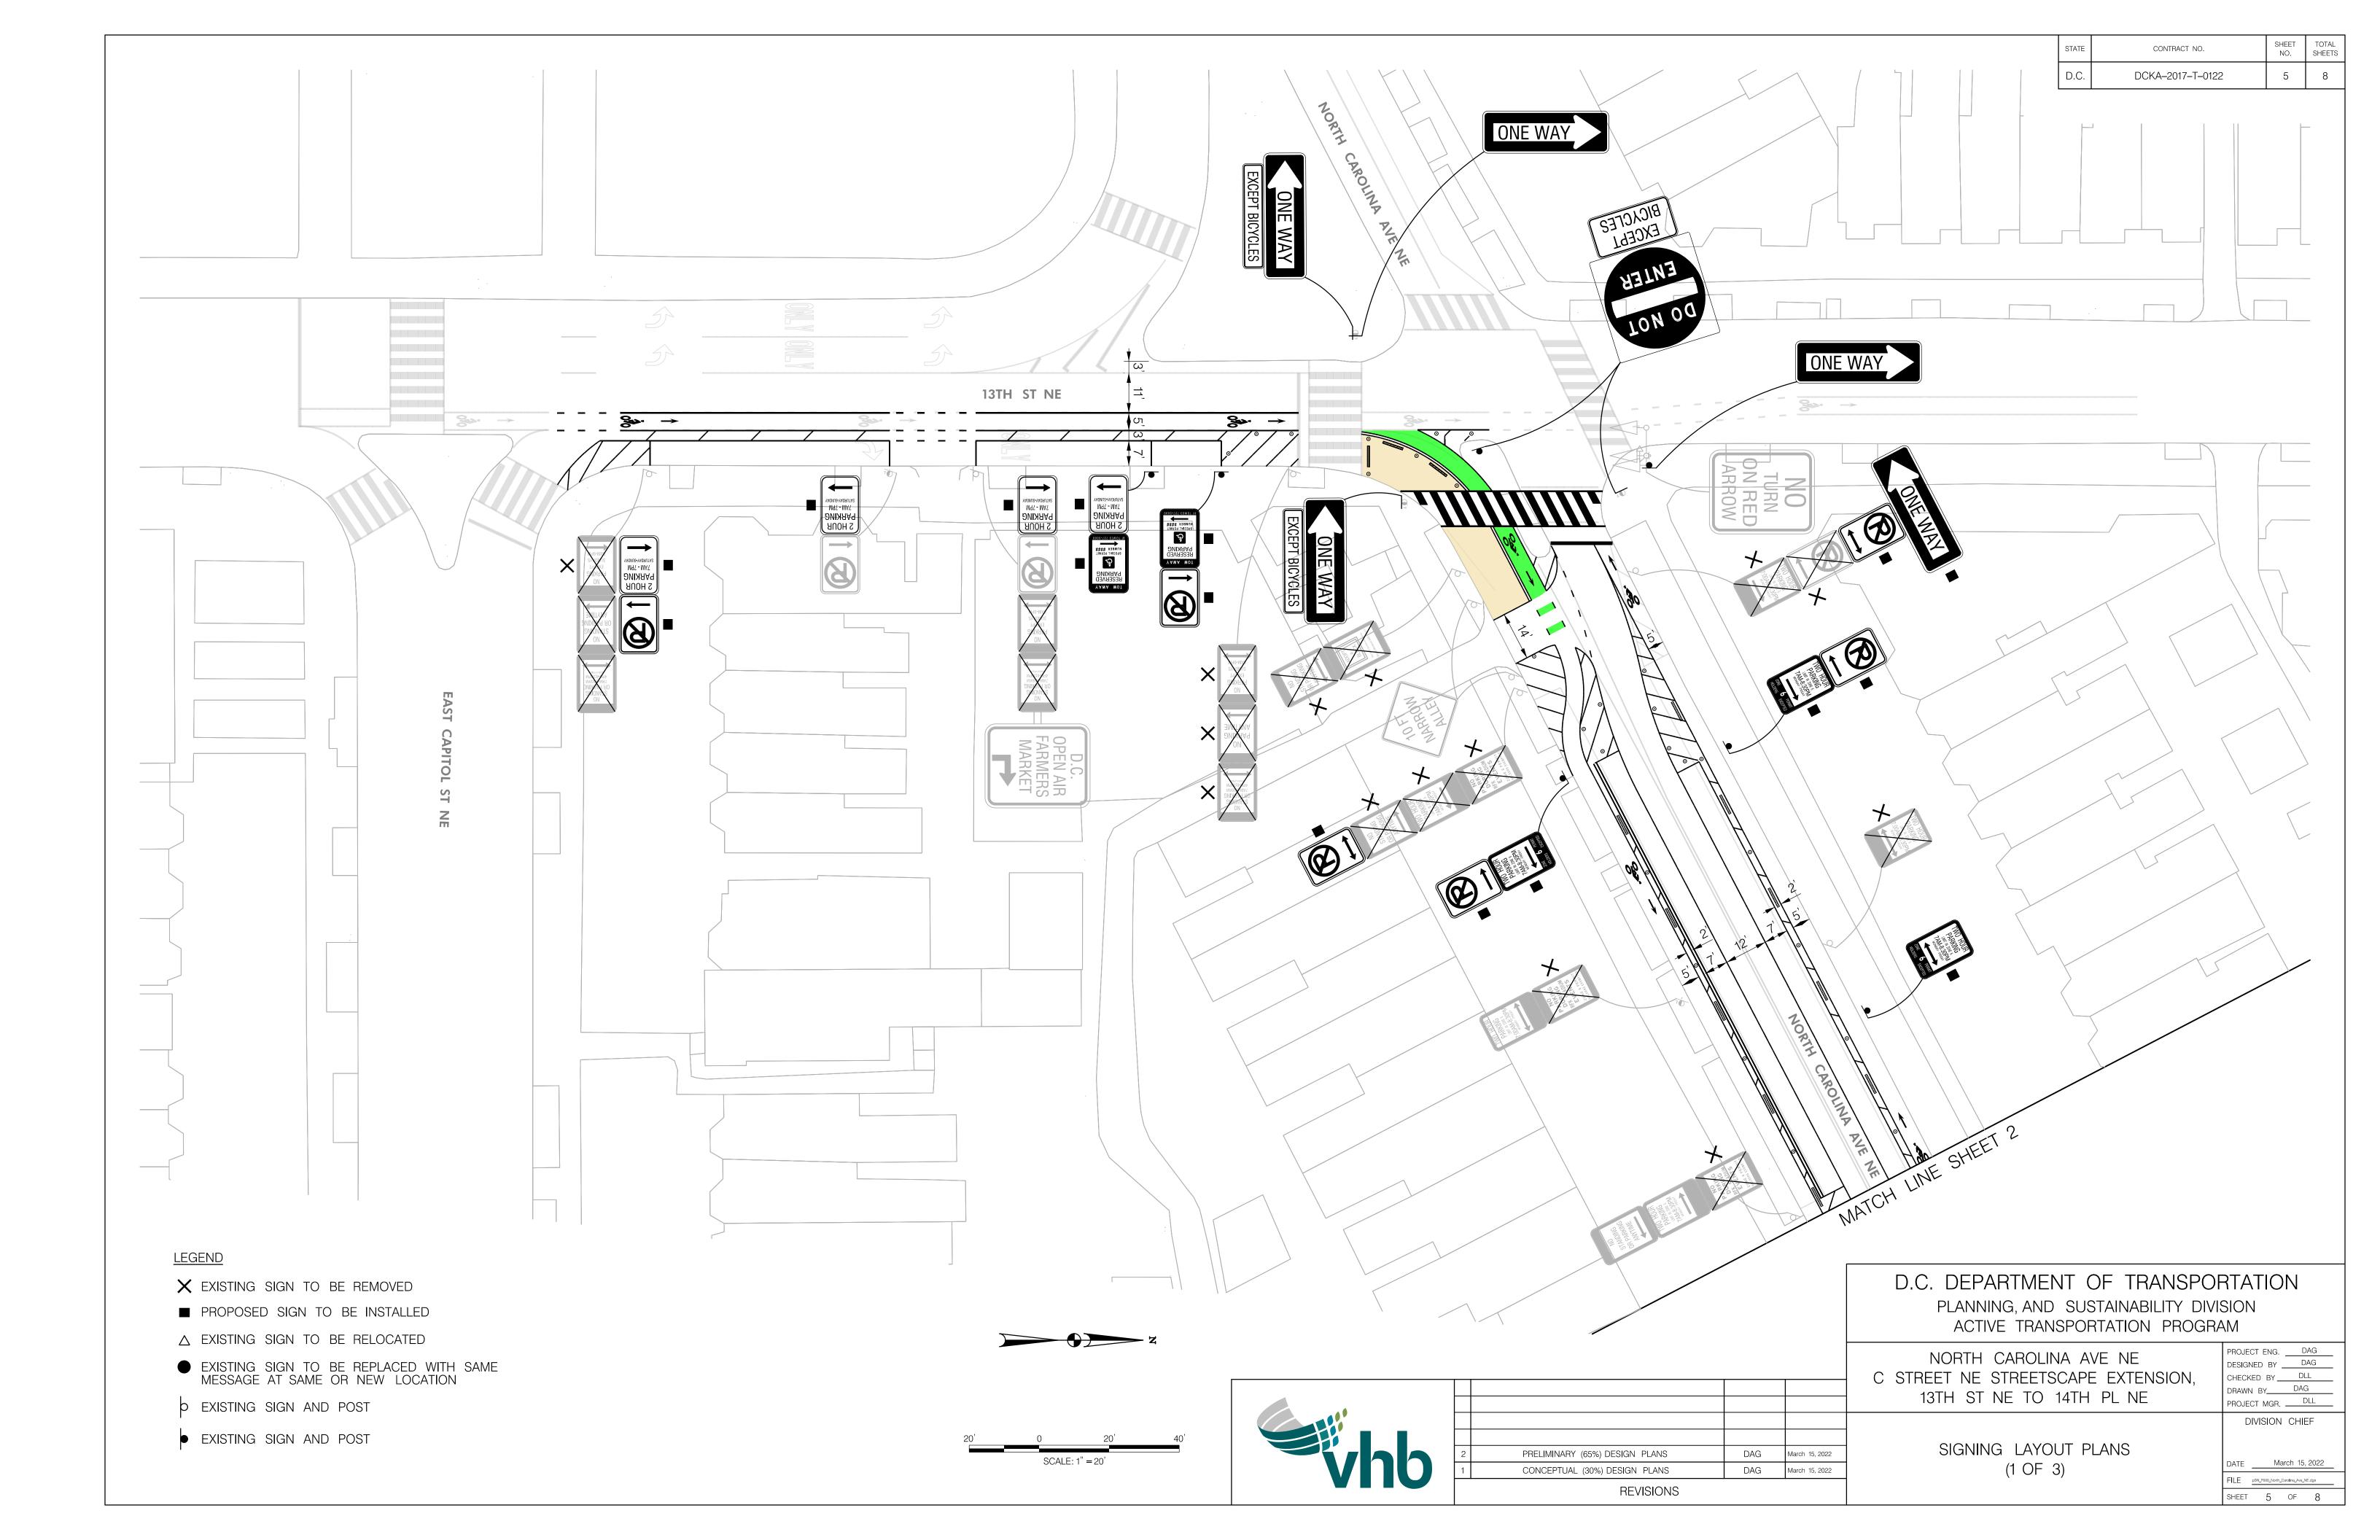

|                       |                              | STATE CONTR   | RACT NO.                | SHEET<br>NO.            | TOTAL<br>SHEETS |
|-----------------------|------------------------------|---------------|-------------------------|-------------------------|-----------------|
|                       |                              | D.C. DCKA-2   | 017-T-0122              | 2                       | 8               |
|                       |                              |               |                         |                         |                 |
|                       |                              |               |                         | <u> </u>                |                 |
|                       |                              |               |                         |                         |                 |
|                       |                              |               |                         |                         |                 |
|                       |                              |               |                         |                         |                 |
|                       |                              |               |                         |                         |                 |
|                       |                              |               |                         |                         |                 |
|                       |                              |               |                         |                         |                 |
|                       |                              |               |                         |                         |                 |
|                       |                              |               |                         |                         |                 |
|                       |                              |               |                         |                         |                 |
|                       |                              |               |                         |                         |                 |
|                       |                              |               |                         |                         |                 |
|                       |                              |               |                         |                         |                 |
|                       |                              |               |                         |                         |                 |
|                       |                              |               |                         |                         |                 |
|                       |                              |               |                         |                         |                 |
|                       |                              |               |                         |                         |                 |
|                       |                              |               |                         |                         |                 |
|                       |                              |               |                         |                         |                 |
|                       |                              |               |                         |                         |                 |
|                       |                              |               |                         | $\setminus \setminus$   |                 |
|                       | 5                            |               |                         |                         |                 |
|                       |                              |               | /                       |                         |                 |
|                       |                              |               |                         |                         |                 |
|                       |                              |               |                         |                         |                 |
|                       |                              | 5             |                         | / _                     |                 |
|                       |                              |               |                         | $\left[ \right]$        |                 |
|                       |                              |               |                         |                         |                 |
| H                     |                              |               |                         |                         |                 |
|                       |                              |               |                         |                         |                 |
|                       |                              |               |                         | 1                       |                 |
|                       |                              |               |                         |                         |                 |
|                       |                              | $\rangle$     |                         |                         |                 |
|                       |                              |               |                         |                         |                 |
| NORTH -               |                              |               |                         |                         |                 |
|                       |                              |               |                         |                         |                 |
|                       |                              |               |                         |                         |                 |
| CAROLINIA L           |                              |               |                         |                         |                 |
|                       | LIFET 2                      |               |                         |                         |                 |
|                       | LANDE SFIL                   |               |                         |                         |                 |
| MIT TCH               |                              |               |                         |                         |                 |
| MAI                   | Home SHEET 2<br>LINE SHEET 2 |               |                         |                         |                 |
|                       |                              |               |                         |                         |                 |
|                       | .C. DEPARTMEN                | T OF TRAN     | SPORTAT                 | ION                     |                 |
|                       | PLANNING, AND                |               | Y DIVISION              |                         |                 |
|                       | NORTH CAROLIN                |               | PROJECT E               |                         |                 |
| C S                   | TREET NE STREETS             |               | DN, DESIGNED<br>CHECKED | BYDLL                   |                 |
|                       | 13TH ST NE TO 1              |               | DRAWN BY                | / DAG<br>/IGR. DL       |                 |
|                       |                              |               | DIVIS                   | ION CHIEF               | =               |
| DAG March 15, 2022 PA | VEMENT MARKING               | PLANS (1 OF 3 | ) DATE                  | March 15, 2             | 2022            |
| DAG March 15, 2022    |                              |               |                         | rth_carolina_ave_ne.dgn |                 |
| I                     |                              |               | SHEET                   | 2 OF                    | 8               |