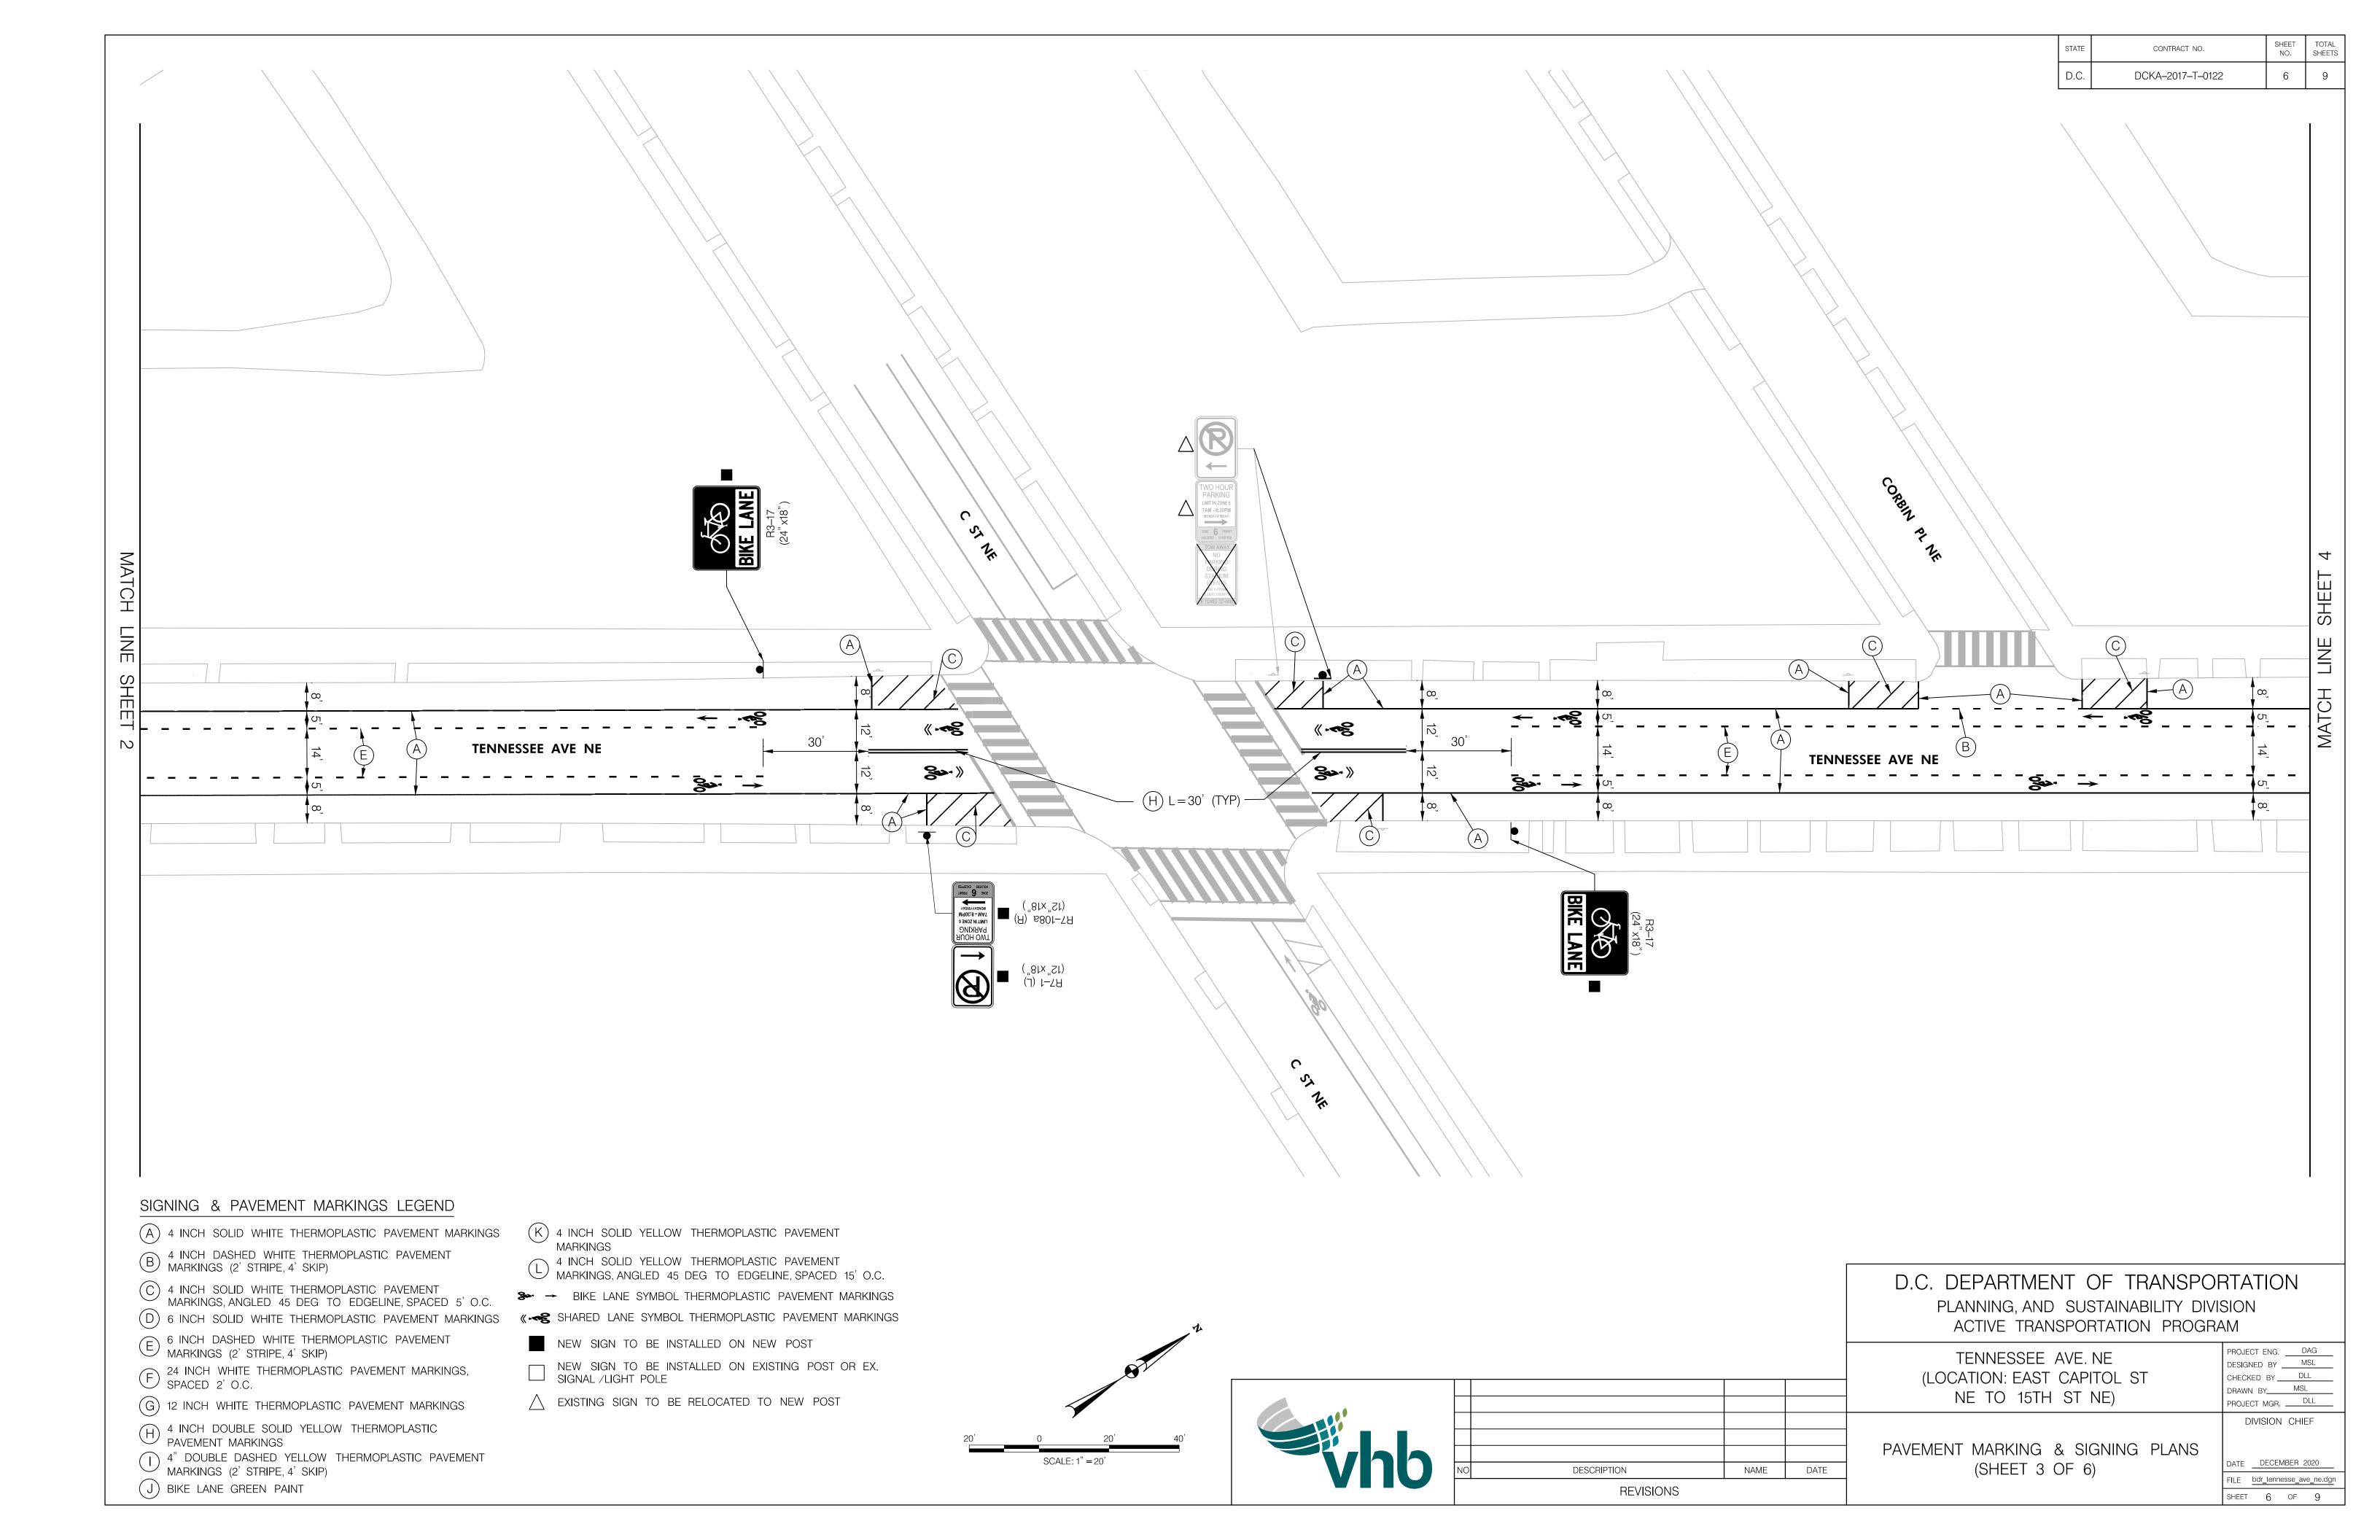

PAVEMENT MARKING & SIGNING NOTES:

18" W x 18" H

STO P

R1-1

N.T.S.

- 4. ALL STRIPING AND SIGN WORK SHALL BE IN ACCORDANCE WITH THE STANDARD SPECIFICATIONS FOR HIGHWAYS AND STRUCTURES (GOLD BOOK) DATED 2013, DESIGN & ENGINEERING MANUAL (DEM) DATED JANUARY 2019, AND THE 2009 MANUAL ON UNIFORM TRAFFIC CONTROL (MUTCD) REQUIREMENTS.
- PAVEMENT MARKINGS ON ASPHALT PAVEMENT SHALL BE THERMOPLASTIC TYPE. 5.
- 6. ALL EXISTING PAVEMENT MARKINGS MAY NOT BE SHOWN. ALL EXISTING PAVEMENT MARKINGS THAT CONFLICT WITH PROPOSED PAVEMENT MARKINGS SHALL BE ERADICATED BY A METHOD APPROVED BY DDOT.
- 7. NOT ALL DRIVEWAYS HAVE BEEN LOCATED FOR THIS STRIPING AND SIGNAGE PLAN. THE CONTRACTOR SHALL BE RESPONSIBLE FOR FIELD VERIFYING ALL DRIVEWAY LOCATIONS PRIOR TO BEGINNING STRIPING WORK.

NOT ALL FIRE HYDRANTS HAVE BEEN LOCATED FOR THIS STRIPING PLAN. THE CONTRACTOR SHALL BE RESPONSIBLE FOR FIELD VERIFYING FIRE HYDRANT LOCATIONS AND STRIPING NO PARKING ZONES FOR 10 FEET ON EITHER SIDE OF THE FIRE HYDRANTS WHERE THEY ARE LOCATED ALONG A PARKING LANE. SEE TYPICAL DDOT TYPICAL LANE STRIPING DETAIL FOR TYPICAL FIRE HYDRANT TREATMENT.

IF A CROSSWALK IS PRESENT, PARKING SPACES SHALL BE STRIPED WITH A MINIMUM CLEARANCE OF 25 FEET FROM THE CROSSWALK UNLESS NOTED OTHERWISE.

10. THE CONTRACTOR SHALL COORDINATE WITH THE DDOT FIELD OPERATIONS DIVISION (FOD), SIGNS AND MARKING DIVISION, REGARDING THE INTENSITY AND REFLECTIVITY OF SIGNS TO BE INSTALLED. THE CONTACT FOR THIS WORK IS OGECHI ELEKWACHI, PHONE NUMBER: 202-369-7483.