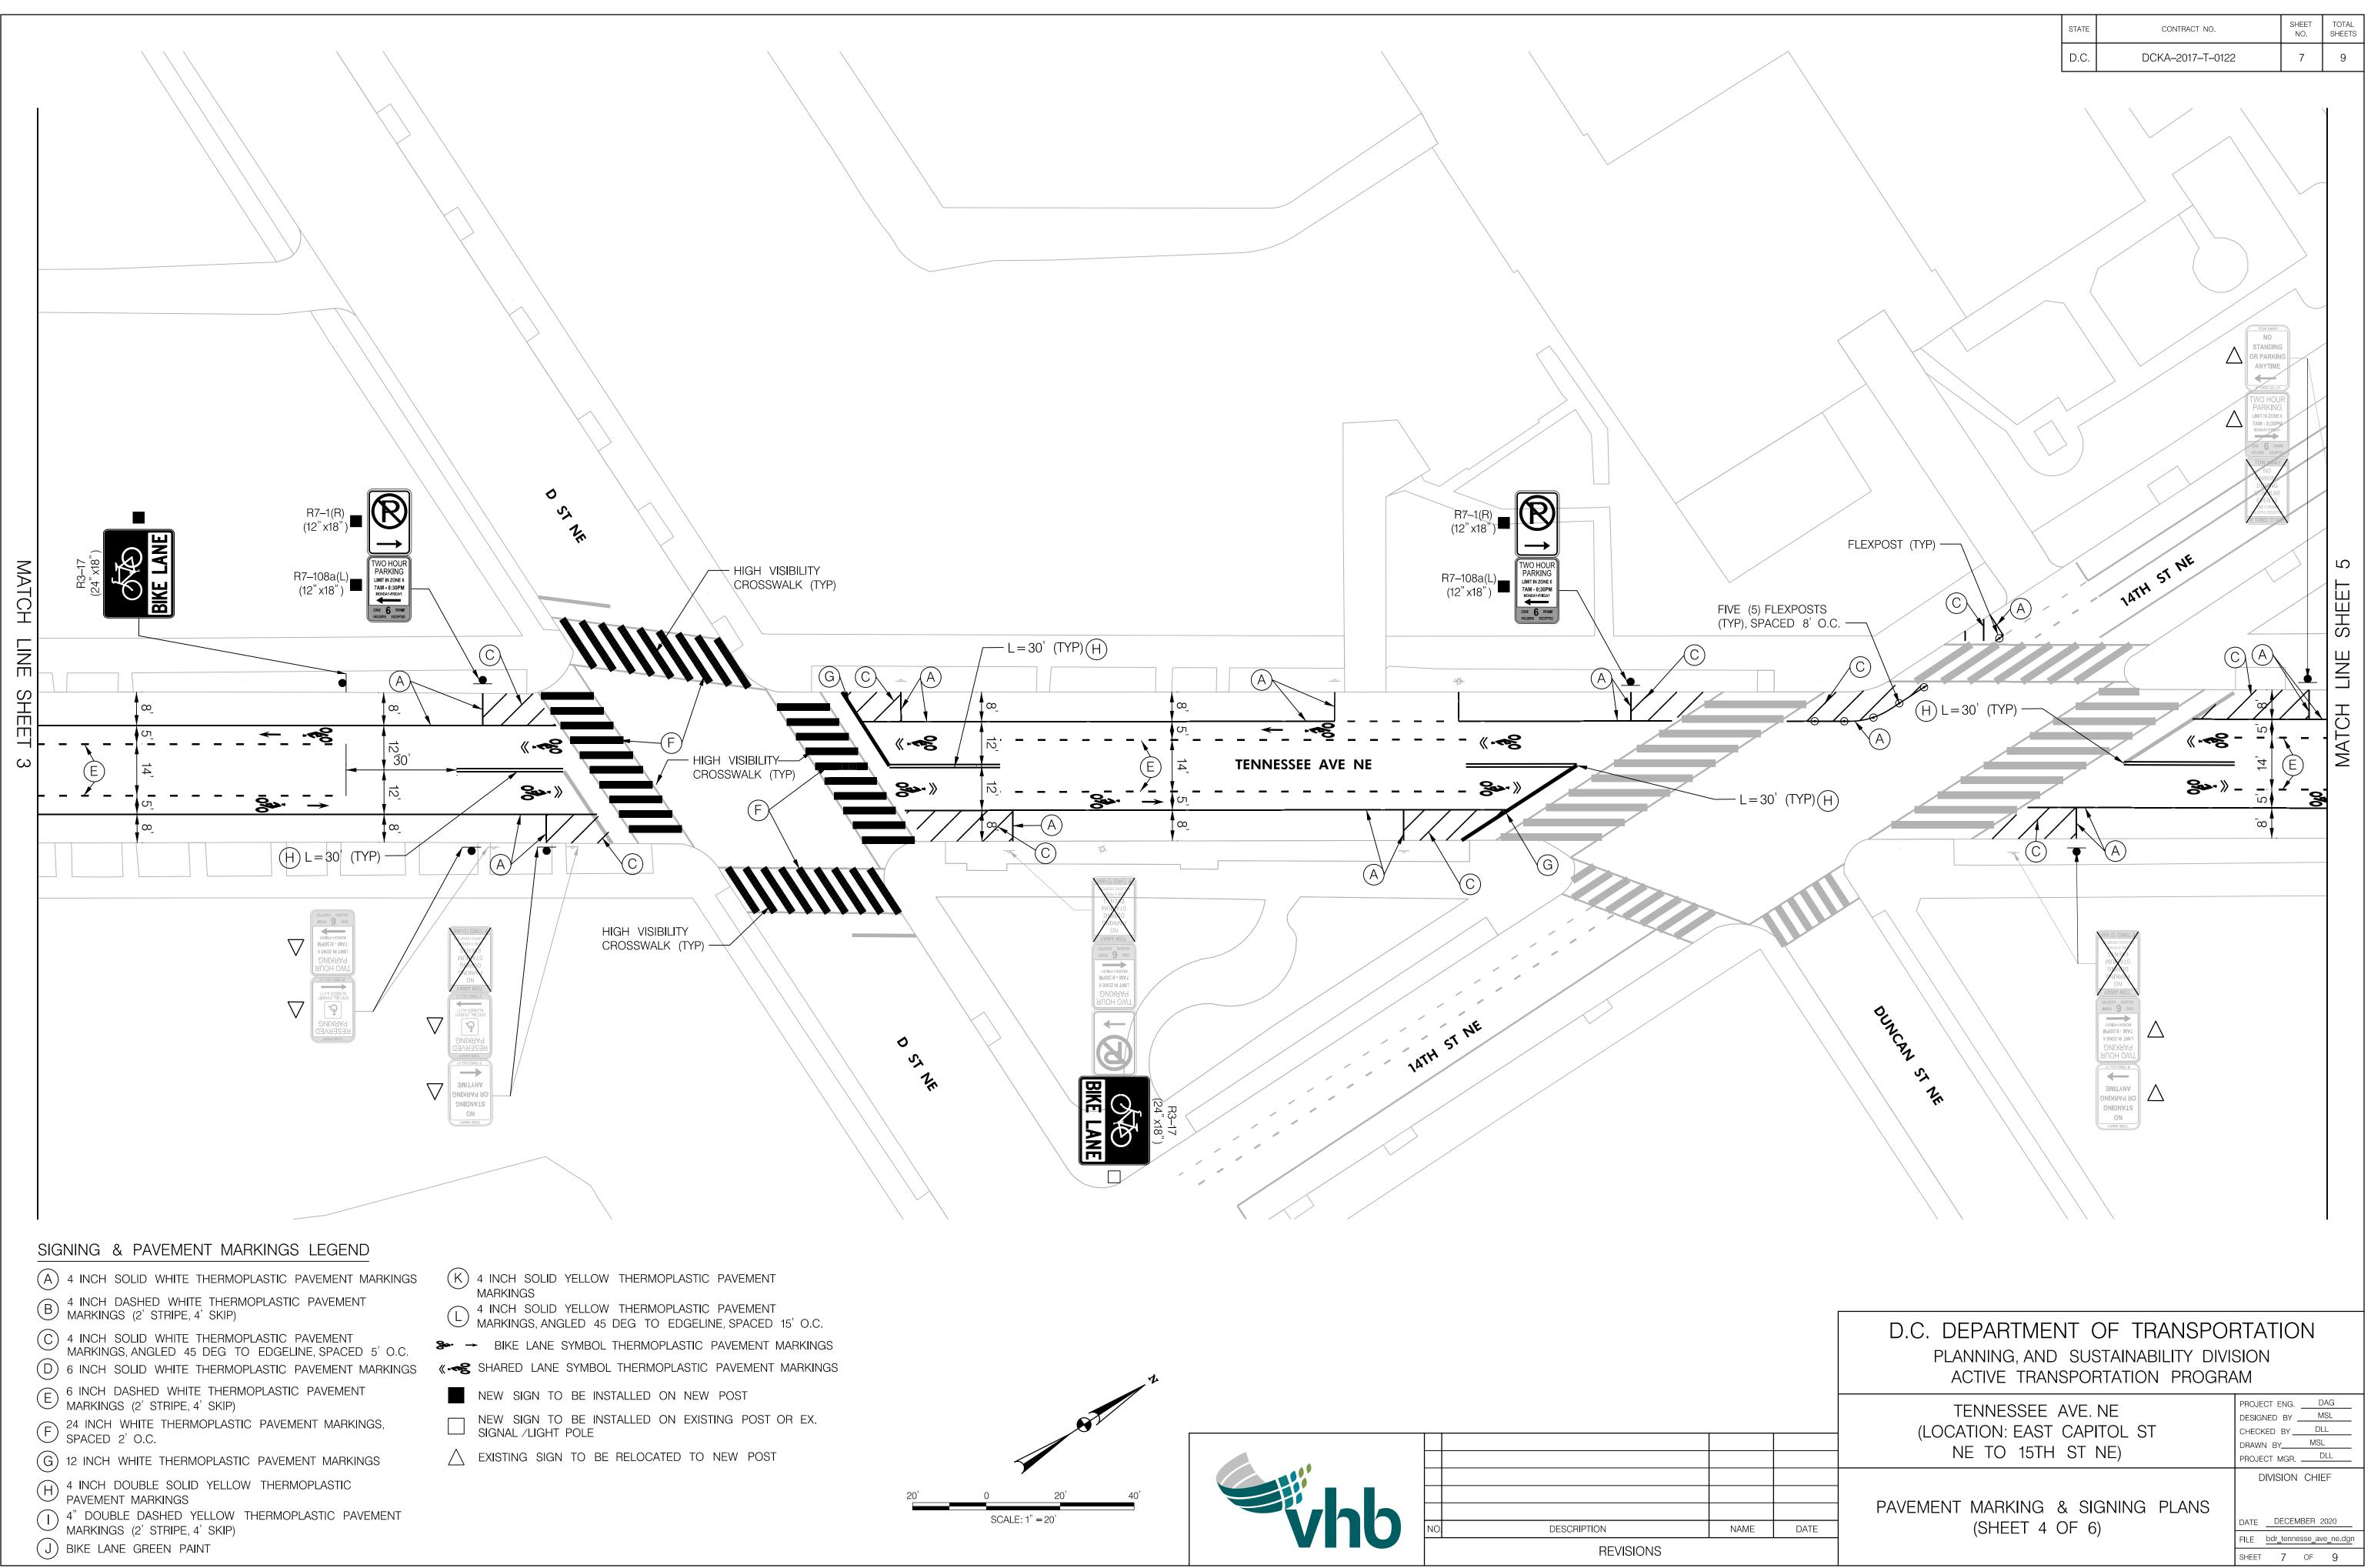

PAVEMENT MARKING & SIGNING NOTES:

18" W x 18" H

STO P

R1-1

N.T.S.

- 4. ALL STRIPING AND SIGN WORK SHALL BE IN ACCORDANCE WITH THE STANDARD SPECIFICATIONS FOR HIGHWAYS AND STRUCTURES (GOLD BOOK) DATED 2013, DESIGN & ENGINEERING MANUAL (DEM) DATED JANUARY 2019, AND THE 2009 MANUAL ON UNIFORM TRAFFIC CONTROL (MUTCD) REQUIREMENTS.
- PAVEMENT MARKINGS ON ASPHALT PAVEMENT SHALL BE THERMOPLASTIC TYPE. 5.
- 6. ALL EXISTING PAVEMENT MARKINGS MAY NOT BE SHOWN. ALL EXISTING PAVEMENT MARKINGS THAT CONFLICT WITH PROPOSED PAVEMENT MARKINGS SHALL BE ERADICATED BY A METHOD APPROVED BY DDOT.
- 7. NOT ALL DRIVEWAYS HAVE BEEN LOCATED FOR THIS STRIPING AND SIGNAGE PLAN. THE CONTRACTOR SHALL BE RESPONSIBLE FOR FIELD VERIFYING ALL DRIVEWAY LOCATIONS PRIOR TO BEGINNING STRIPING WORK.

NOT ALL FIRE HYDRANTS HAVE BEEN LOCATED FOR THIS STRIPING PLAN. THE CONTRACTOR SHALL BE RESPONSIBLE FOR FIELD VERIFYING FIRE HYDRANT LOCATIONS AND STRIPING NO PARKING ZONES FOR 10 FEET ON EITHER SIDE OF THE FIRE HYDRANTS WHERE THEY ARE LOCATED ALONG A PARKING LANE. SEE TYPICAL DDOT TYPICAL LANE STRIPING DETAIL FOR TYPICAL FIRE HYDRANT TREATMENT.

IF A CROSSWALK IS PRESENT, PARKING SPACES SHALL BE STRIPED WITH A MINIMUM CLEARANCE OF 25 FEET FROM THE CROSSWALK UNLESS NOTED OTHERWISE.

10. THE CONTRACTOR SHALL COORDINATE WITH THE DDOT FIELD OPERATIONS DIVISION (FOD), SIGNS AND MARKING DIVISION, REGARDING THE INTENSITY AND REFLECTIVITY OF SIGNS TO BE INSTALLED. THE CONTACT FOR THIS WORK IS OGECHI ELEKWACHI, PHONE NUMBER: 202-369-7483.