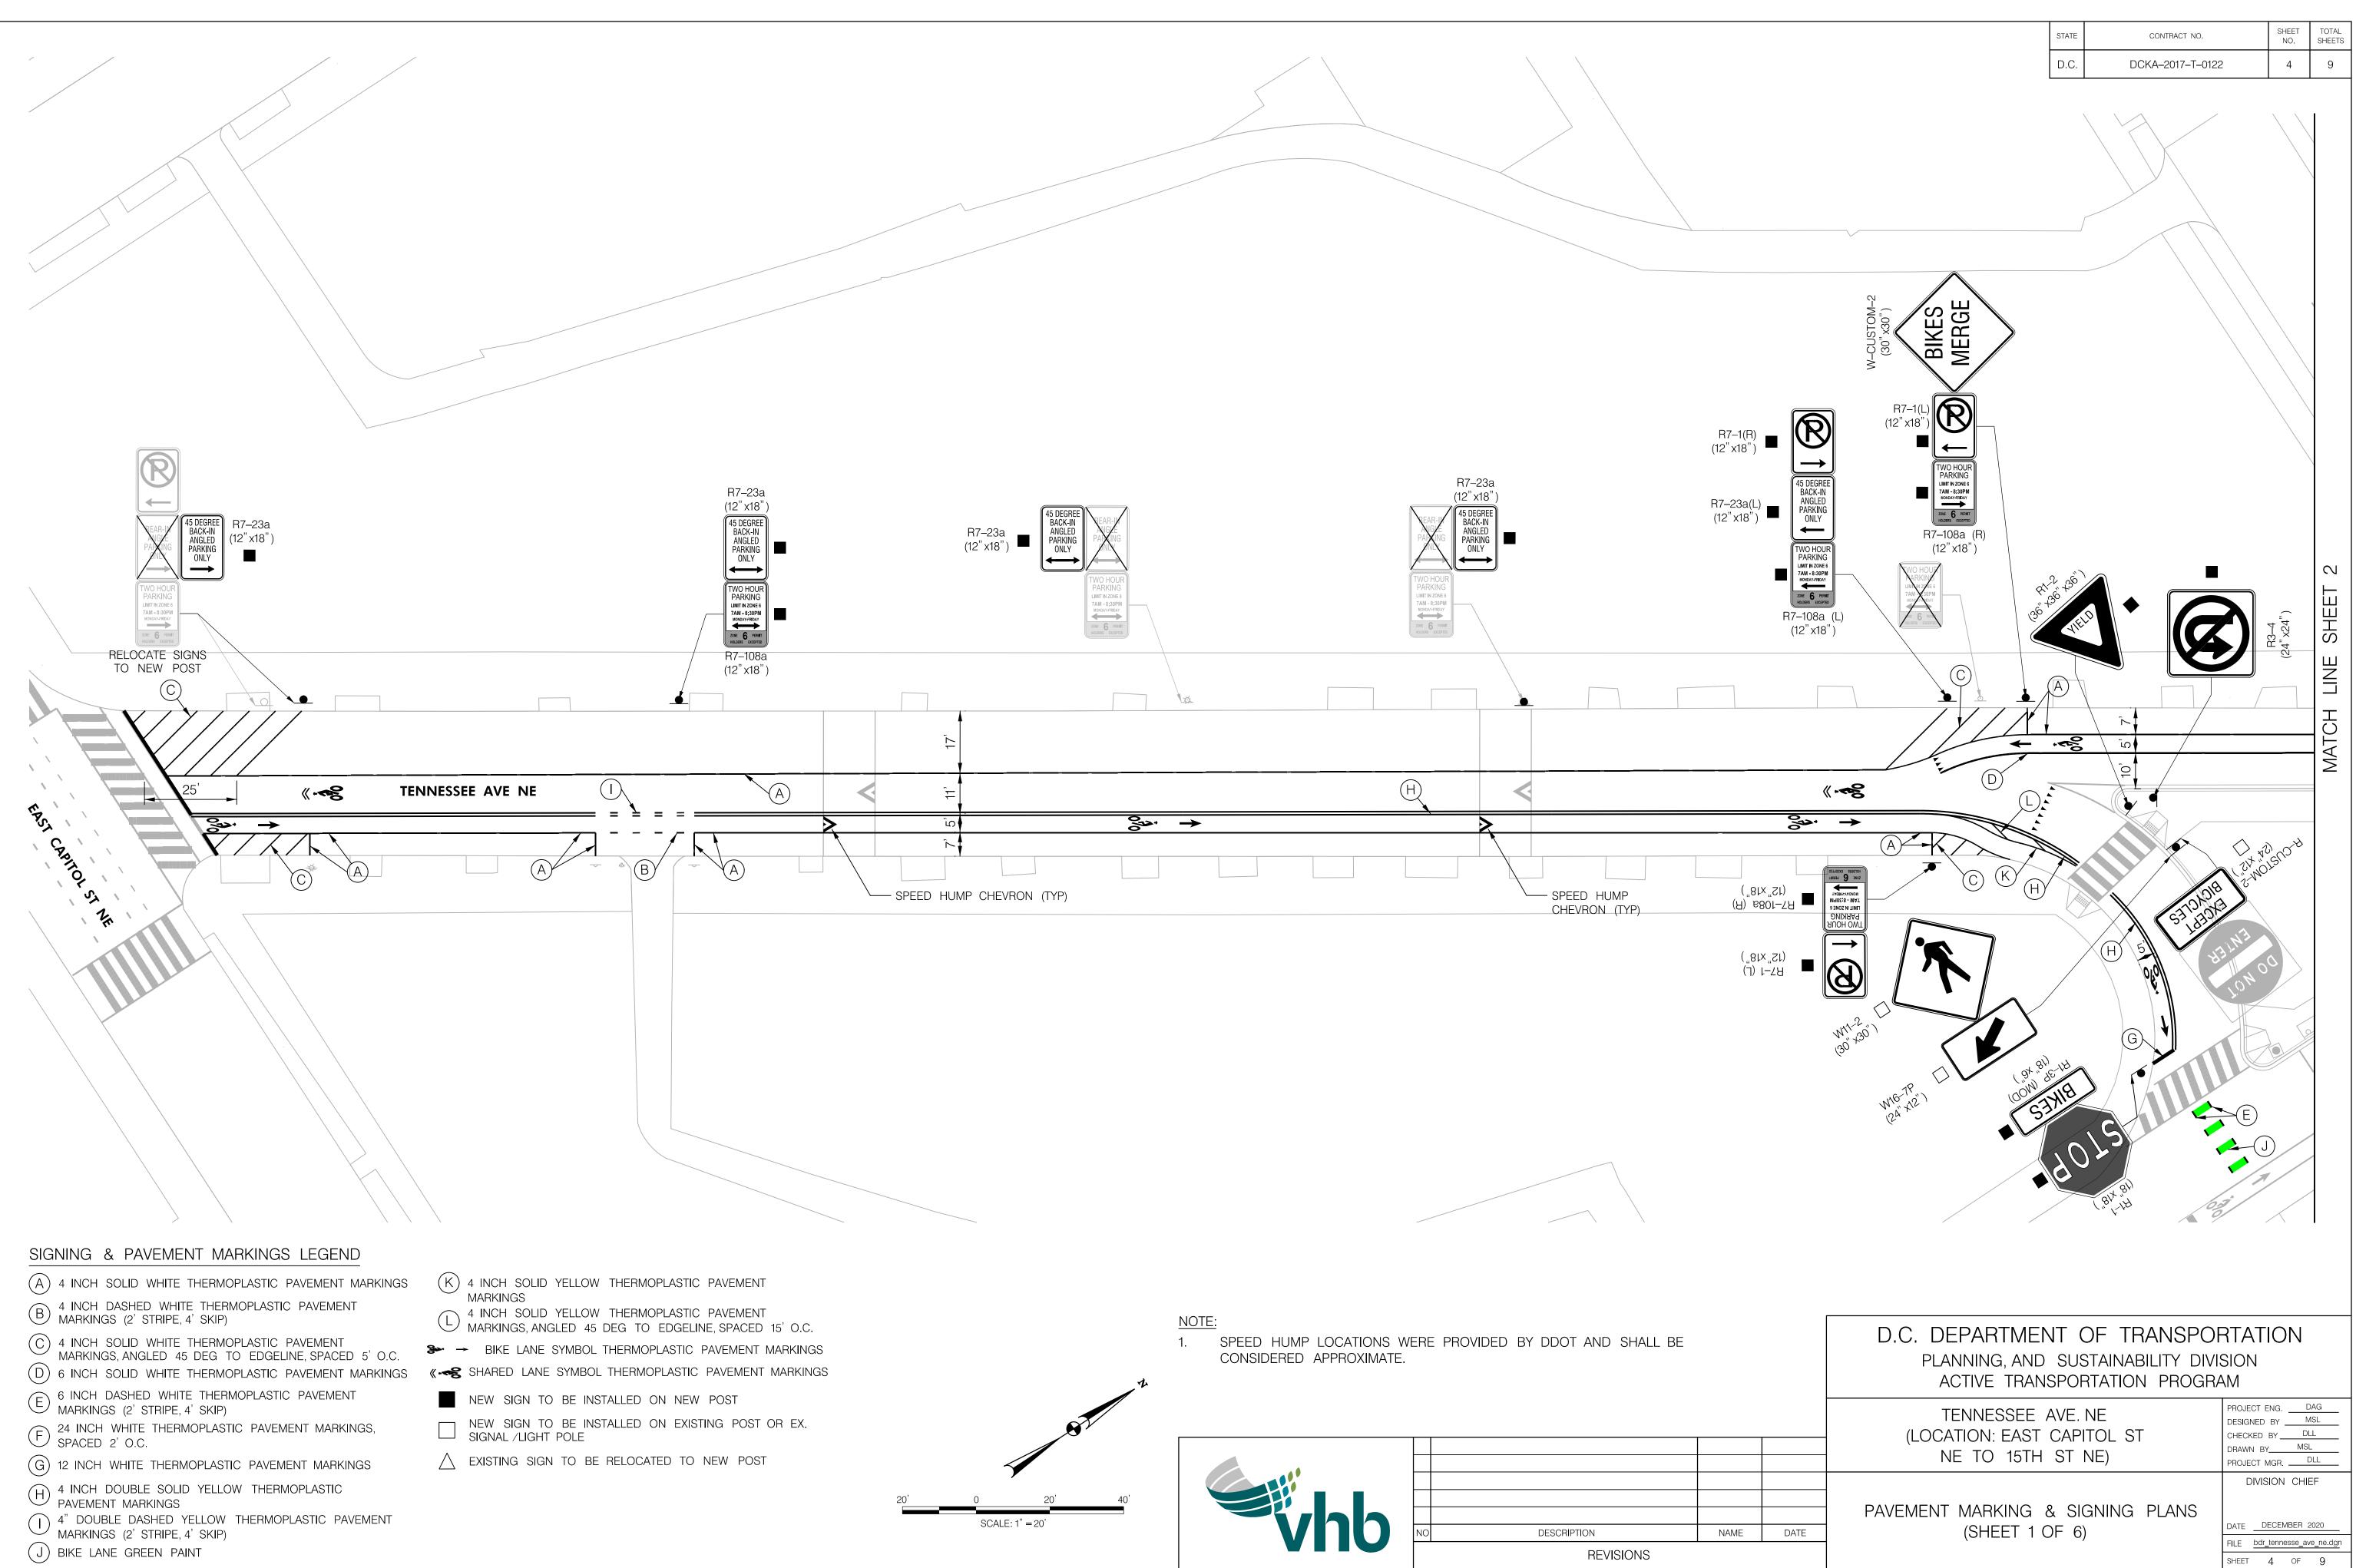

PAVEMENT MARKING & SIGNING NOTES:

18" W x 18" H

STO P

R1-1

N.T.S.

- 4. ALL STRIPING AND SIGN WORK SHALL BE IN ACCORDANCE WITH THE STANDARD SPECIFICATIONS FOR HIGHWAYS AND STRUCTURES (GOLD BOOK) DATED 2013, DESIGN & ENGINEERING MANUAL (DEM) DATED JANUARY 2019, AND THE 2009 MANUAL ON UNIFORM TRAFFIC CONTROL (MUTCD) REQUIREMENTS.
- PAVEMENT MARKINGS ON ASPHALT PAVEMENT SHALL BE THERMOPLASTIC TYPE. 5.
- 6. ALL EXISTING PAVEMENT MARKINGS MAY NOT BE SHOWN. ALL EXISTING PAVEMENT MARKINGS THAT CONFLICT WITH PROPOSED PAVEMENT MARKINGS SHALL BE ERADICATED BY A METHOD APPROVED BY DDOT.
- 7. NOT ALL DRIVEWAYS HAVE BEEN LOCATED FOR THIS STRIPING AND SIGNAGE PLAN. THE CONTRACTOR SHALL BE RESPONSIBLE FOR FIELD VERIFYING ALL DRIVEWAY LOCATIONS PRIOR TO BEGINNING STRIPING WORK.

NOT ALL FIRE HYDRANTS HAVE BEEN LOCATED FOR THIS STRIPING PLAN. THE CONTRACTOR SHALL BE RESPONSIBLE FOR FIELD VERIFYING FIRE HYDRANT LOCATIONS AND STRIPING NO PARKING ZONES FOR 10 FEET ON EITHER SIDE OF THE FIRE HYDRANTS WHERE THEY ARE LOCATED ALONG A PARKING LANE. SEE TYPICAL DDOT TYPICAL LANE STRIPING DETAIL FOR TYPICAL FIRE HYDRANT TREATMENT.

IF A CROSSWALK IS PRESENT, PARKING SPACES SHALL BE STRIPED WITH A MINIMUM CLEARANCE OF 25 FEET FROM THE CROSSWALK UNLESS NOTED OTHERWISE.

10. THE CONTRACTOR SHALL COORDINATE WITH THE DDOT FIELD OPERATIONS DIVISION (FOD), SIGNS AND MARKING DIVISION, REGARDING THE INTENSITY AND REFLECTIVITY OF SIGNS TO BE INSTALLED. THE CONTACT FOR THIS WORK IS OGECHI ELEKWACHI, PHONE NUMBER: 202-369-7483.

11. PROPOSED SIGNS SHALL BE INSTALLED SO THAT NO PORTION OF THE SIGN PANEL OVERHANGS ADJACENT ROADWAY PAVEMENT.

12. PROPOSED SIGN POSTS SHALL BE LOCATED A MINIMUM OF 2 FEET BEHIND FACE OF CURB. IF LOCATED IN OR ADJACENT TO SIDEWALKS, A 32\* MINIMUM CLEAR AND 48\* PREFERRED PASSING SPACE ON EXISTING AND PROPOSED SIDEWALKS SHALL BE MAINTAINED.

13. ALL TRAFFIC SIGNS SHALL BE MOUNTED ON A STANDARD DDOT BREAKAWAY TYPE METAL SIGN POST.

14. PROPOSED SIGNS AT NEW LOCATIONS SHALL BE INSTALLED SO THEY DO NOT BLOCK THE VISIBILITY OF ANY EXISTING SIGNS OR SIGNALS.