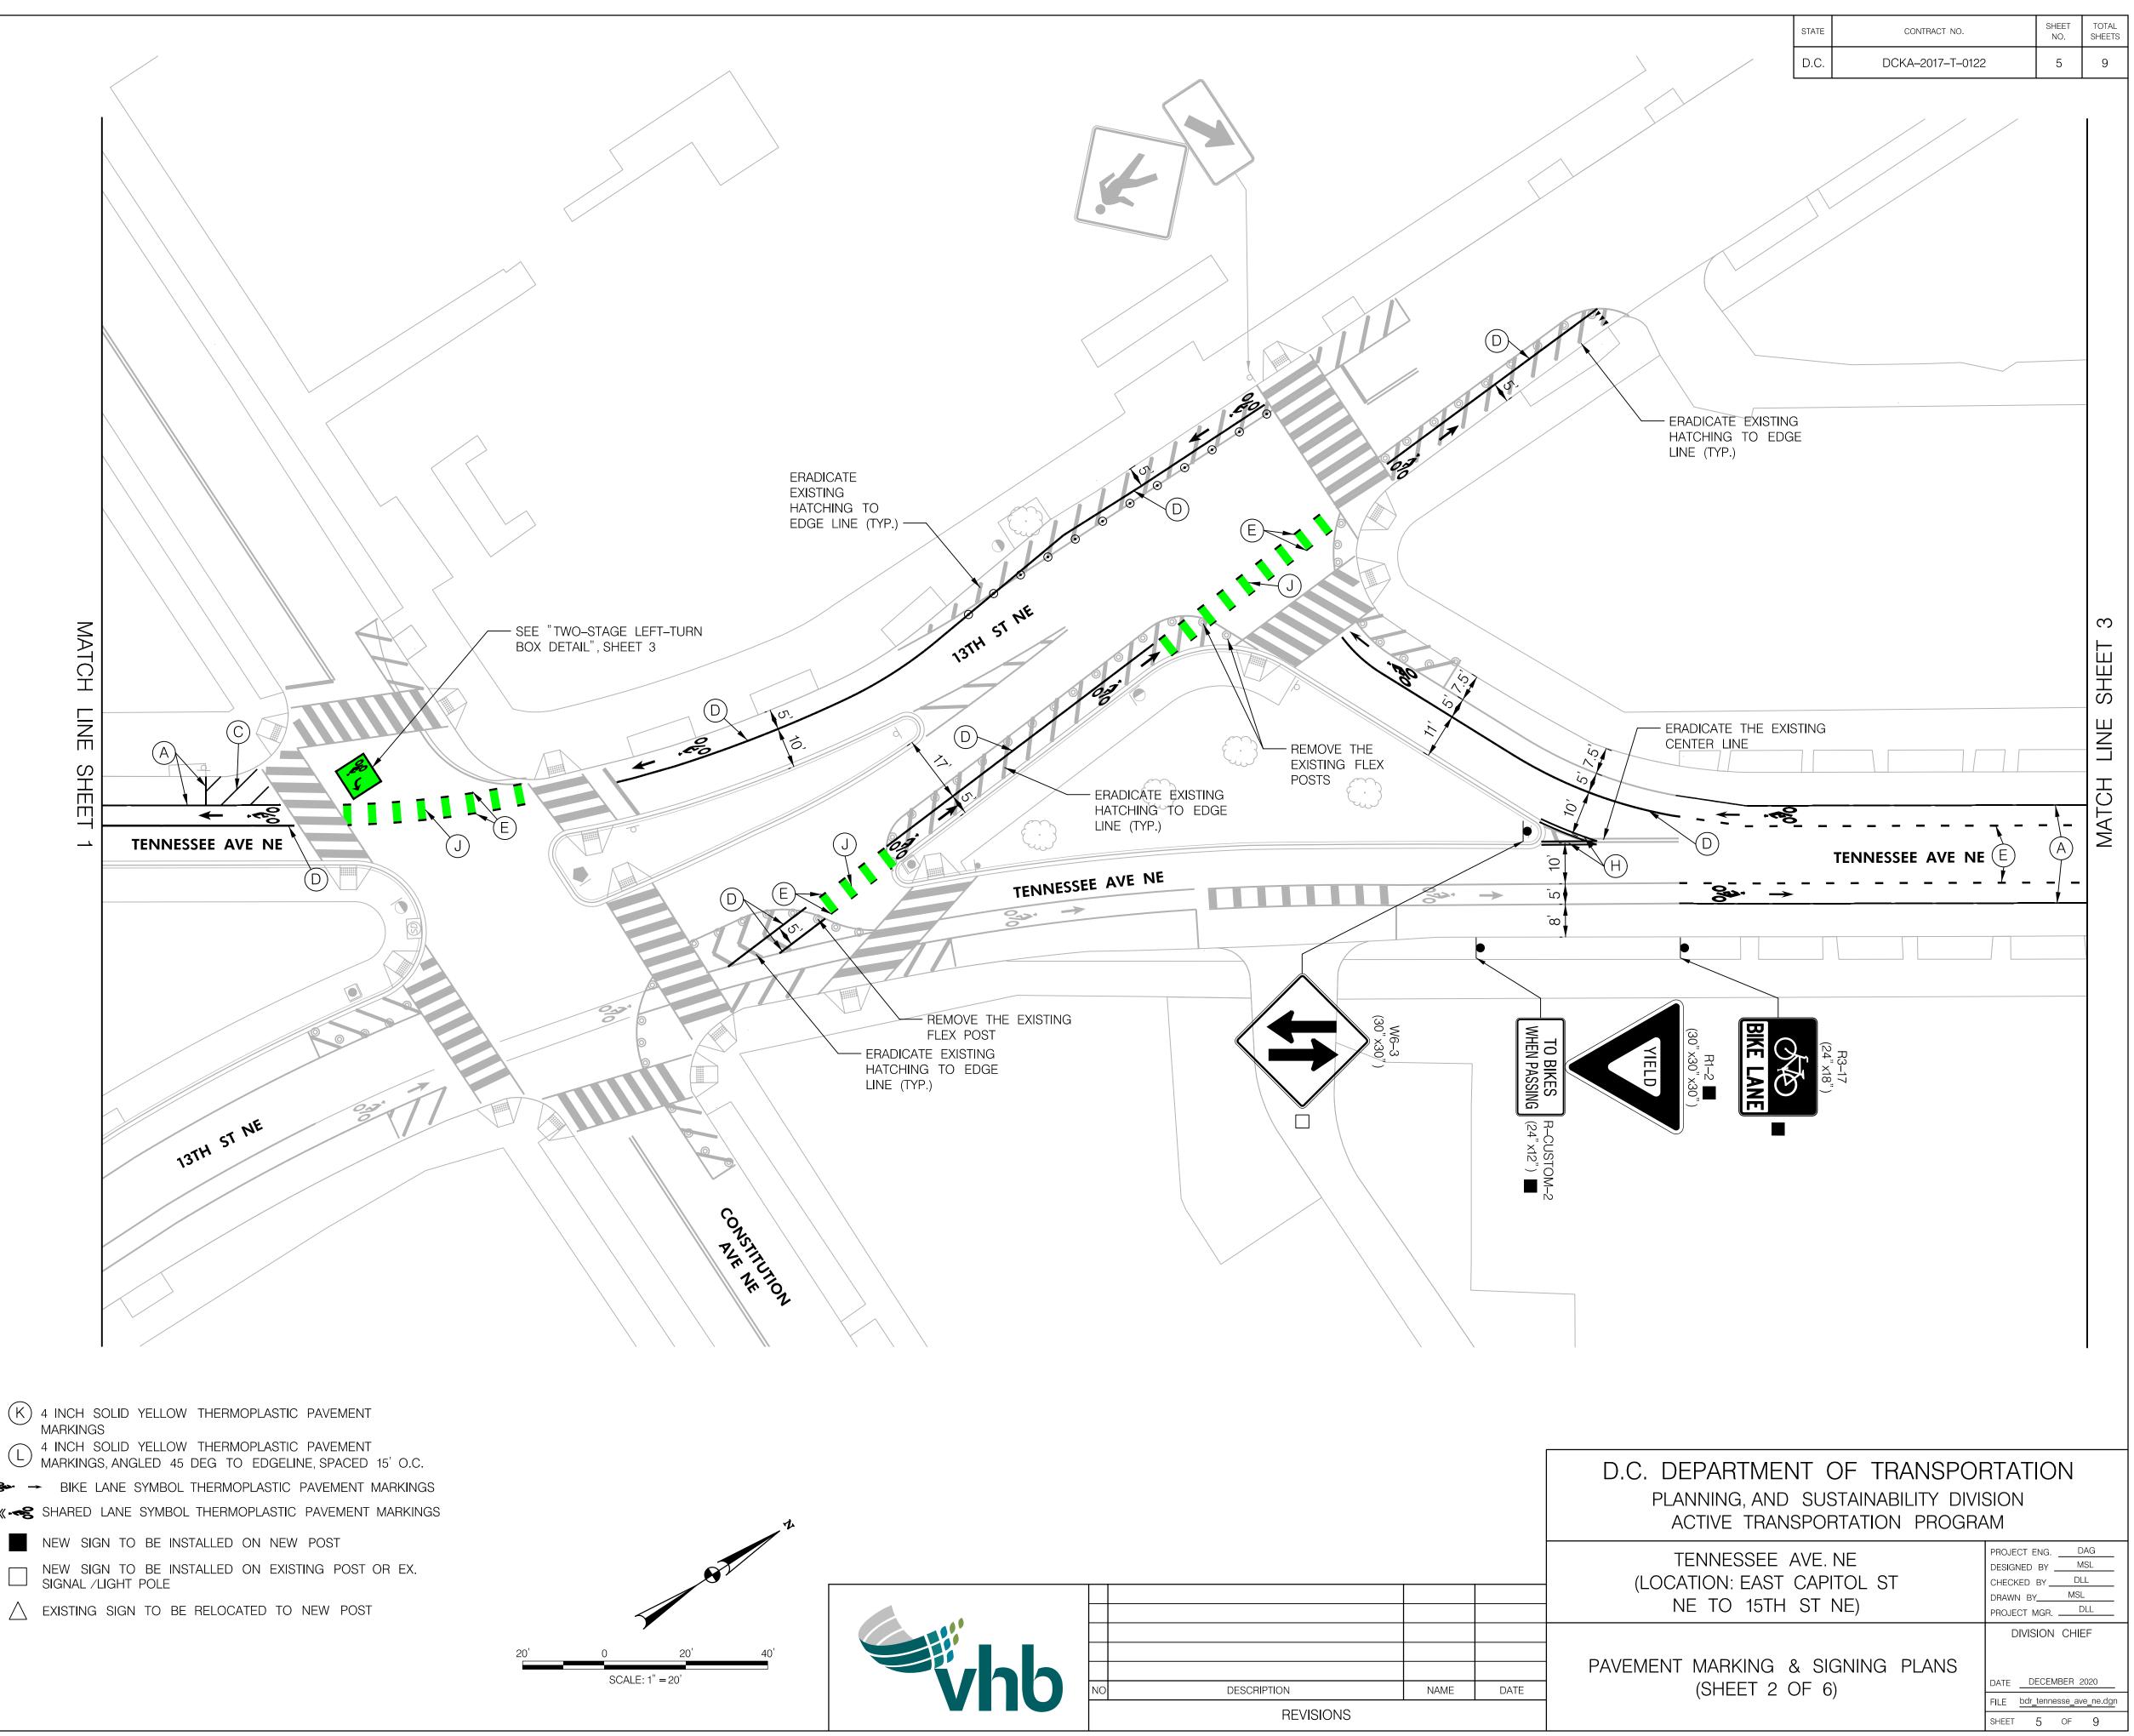

PAVEMENT MARKING & SIGNING NOTES:

18" W x 18" H

STO P

R1-1

N.T.S.

- 4. ALL STRIPING AND SIGN WORK SHALL BE IN ACCORDANCE WITH THE STANDARD SPECIFICATIONS FOR HIGHWAYS AND STRUCTURES (GOLD BOOK) DATED 2013, DESIGN & ENGINEERING MANUAL (DEM) DATED JANUARY 2019, AND THE 2009 MANUAL ON UNIFORM TRAFFIC CONTROL (MUTCD) REQUIREMENTS.
- PAVEMENT MARKINGS ON ASPHALT PAVEMENT SHALL BE THERMOPLASTIC TYPE. 5.
- 6. ALL EXISTING PAVEMENT MARKINGS MAY NOT BE SHOWN. ALL EXISTING PAVEMENT MARKINGS THAT CONFLICT WITH PROPOSED PAVEMENT MARKINGS SHALL BE ERADICATED BY A METHOD APPROVED BY DDOT.
- 7. NOT ALL DRIVEWAYS HAVE BEEN LOCATED FOR THIS STRIPING AND SIGNAGE PLAN. THE CONTRACTOR SHALL BE RESPONSIBLE FOR FIELD VERIFYING ALL DRIVEWAY LOCATIONS PRIOR TO BEGINNING STRIPING WORK.

NOT ALL FIRE HYDRANTS HAVE BEEN LOCATED FOR THIS STRIPING PLAN. THE CONTRACTOR SHALL BE RESPONSIBLE FOR FIELD VERIFYING FIRE HYDRANT LOCATIONS AND STRIPING NO PARKING ZONES FOR 10 FEET ON EITHER SIDE OF THE FIRE HYDRANTS WHERE THEY ARE LOCATED ALONG A PARKING LANE. SEE TYPICAL DDOT TYPICAL LANE STRIPING DETAIL FOR TYPICAL FIRE HYDRANT TREATMENT.

IF A CROSSWALK IS PRESENT, PARKING SPACES SHALL BE STRIPED WITH A MINIMUM CLEARANCE OF 25 FEET FROM THE CROSSWALK UNLESS NOTED OTHERWISE.

10. THE CONTRACTOR SHALL COORDINATE WITH THE DDOT FIELD OPERATIONS DIVISION (FOD), SIGNS AND MARKING DIVISION, REGARDING THE INTENSITY AND REFLECTIVITY OF SIGNS TO BE INSTALLED. THE CONTACT FOR THIS WORK IS OGECHI ELEKWACHI, PHONE NUMBER: 202-369-7483.