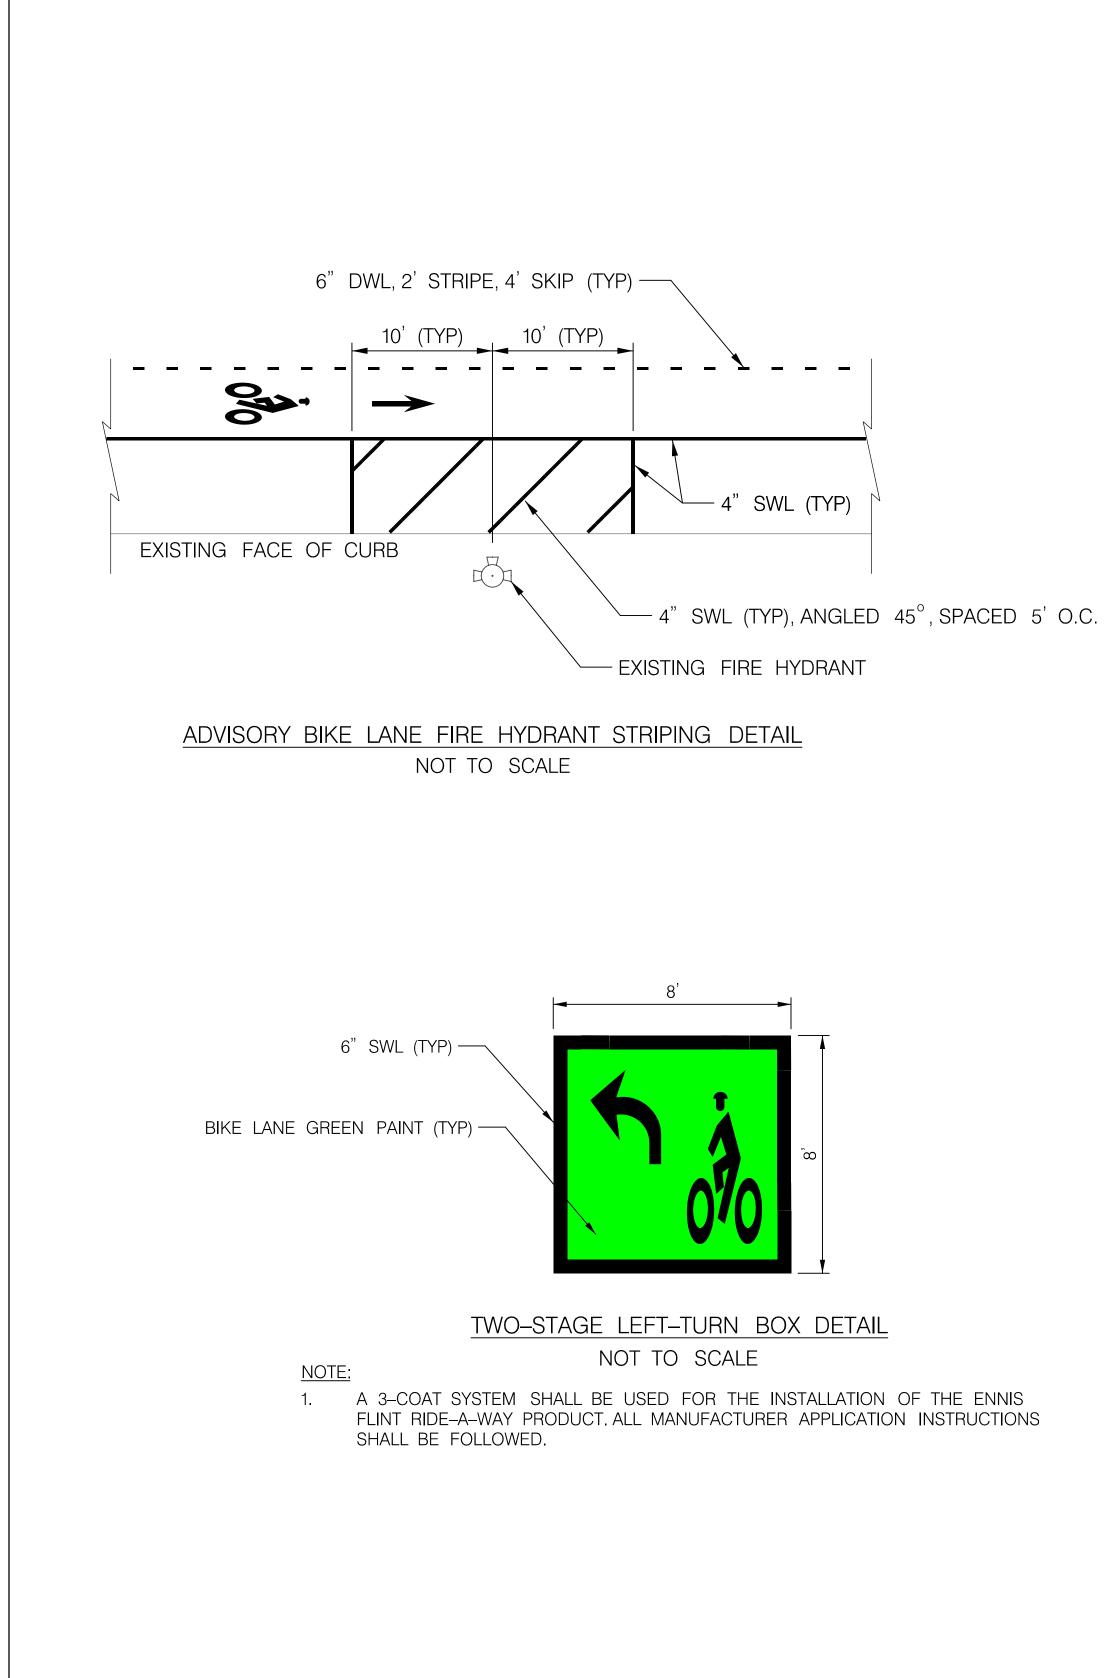

NOT ALL FIRE HYDRANTS HAVE BEEN LOCATED FOR THIS STRIPING PLAN. THE CONTRACTOR SHALL BE RESPONSIBLE FOR FIELD VERIFYING FIRE HYDRANT LOCATIONS AND STRIPING NO PARKING ZONES FOR 10 FEET ON EITHER SIDE OF THE FIRE HYDRANTS WHERE THEY ARE LOCATED ALONG A PARKING LANE. SEE TYPICAL DDOT TYPICAL LANE STRIPING DETAIL FOR TYPICAL FIRE HYDRANT TREATMENT.