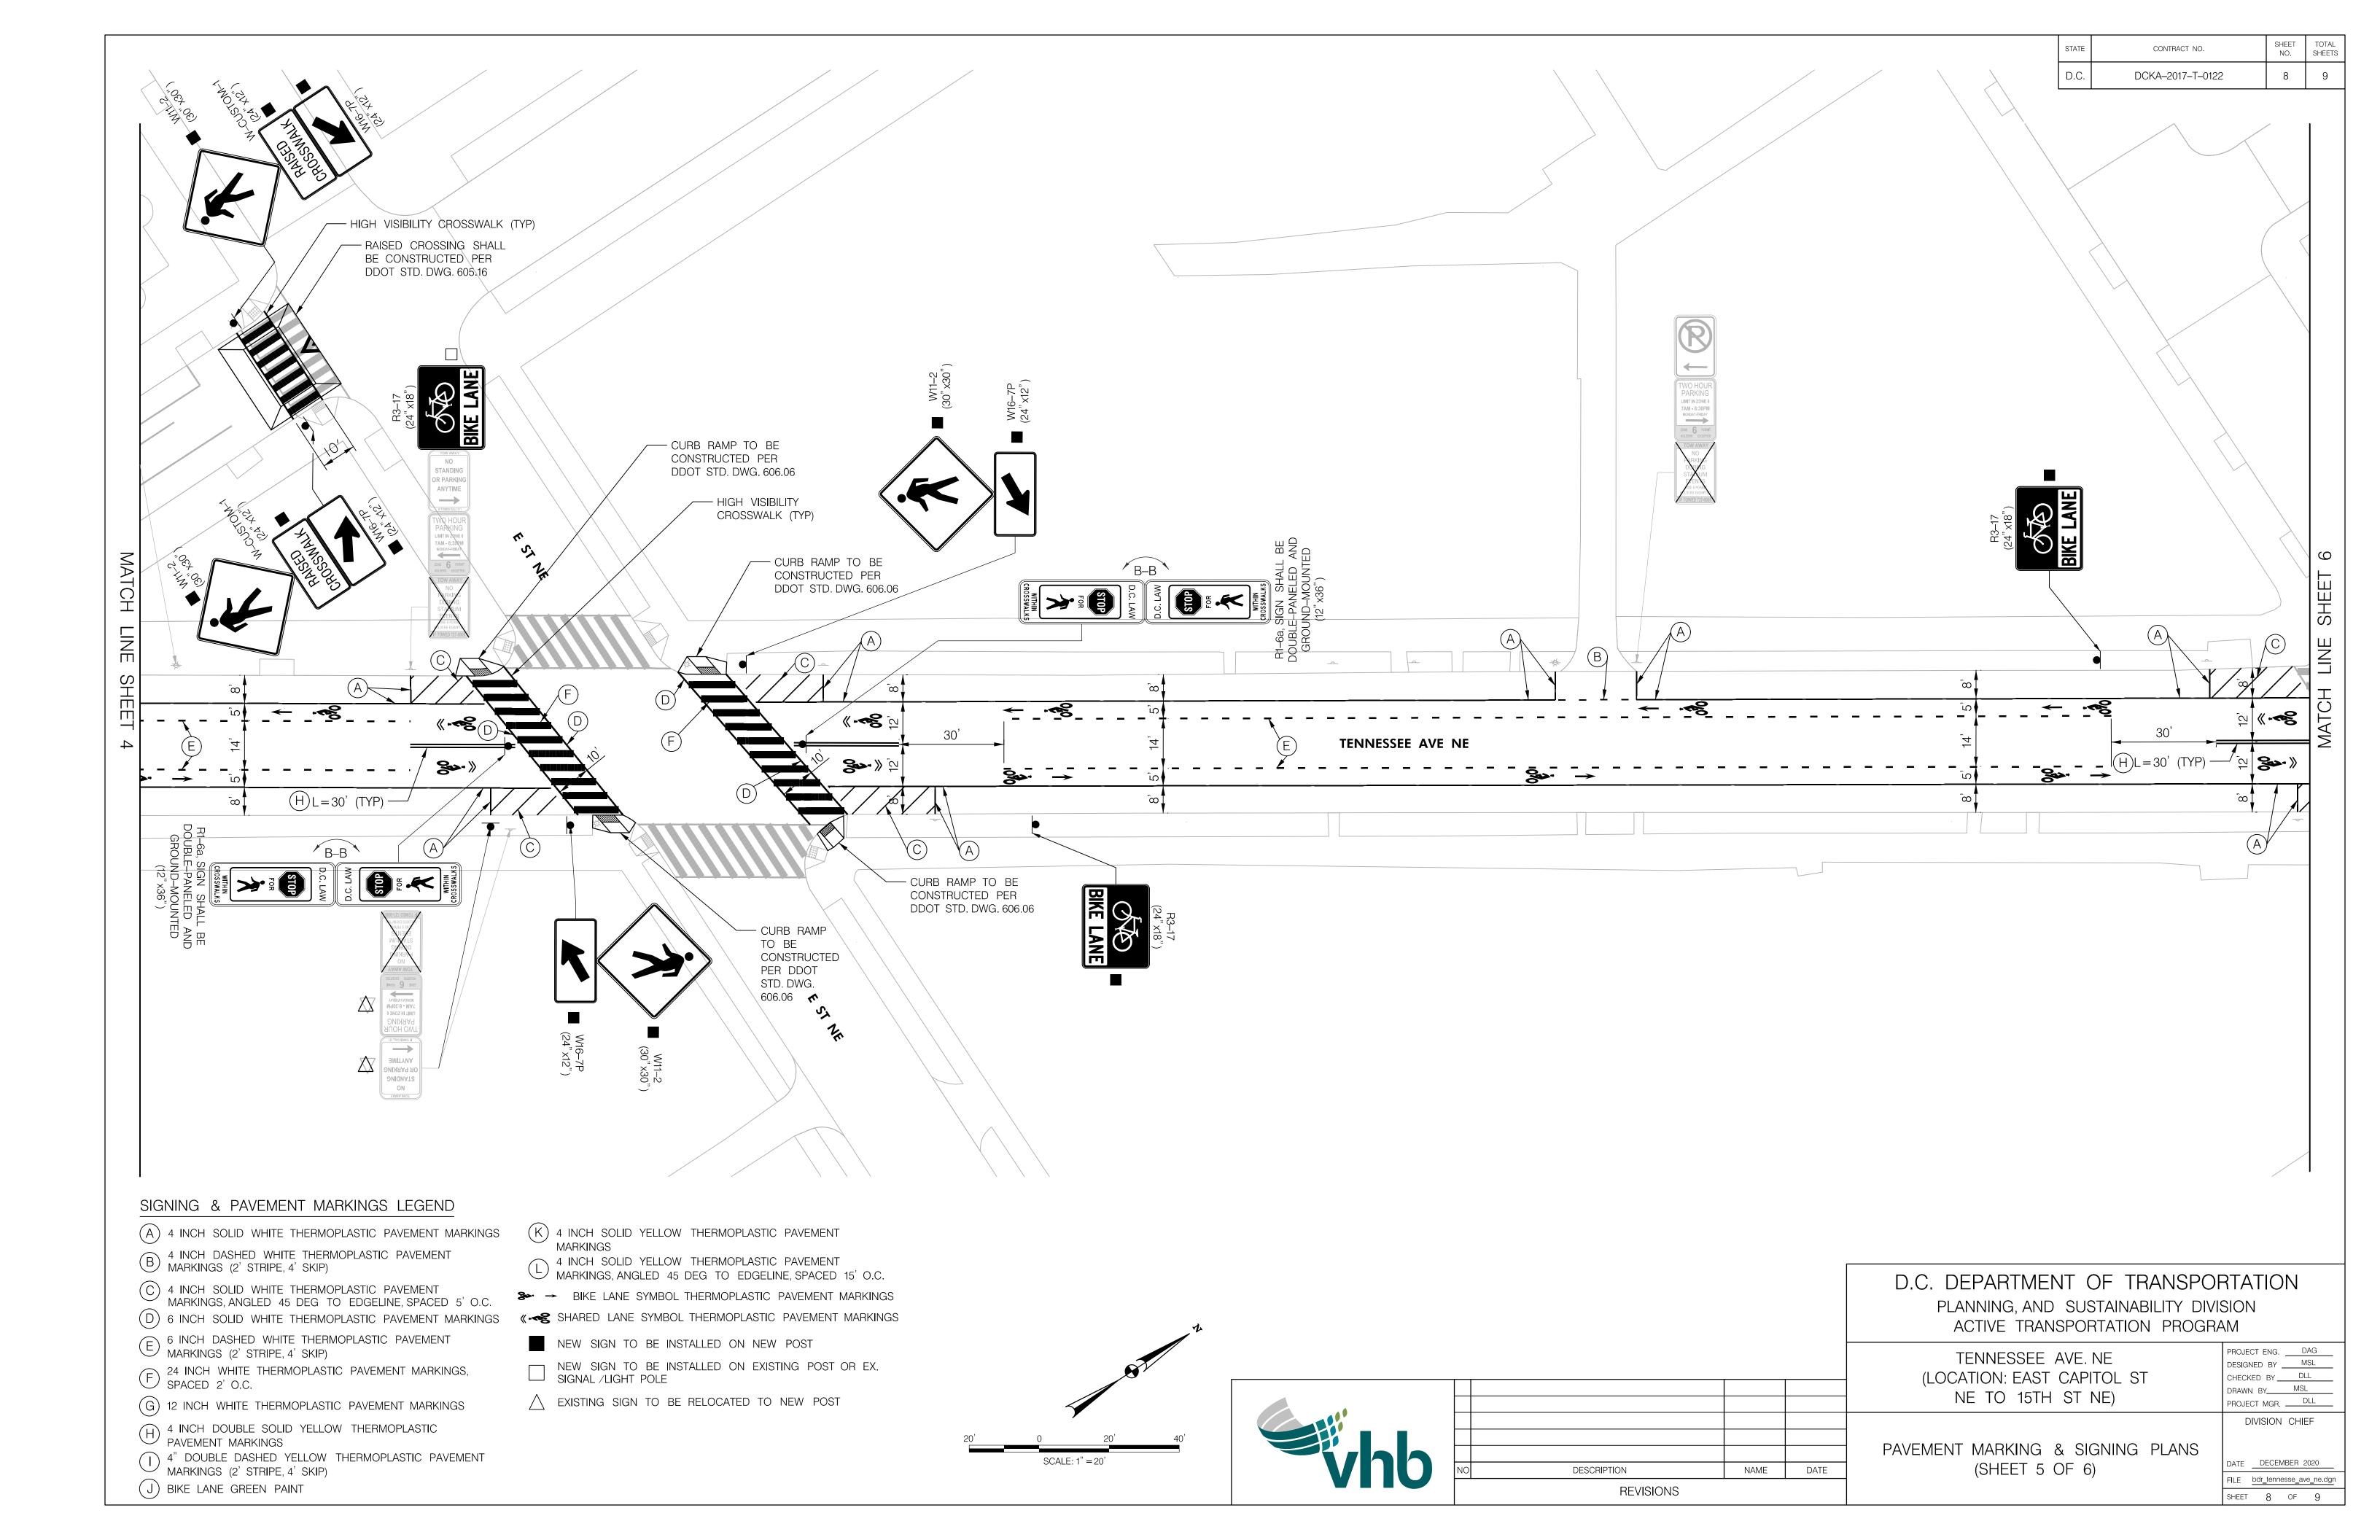

PAVEMENT MARKING & SIGNING NOTES:

18" W x 18" H

STO P

R1-1

N.T.S.

- 4. ALL STRIPING AND SIGN WORK SHALL BE IN ACCORDANCE WITH THE STANDARD SPECIFICATIONS FOR HIGHWAYS AND STRUCTURES (GOLD BOOK) DATED 2013, DESIGN & ENGINEERING MANUAL (DEM) DATED JANUARY 2019, AND THE 2009 MANUAL ON UNIFORM TRAFFIC CONTROL (MUTCD) REQUIREMENTS.
- PAVEMENT MARKINGS ON ASPHALT PAVEMENT SHALL BE THERMOPLASTIC TYPE. 5.
- 6. ALL EXISTING PAVEMENT MARKINGS MAY NOT BE SHOWN. ALL EXISTING PAVEMENT MARKINGS THAT CONFLICT WITH PROPOSED PAVEMENT MARKINGS SHALL BE ERADICATED BY A METHOD APPROVED BY DDOT.
- 7. NOT ALL DRIVEWAYS HAVE BEEN LOCATED FOR THIS STRIPING AND SIGNAGE PLAN. THE CONTRACTOR SHALL BE RESPONSIBLE FOR FIELD VERIFYING ALL DRIVEWAY LOCATIONS PRIOR TO BEGINNING STRIPING WORK.

NOT ALL FIRE HYDRANTS HAVE BEEN LOCATED FOR THIS STRIPING PLAN. THE CONTRACTOR SHALL BE RESPONSIBLE FOR FIELD VERIFYING FIRE HYDRANT LOCATIONS AND STRIPING NO PARKING ZONES FOR 10 FEET ON EITHER SIDE OF THE FIRE HYDRANTS WHERE THEY ARE LOCATED ALONG A PARKING LANE. SEE TYPICAL DDOT TYPICAL LANE STRIPING DETAIL FOR TYPICAL FIRE HYDRANT TREATMENT.

IF A CROSSWALK IS PRESENT, PARKING SPACES SHALL BE STRIPED WITH A MINIMUM CLEARANCE OF 25 FEET FROM THE CROSSWALK UNLESS NOTED OTHERWISE.

10. THE CONTRACTOR SHALL COORDINATE WITH THE DDOT FIELD OPERATIONS DIVISION (FOD), SIGNS AND MARKING DIVISION, REGARDING THE INTENSITY AND REFLECTIVITY OF SIGNS TO BE INSTALLED. THE CONTACT FOR THIS WORK IS OGECHI ELEKWACHI, PHONE NUMBER: 202-369-7483.

11. PROPOSED SIGNS SHALL BE INSTALLED SO THAT NO PORTION OF THE SIGN PANEL OVERHANGS ADJACENT ROADWAY PAVEMENT.

12. PROPOSED SIGN POSTS SHALL BE LOCATED A MINIMUM OF 2 FEET BEHIND FACE OF CURB. IF LOCATED IN OR ADJACENT TO SIDEWALKS, A 32\* MINIMUM CLEAR AND 48\* PREFERRED PASSING SPACE ON EXISTING AND PROPOSED SIDEWALKS SHALL BE MAINTAINED.

13. ALL TRAFFIC SIGNS SHALL BE MOUNTED ON A STANDARD DDOT BREAKAWAY TYPE METAL SIGN POST.

14. PROPOSED SIGNS AT NEW LOCATIONS SHALL BE INSTALLED SO THEY DO NOT BLOCK THE VISIBILITY OF ANY EXISTING SIGNS OR SIGNALS.