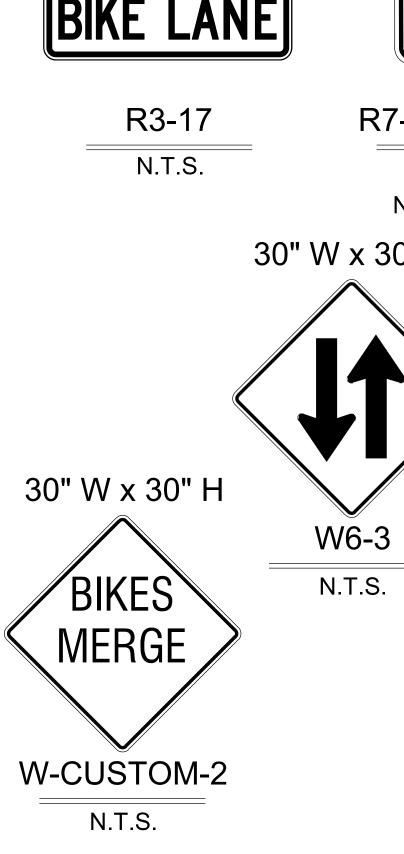

30" W x 30" W x 30" W 24" W x 8" H BIKES YIELD 24" W x 8" H ALL WAY

> R1-2 N.T.S.

R1-3P (MOD) N.T.S.

|                  |            |            |               |                                         |          | Panel Dime | nsions (IN) |            |                 |
|------------------|------------|------------|---------------|-----------------------------------------|----------|------------|-------------|------------|-----------------|
| Sign Designation | MUTCD/DDOT | Sign Type  | Use           | Sign or Plaque Description              | Quantity | W          | H Í         | Panel Area | Total Area (SF) |
| R1-1             | MUTCD      | Regulatory | Bicycle       | Stop                                    | 2        | 18         | 18          | 2.25       | 4.50            |
| R1-2             | MUTCD      | Regulatory | Motor Vehicle | Yield                                   | 2        | 30         | 30          | 6.25       | 12.50           |
| R1-6a            | MUTCD      | Regulatory | Motor Vehicle | Stop For Pedestrians in Crosswalk       | 4        | 12         | 36          | 3.00       | 12.00           |
| R1-3p (MOD)      | MUTCD      | Regulatory | Bicycle       | Stop Sign Additional Sign               | 2        | 18         | 6           | 0.75       | 1.50            |
| R3-4             | MUTCD      | Regulatory | Motor Vehicle | No U Turn                               | 1        | 24         | 24          | 4.00       | 4.00            |
| R3-17            | MUTCD      | Regulatory | Motor Vehicle | Bike Lane                               | 8        | 24         | 18          | 3.00       | 24.00           |
| R7-1 (L)         | DDOT       | Regulatory | Motor Vehicle | No Parking Anytime (Left Arrow)         | 3        | 12         | 18          | 1.50       | 4.50            |
| R7-1 (R)         | DDOT       | Regulatory | Motor Vehicle | No Parking Anytime (Right Arrow)        | 3        | 12         | 18          | 1.50       | 4.50            |
| R7-23a           | CUSTOM     | Regulatory | Motor Vehicle | 45 Degree Back-In Parking               | 3        | 12         | 18          | 1.50       | 4.50            |
| R7-23a (R)       | CUSTOM     | Regulatory | Motor Vehicle | 45 Degree Back-In Parking (Right Arrow) | 1        | 12         | 18          | 1.50       | 1.50            |
| R7-23a (L)       | CUSTOM     | Regulatory | Motor Vehicle | 45 Degree Back-In Parking (Left Arrow)  | 1        | 12         | 18          | 1.50       | 1.50            |
| R7-108a          | DDOT       | Regulatory | Motor Vehicle | Two Hour Parking                        | 1        | 12         | 18          | 1.50       | 1.50            |
| R7-108a (L)      | DDOT       | Regulatory | Motor Vehicle | Two Hour Parking (Left Arrow)           | 3        | 12         | 18          | 1.50       | 4.50            |
| R7-108a (R)      | DDOT       | Regulatory | Motor Vehicle | Two Hour Parking (Right Arrow)          | 3        | 12         | 18          | 1.50       | 4.50            |
| R-CUSTOM-1       | CUSTOM     | Regulatory | Bicycle       | Except Bicycles                         | 1        | 24         | 12          | 2.00       | 2.00            |
| R-CUSTOM-2       | CUSTOM     | Regulatory | Motor Vehicle | Yield to Bikes When Passing             | 1        | 24         | 12          | 2.00       | 2.00            |
| W-CUSTOM-1       | CUSTOM     | Warning    | Motor Vehicle | Raised Crosswalk                        | 2        | 24         | 12          | 2.00       | 4.00            |
| W-CUSTOM-2       | CUSTOM     | Warning    | Bicycle       | Bikes Merge                             | 1        | 30         | 30          | 6.25       | 6.25            |
| W6-3             | MUTCD      | Warning    | Motor Vehicle | Two-Way Travel                          | 1        | 30         | 30          | 6.25       | 6.25            |
| W11-2            | MUTCD      | Warning    | Motor Vehicle | Pedestrian Crossing530306.25            |          | 6.25       | 31.25       |            |                 |
| W16-7p           | MUTCD      | Warning    | Motor Vehicle | nicle Left Arrow 5 24 12 2.00           |          | 2.00       | 10.00       |            |                 |
|                  |            |            |               |                                         |          |            |             | Total:     | 147.25          |