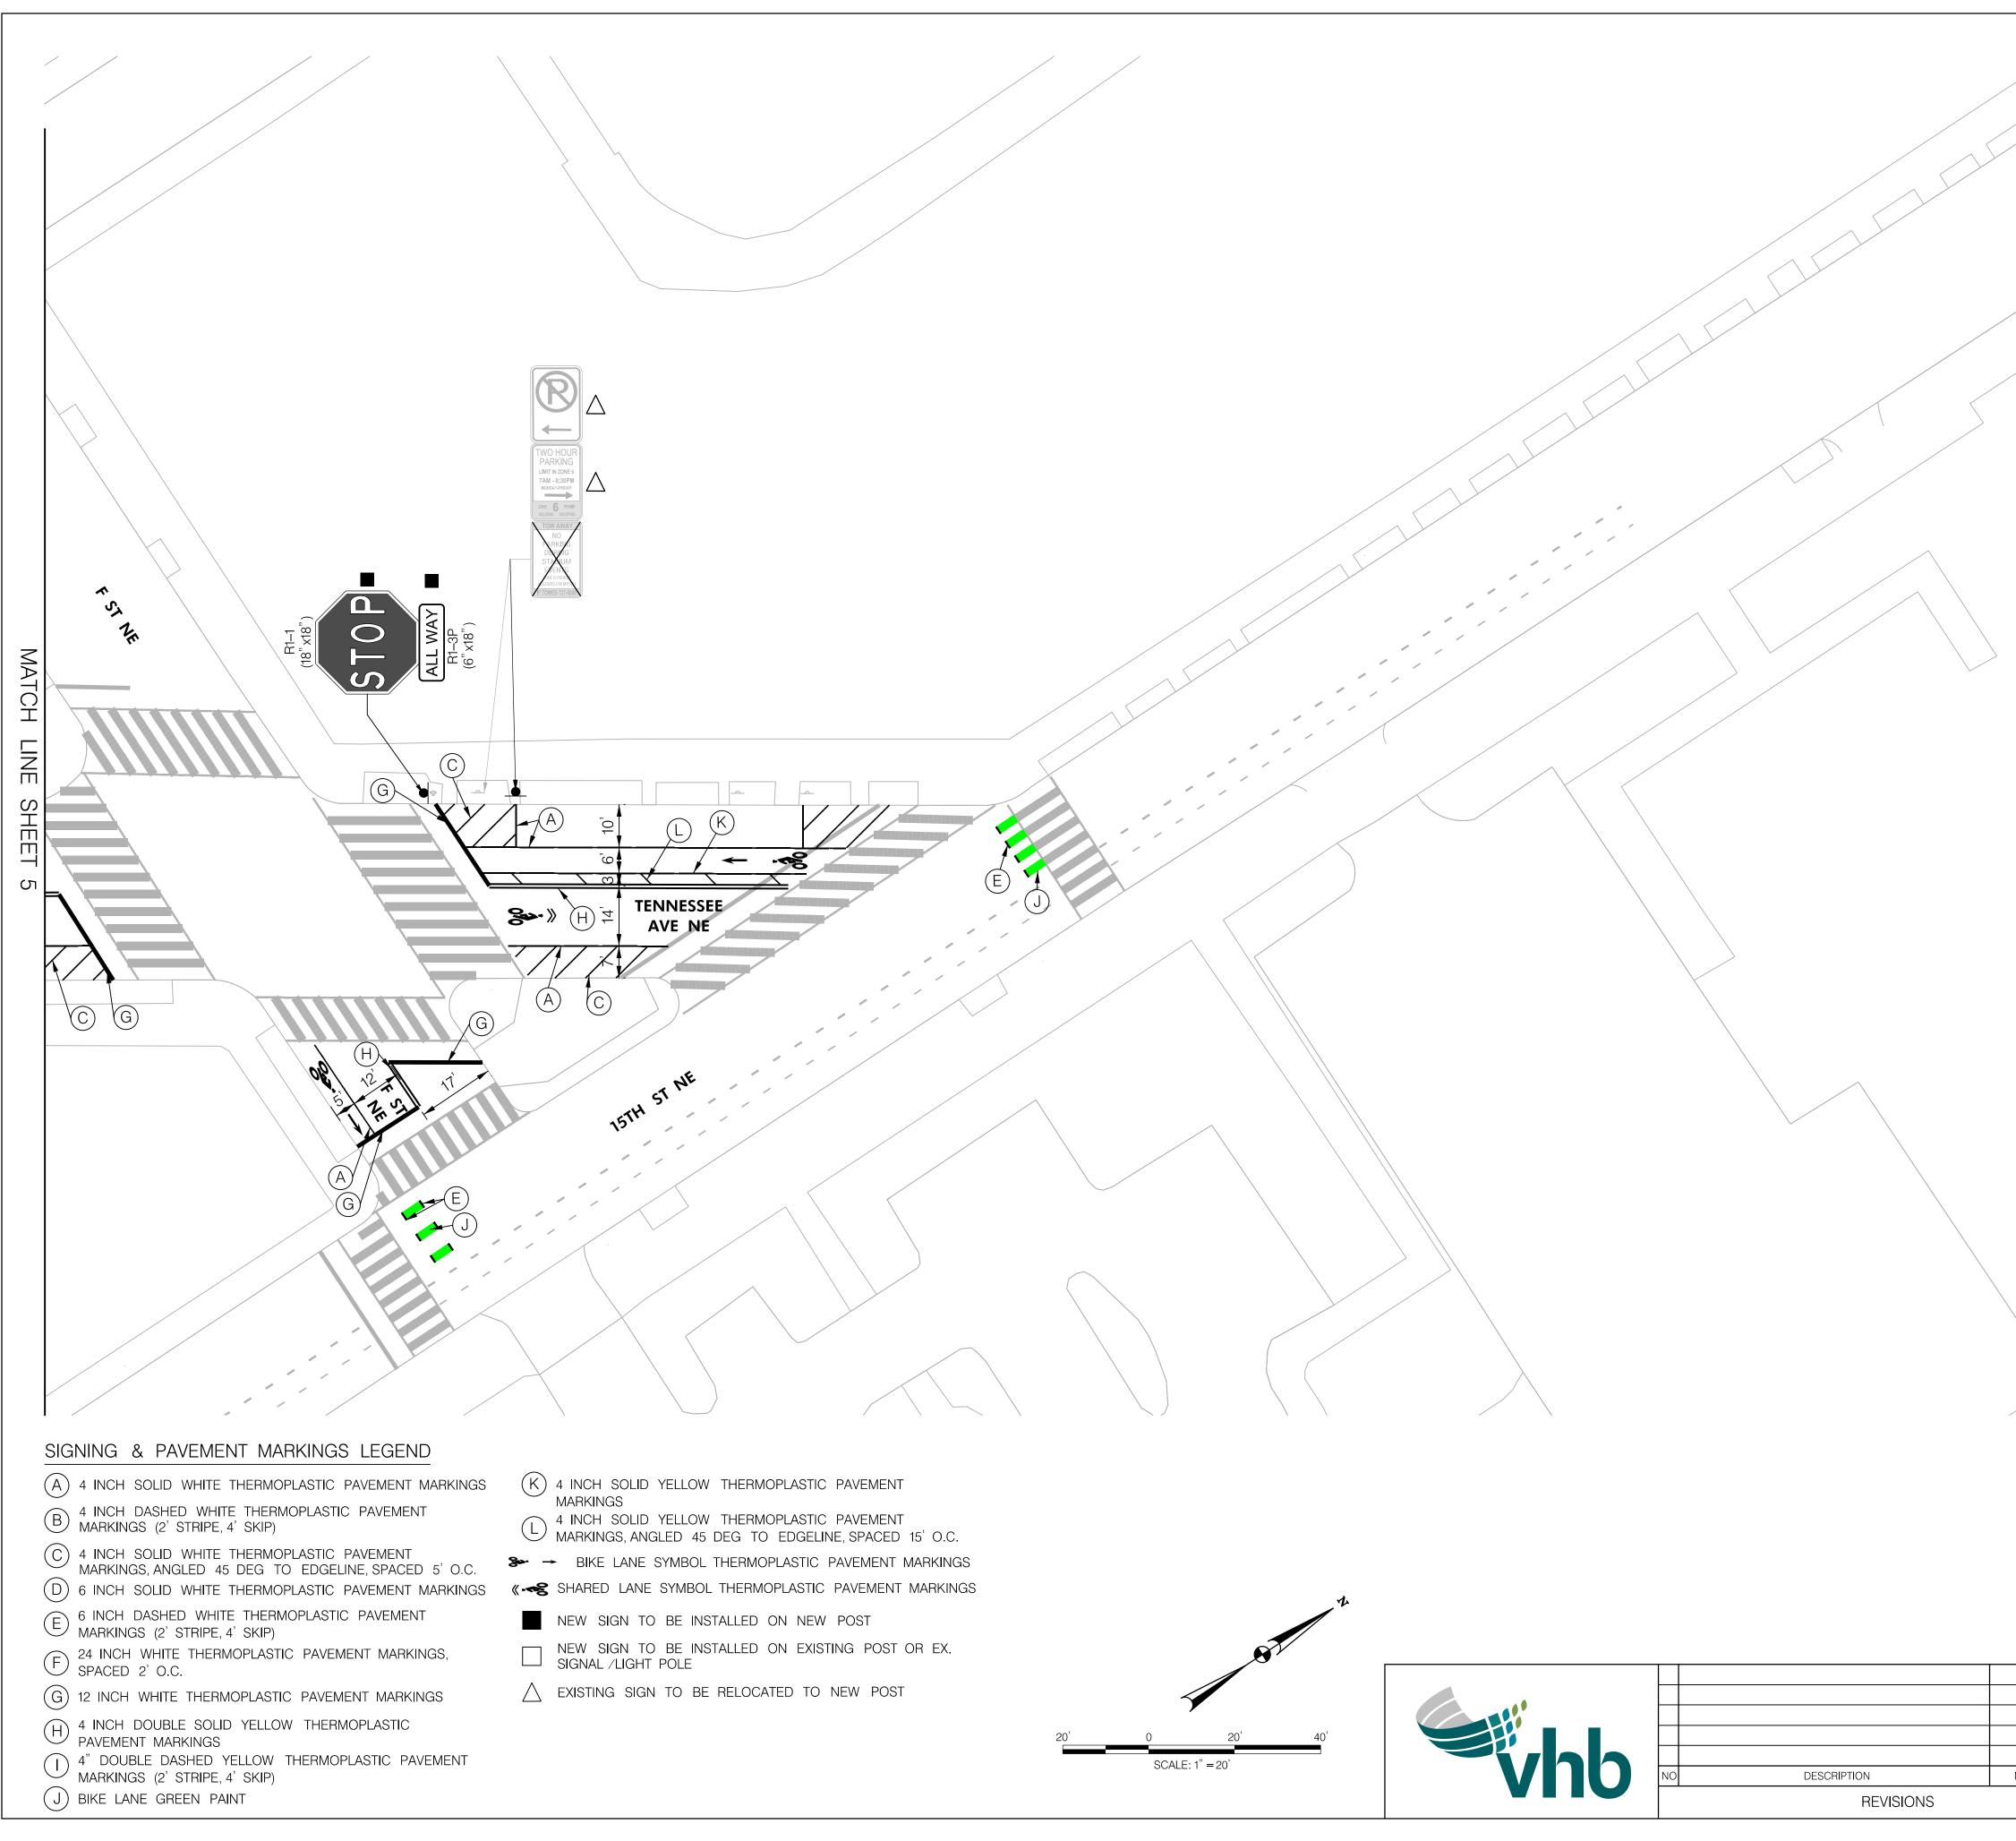

PAVEMENT MARKING & SIGNING NOTES:

18" W x 18" H

STO P

R1-1

N.T.S.

- 4. ALL STRIPING AND SIGN WORK SHALL BE IN ACCORDANCE WITH THE STANDARD SPECIFICATIONS FOR HIGHWAYS AND STRUCTURES (GOLD BOOK) DATED 2013, DESIGN & ENGINEERING MANUAL (DEM) DATED JANUARY 2019, AND THE 2009 MANUAL ON UNIFORM TRAFFIC CONTROL (MUTCD) REQUIREMENTS.
- PAVEMENT MARKINGS ON ASPHALT PAVEMENT SHALL BE THERMOPLASTIC TYPE. 5.
- 6. ALL EXISTING PAVEMENT MARKINGS MAY NOT BE SHOWN. ALL EXISTING PAVEMENT MARKINGS THAT CONFLICT WITH PROPOSED PAVEMENT MARKINGS SHALL BE ERADICATED BY A METHOD APPROVED BY DDOT.
- 7. NOT ALL DRIVEWAYS HAVE BEEN LOCATED FOR THIS STRIPING AND SIGNAGE PLAN. THE CONTRACTOR SHALL BE RESPONSIBLE FOR FIELD VERIFYING ALL DRIVEWAY LOCATIONS PRIOR TO BEGINNING STRIPING WORK.

NOT ALL FIRE HYDRANTS HAVE BEEN LOCATED FOR THIS STRIPING PLAN. THE CONTRACTOR SHALL BE RESPONSIBLE FOR FIELD VERIFYING FIRE HYDRANT LOCATIONS AND STRIPING NO PARKING ZONES FOR 10 FEET ON EITHER SIDE OF THE FIRE HYDRANTS WHERE THEY ARE LOCATED ALONG A PARKING LANE. SEE TYPICAL DDOT TYPICAL LANE STRIPING DETAIL FOR TYPICAL FIRE HYDRANT TREATMENT.

IF A CROSSWALK IS PRESENT, PARKING SPACES SHALL BE STRIPED WITH A MINIMUM CLEARANCE OF 25 FEET FROM THE CROSSWALK UNLESS NOTED OTHERWISE.

10. THE CONTRACTOR SHALL COORDINATE WITH THE DDOT FIELD OPERATIONS DIVISION (FOD), SIGNS AND MARKING DIVISION, REGARDING THE INTENSITY AND REFLECTIVITY OF SIGNS TO BE INSTALLED. THE CONTACT FOR THIS WORK IS OGECHI ELEKWACHI, PHONE NUMBER: 202-369-7483.

11. PROPOSED SIGNS SHALL BE INSTALLED SO THAT NO PORTION OF THE SIGN PANEL OVERHANGS ADJACENT ROADWAY PAVEMENT.

12. PROPOSED SIGN POSTS SHALL BE LOCATED A MINIMUM OF 2 FEET BEHIND FACE OF CURB. IF LOCATED IN OR ADJACENT TO SIDEWALKS, A 32\* MINIMUM CLEAR AND 48\* PREFERRED PASSING SPACE ON EXISTING AND PROPOSED SIDEWALKS SHALL BE MAINTAINED.

13. ALL TRAFFIC SIGNS SHALL BE MOUNTED ON A STANDARD DDOT BREAKAWAY TYPE METAL SIGN POST.

14. PROPOSED SIGNS AT NEW LOCATIONS SHALL BE INSTALLED SO THEY DO NOT BLOCK THE VISIBILITY OF ANY EXISTING SIGNS OR SIGNALS.