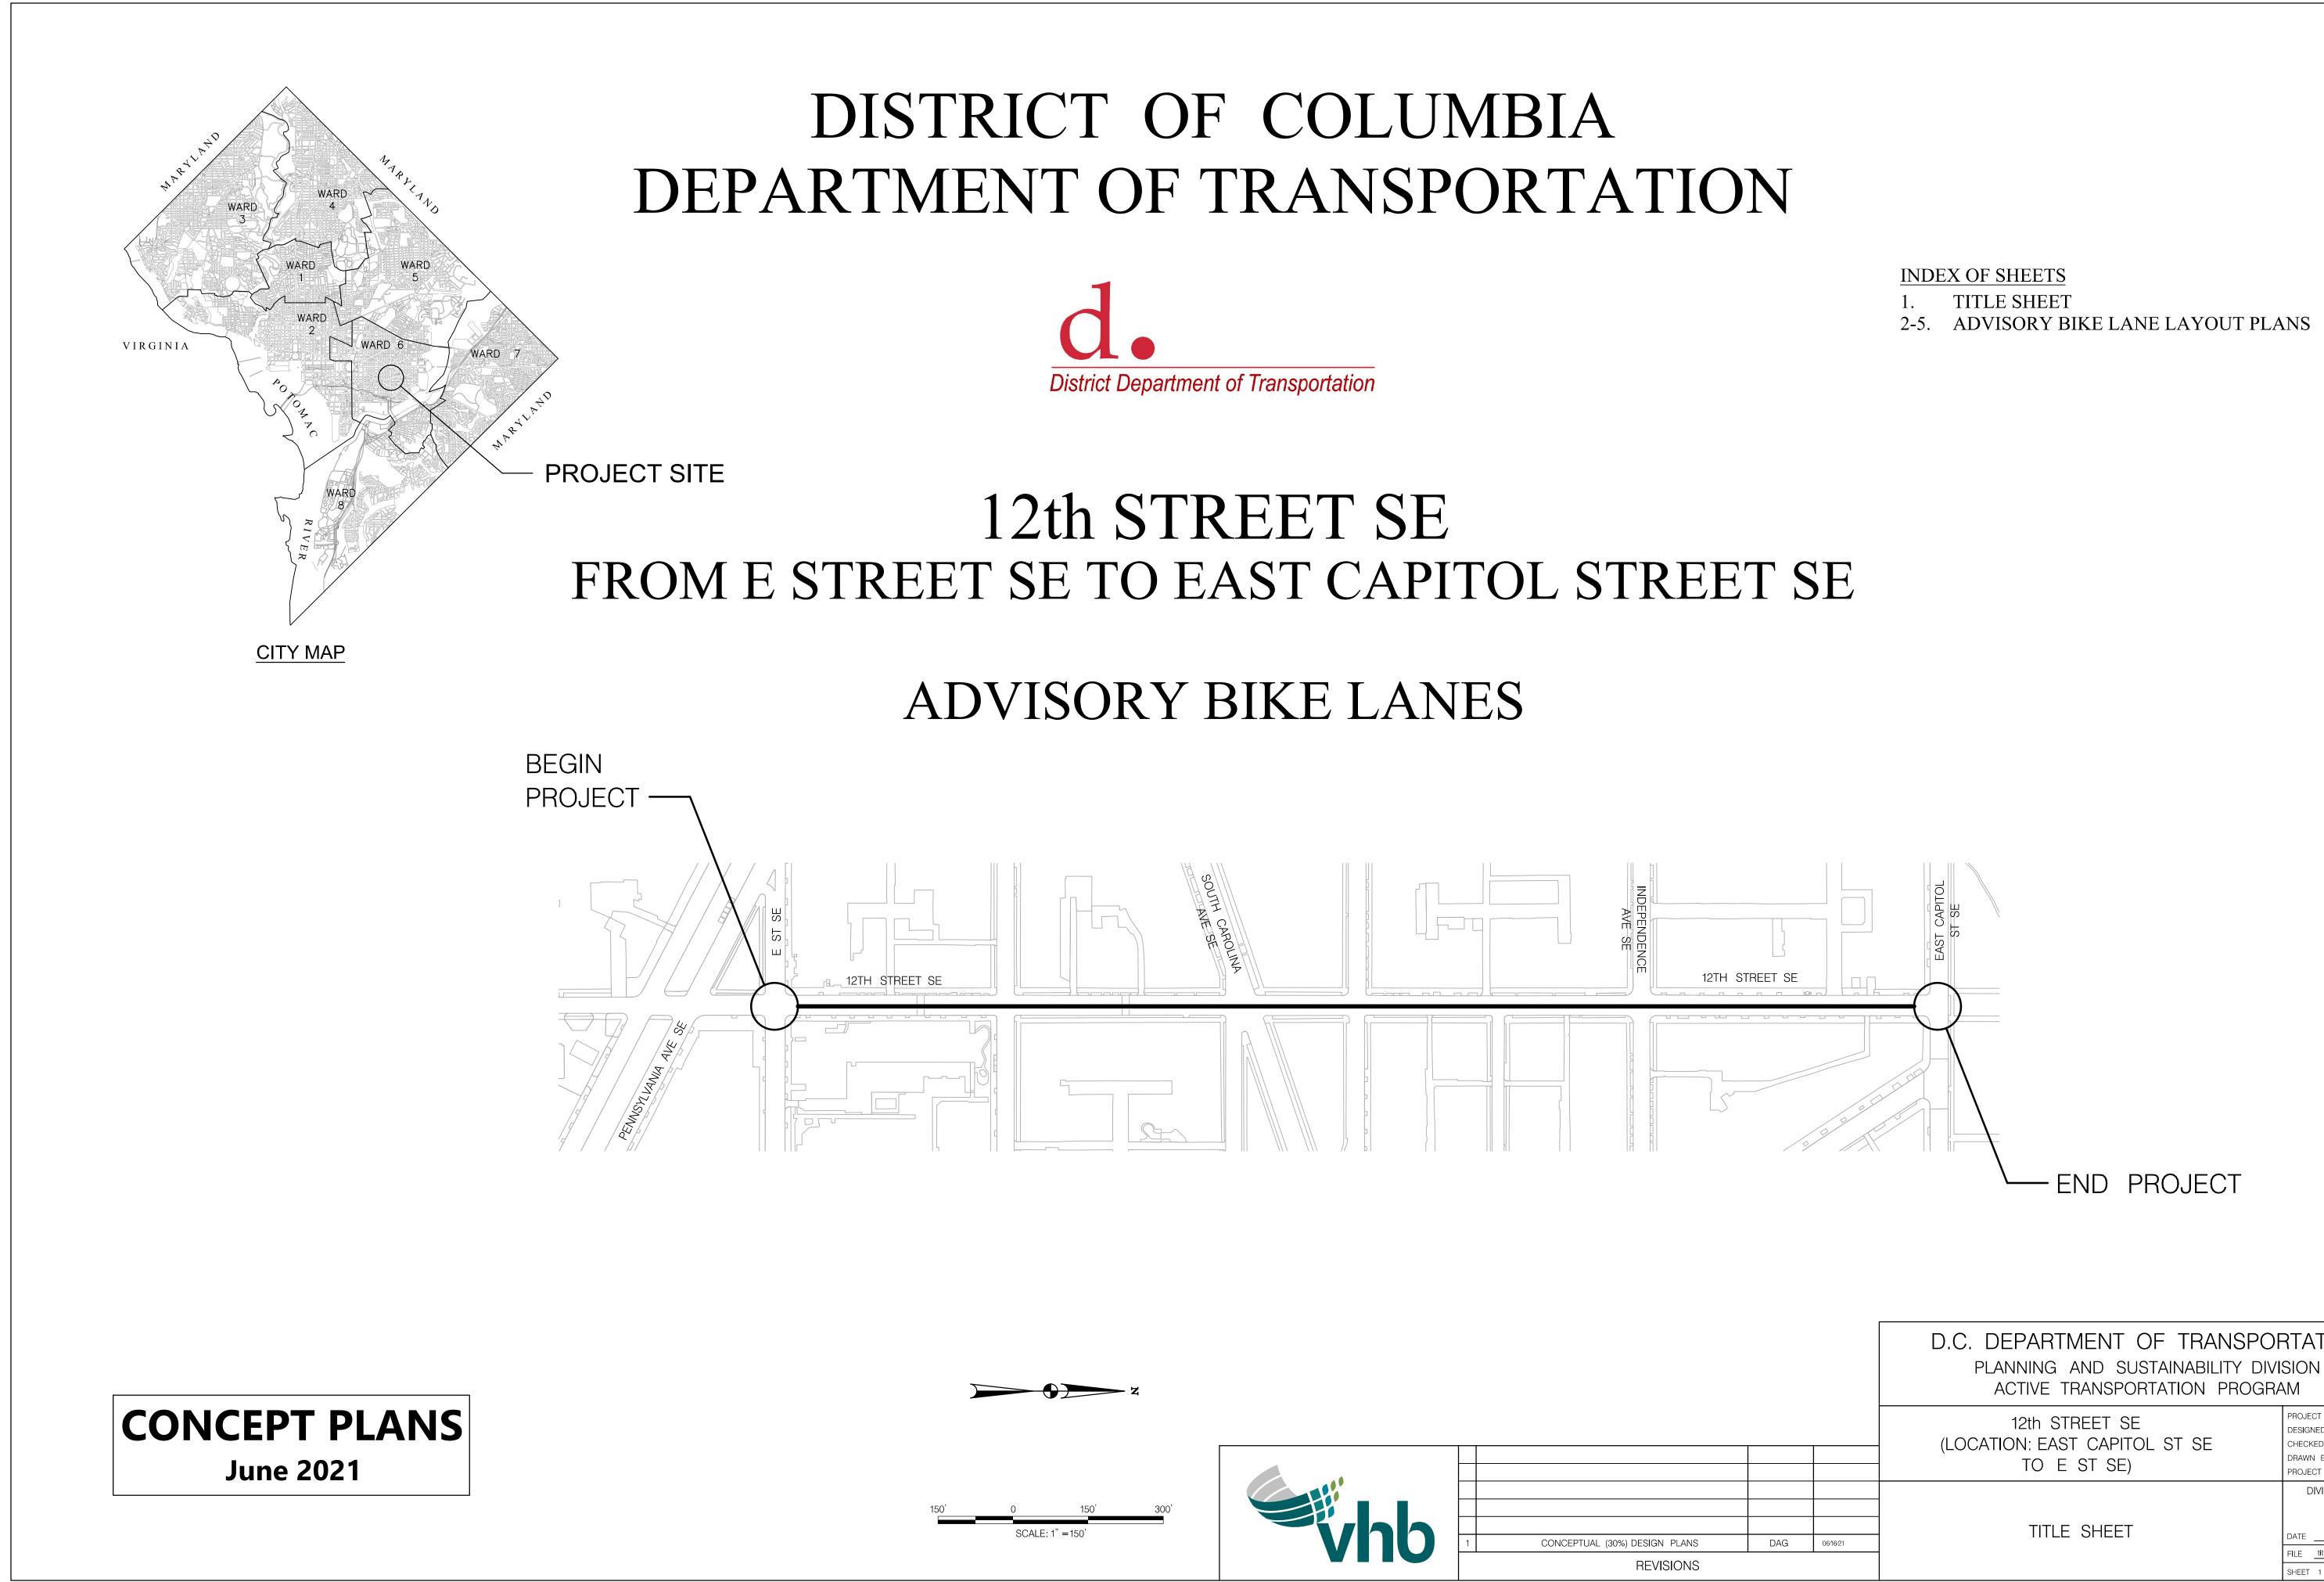

|     |          | <b></b>                                                                                                    |                                                                                           |  |  |  |  |
|-----|----------|------------------------------------------------------------------------------------------------------------|-------------------------------------------------------------------------------------------|--|--|--|--|
|     |          | D.C. DEPARTMENT OF TRANSPORTATION<br>PLANNING AND SUSTAINABILITY DIVISION<br>ACTIVE TRANSPORTATION PROGRAM |                                                                                           |  |  |  |  |
|     |          | 12th STREET SE<br>(LOCATION: EAST CAPITOL ST SE<br>TO E ST SE)                                             | PROJECT ENG. DAG<br>DESIGNED BY DAG<br>CHECKED BY DLL<br>DRAWN BY DAG<br>PROJECT MGR. DLL |  |  |  |  |
| DAG | 06/16/21 | TITLE SHEET                                                                                                | DIVISION CHIEF    DATE 06/16/21   FILE title_12th_st_se.dgn   SHEET 1 OF 5                |  |  |  |  |