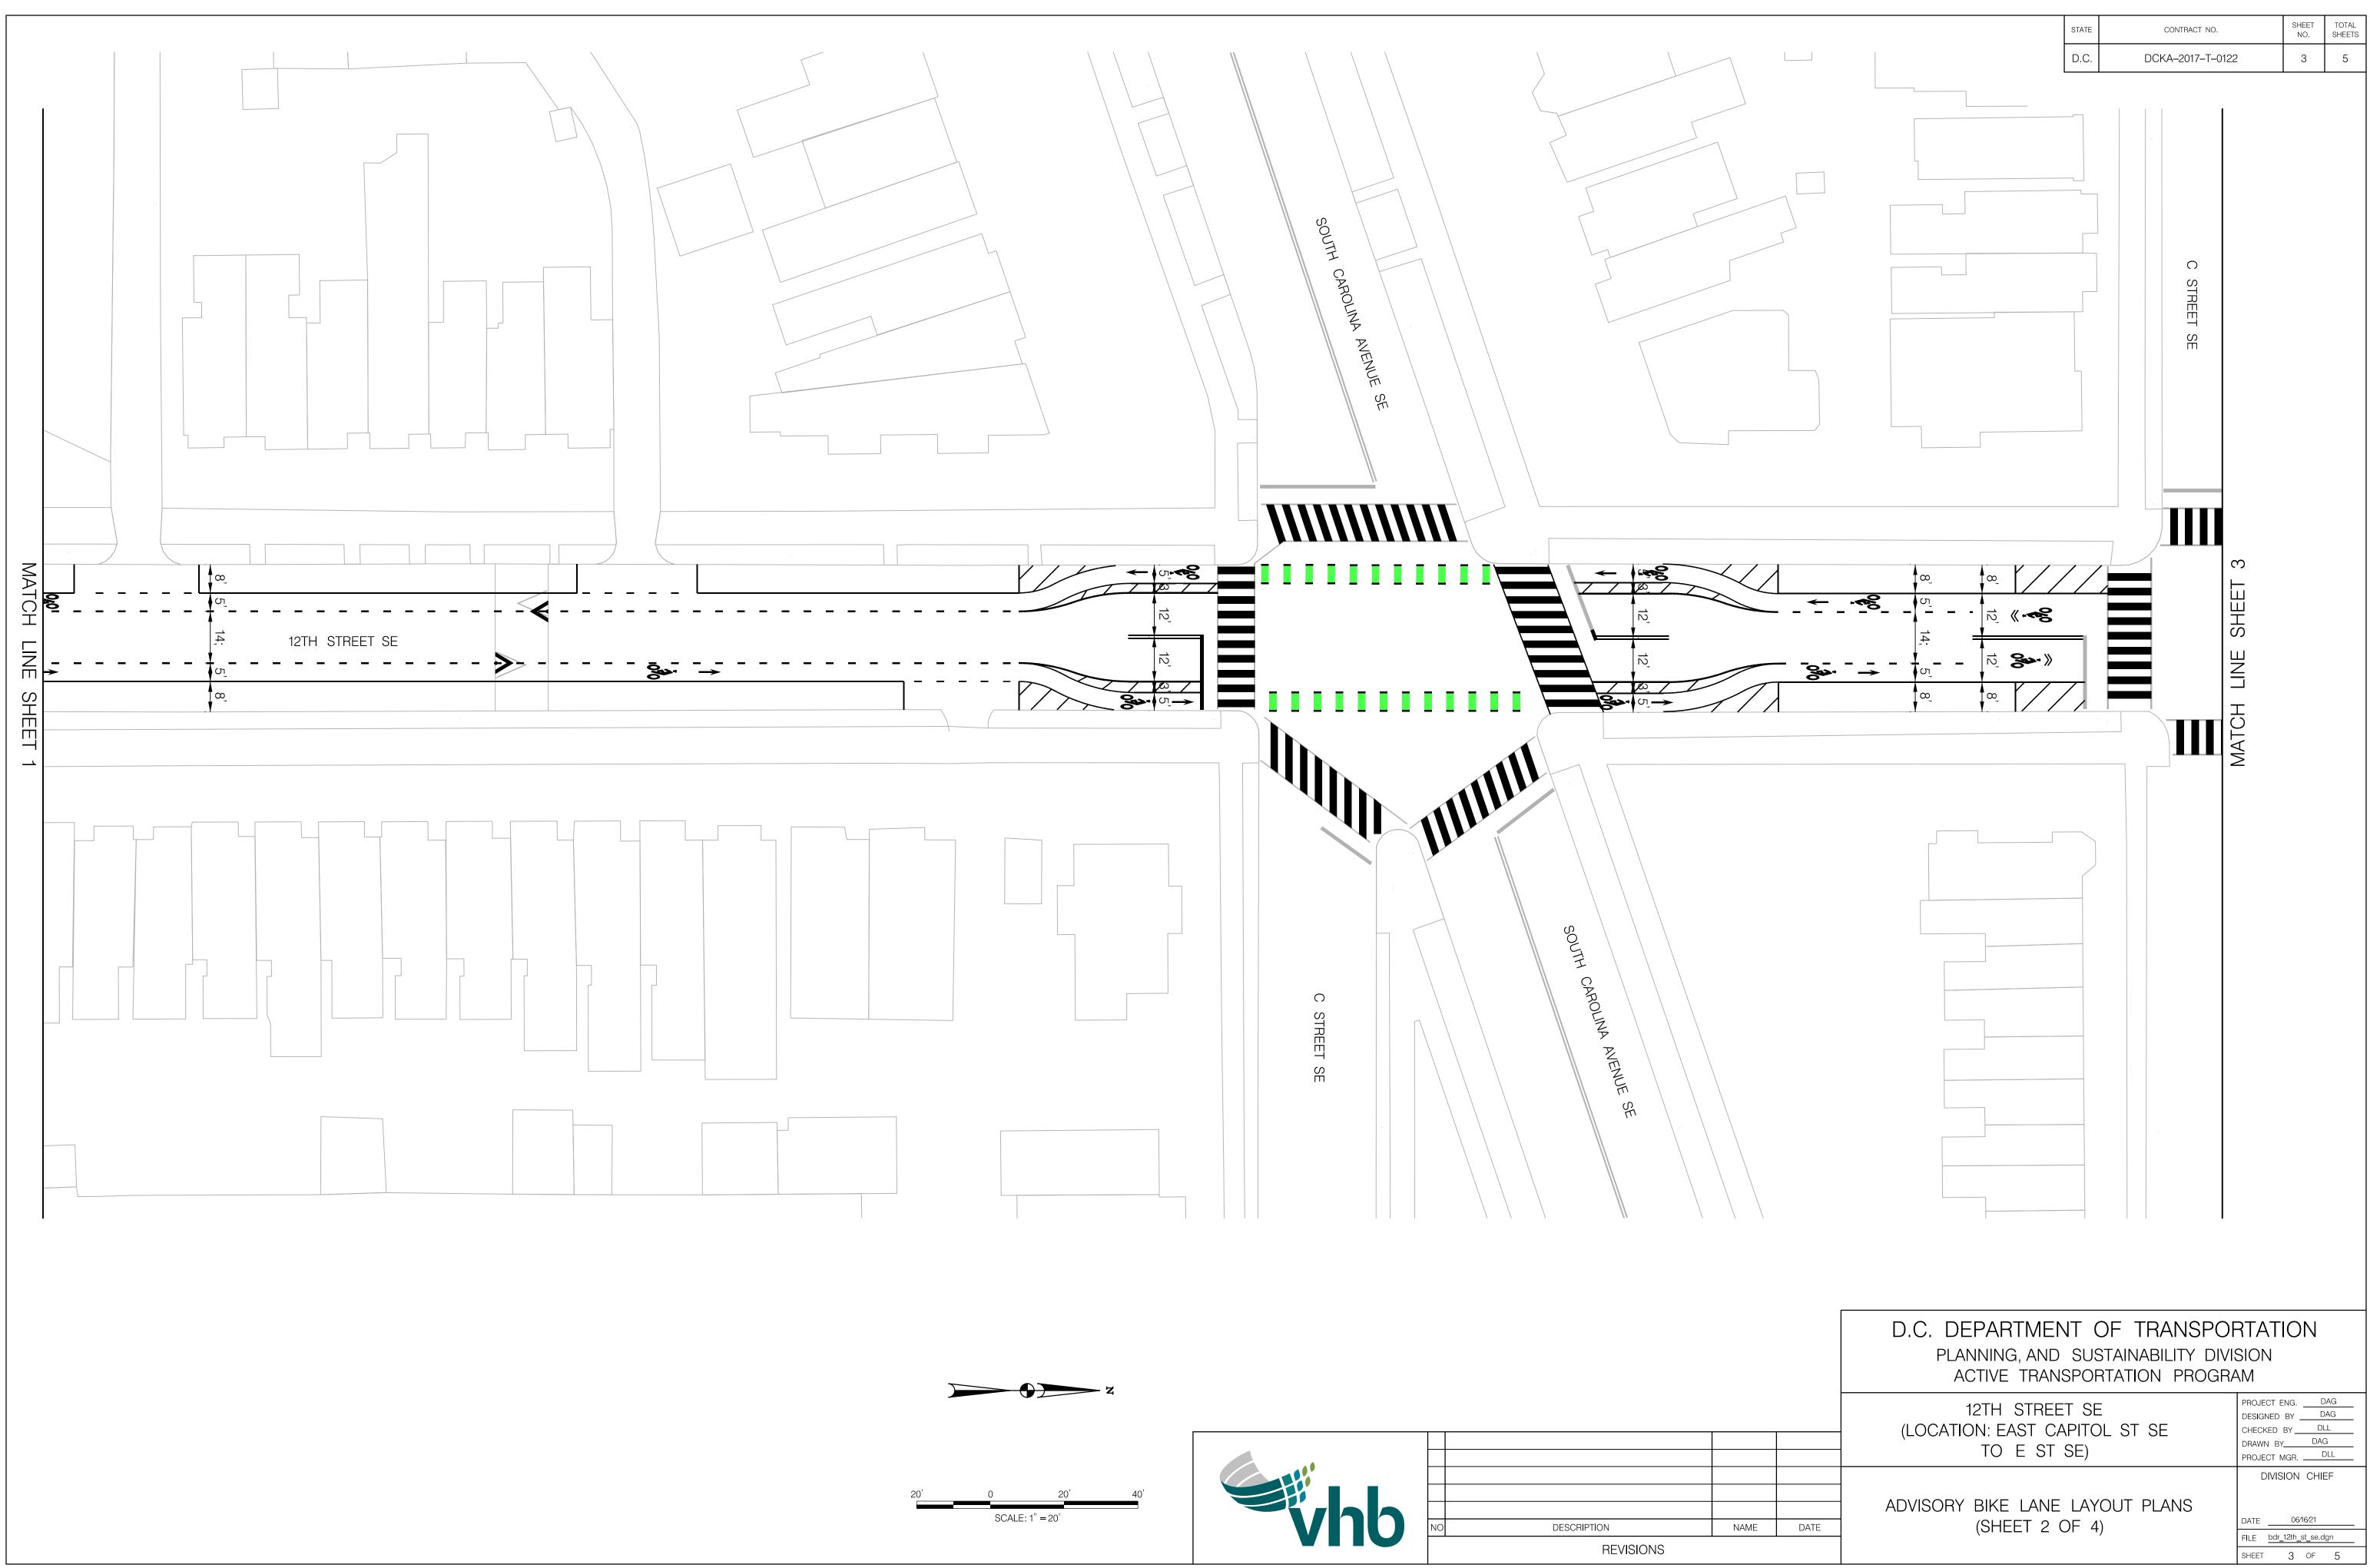

| 0' | 0      | 20'      | 40' |            |    |                            |   |
|----|--------|----------|-----|------------|----|----------------------------|---|
|    | SCALE: | 1" = 20' |     | <b>vhb</b> | NO | D DESCRIPTION<br>REVISIONS | N |