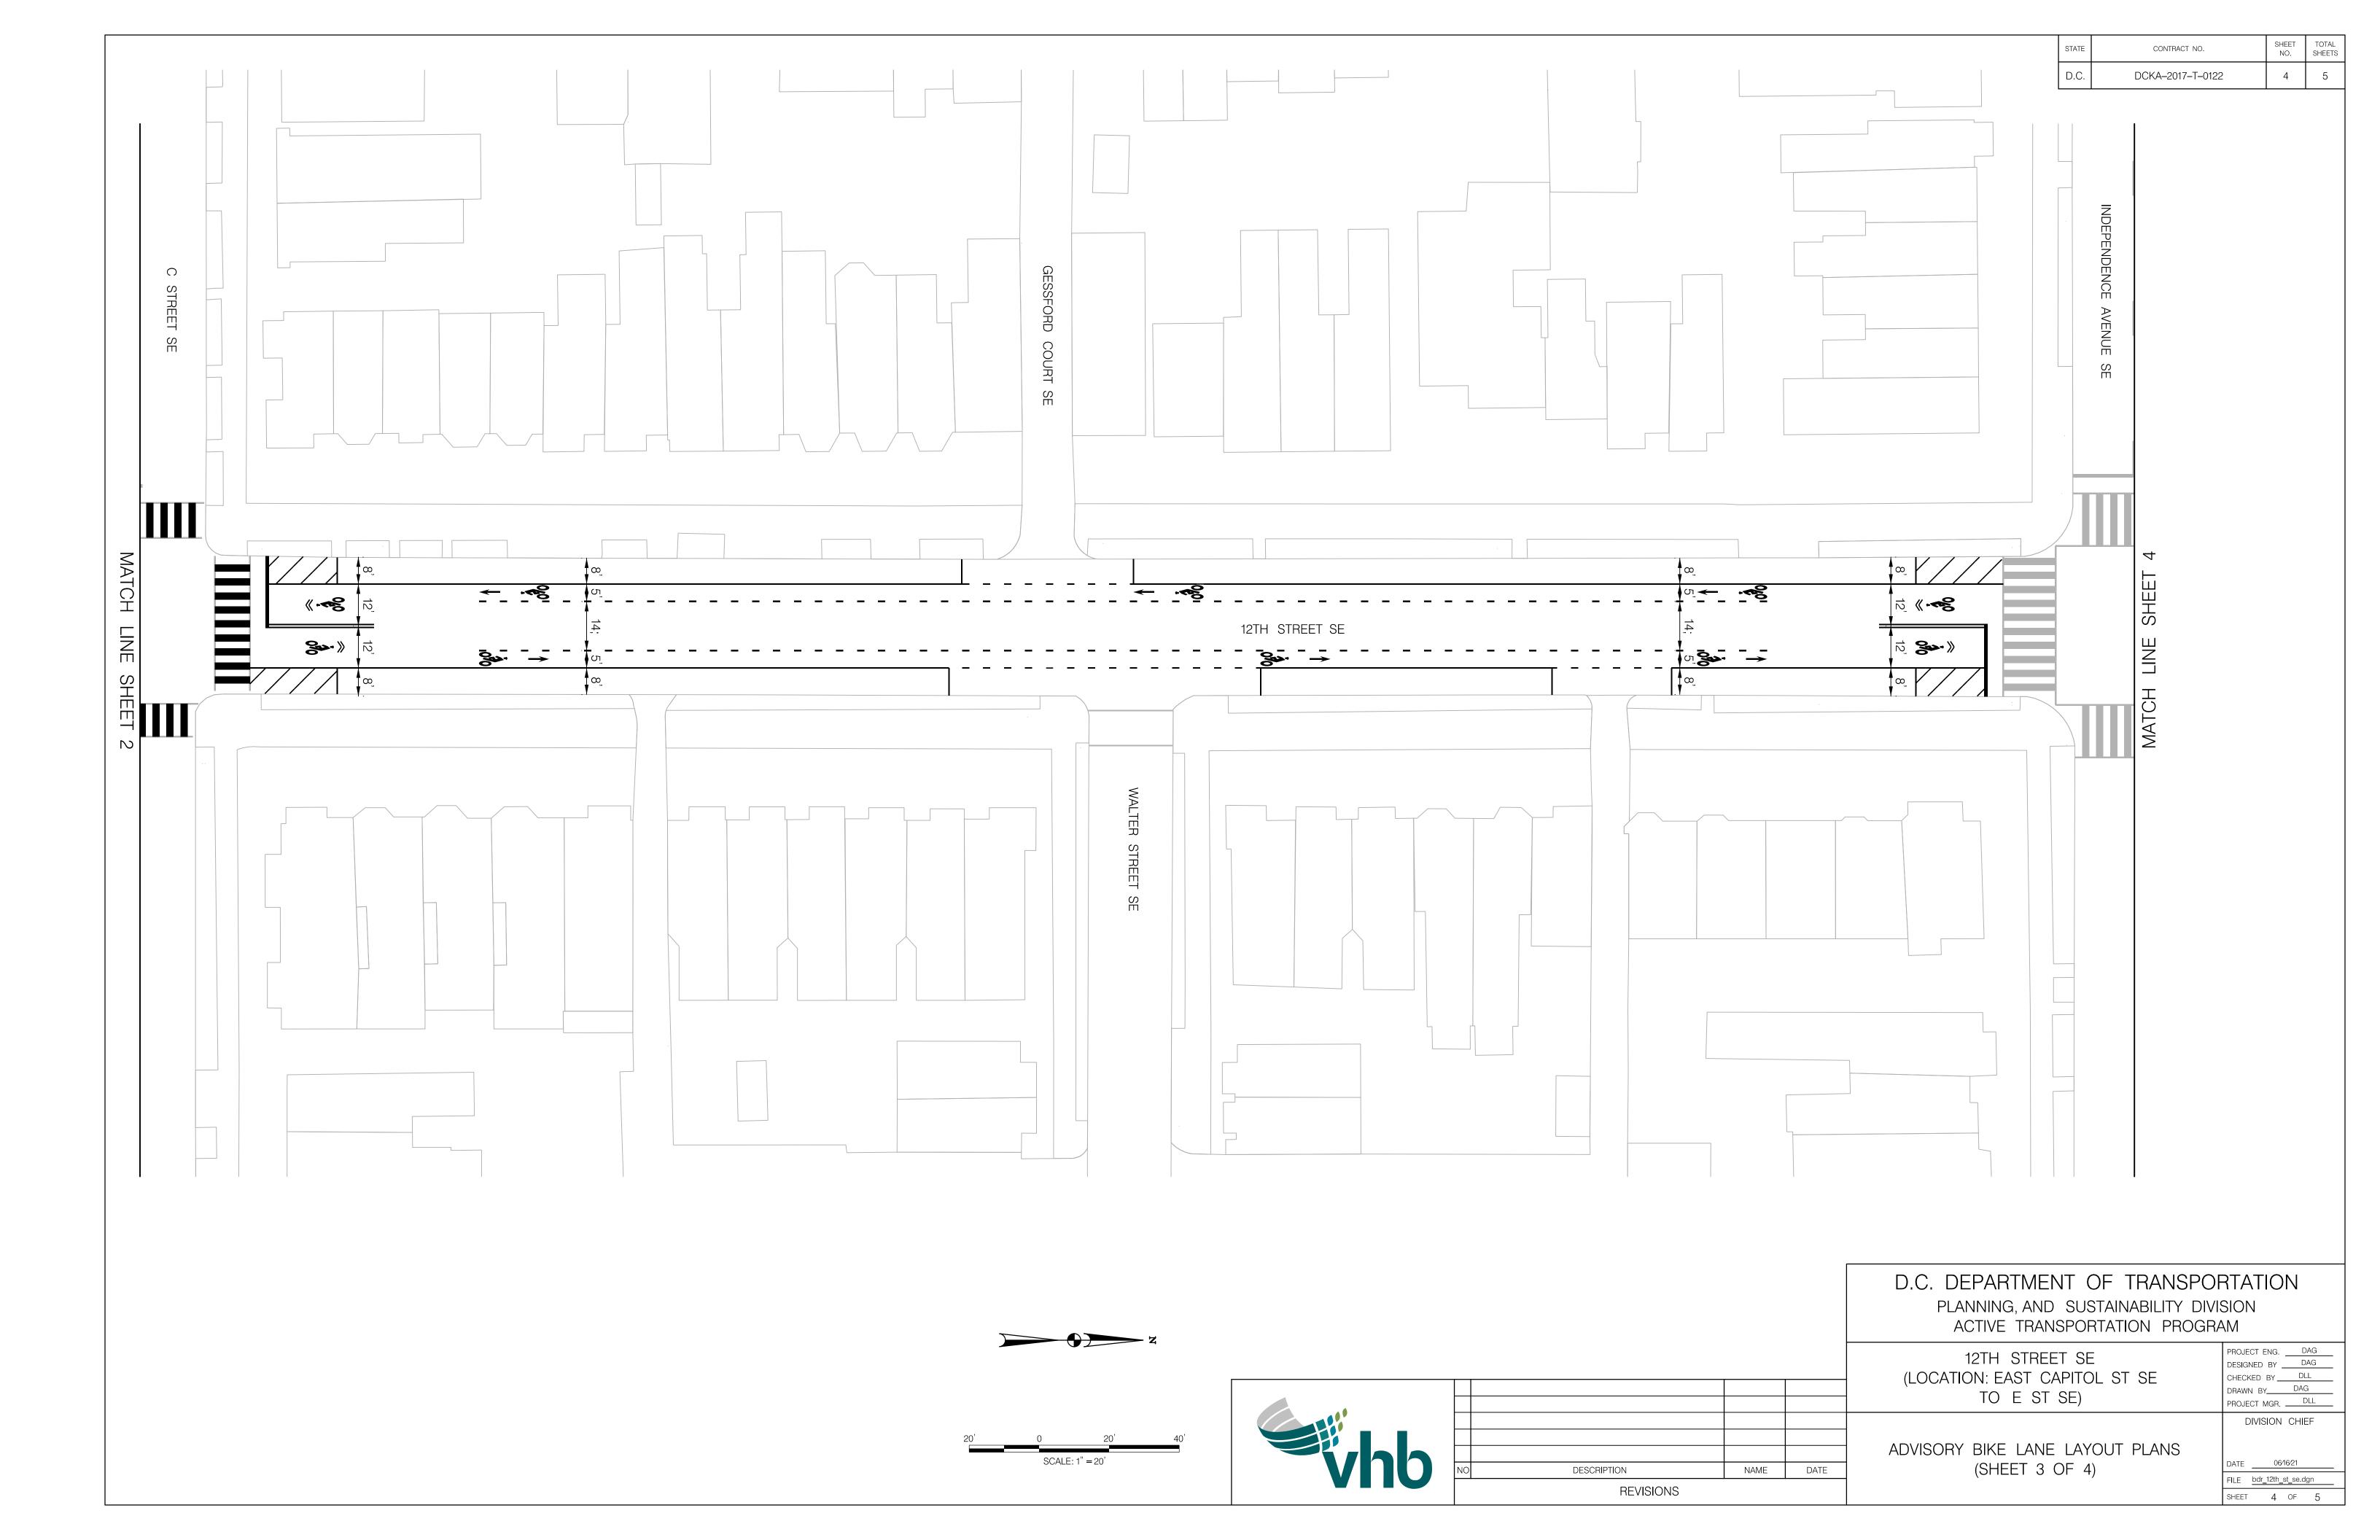

|     |                     |          |     | <br> |               |   |
|-----|---------------------|----------|-----|------|---------------|---|
|     |                     |          |     |      |               |   |
|     |                     |          |     |      |               |   |
|     |                     |          |     |      |               |   |
| 20' | 0                   | 20'      | 40' |      |               |   |
|     | SCALE: <sup>2</sup> | 1" = 20' |     |      |               |   |
|     | OURLE.              | 1 - 20   |     | NO   | D DESCRIPTION | Ν |
|     |                     |          |     |      | REVISIONS     |   |