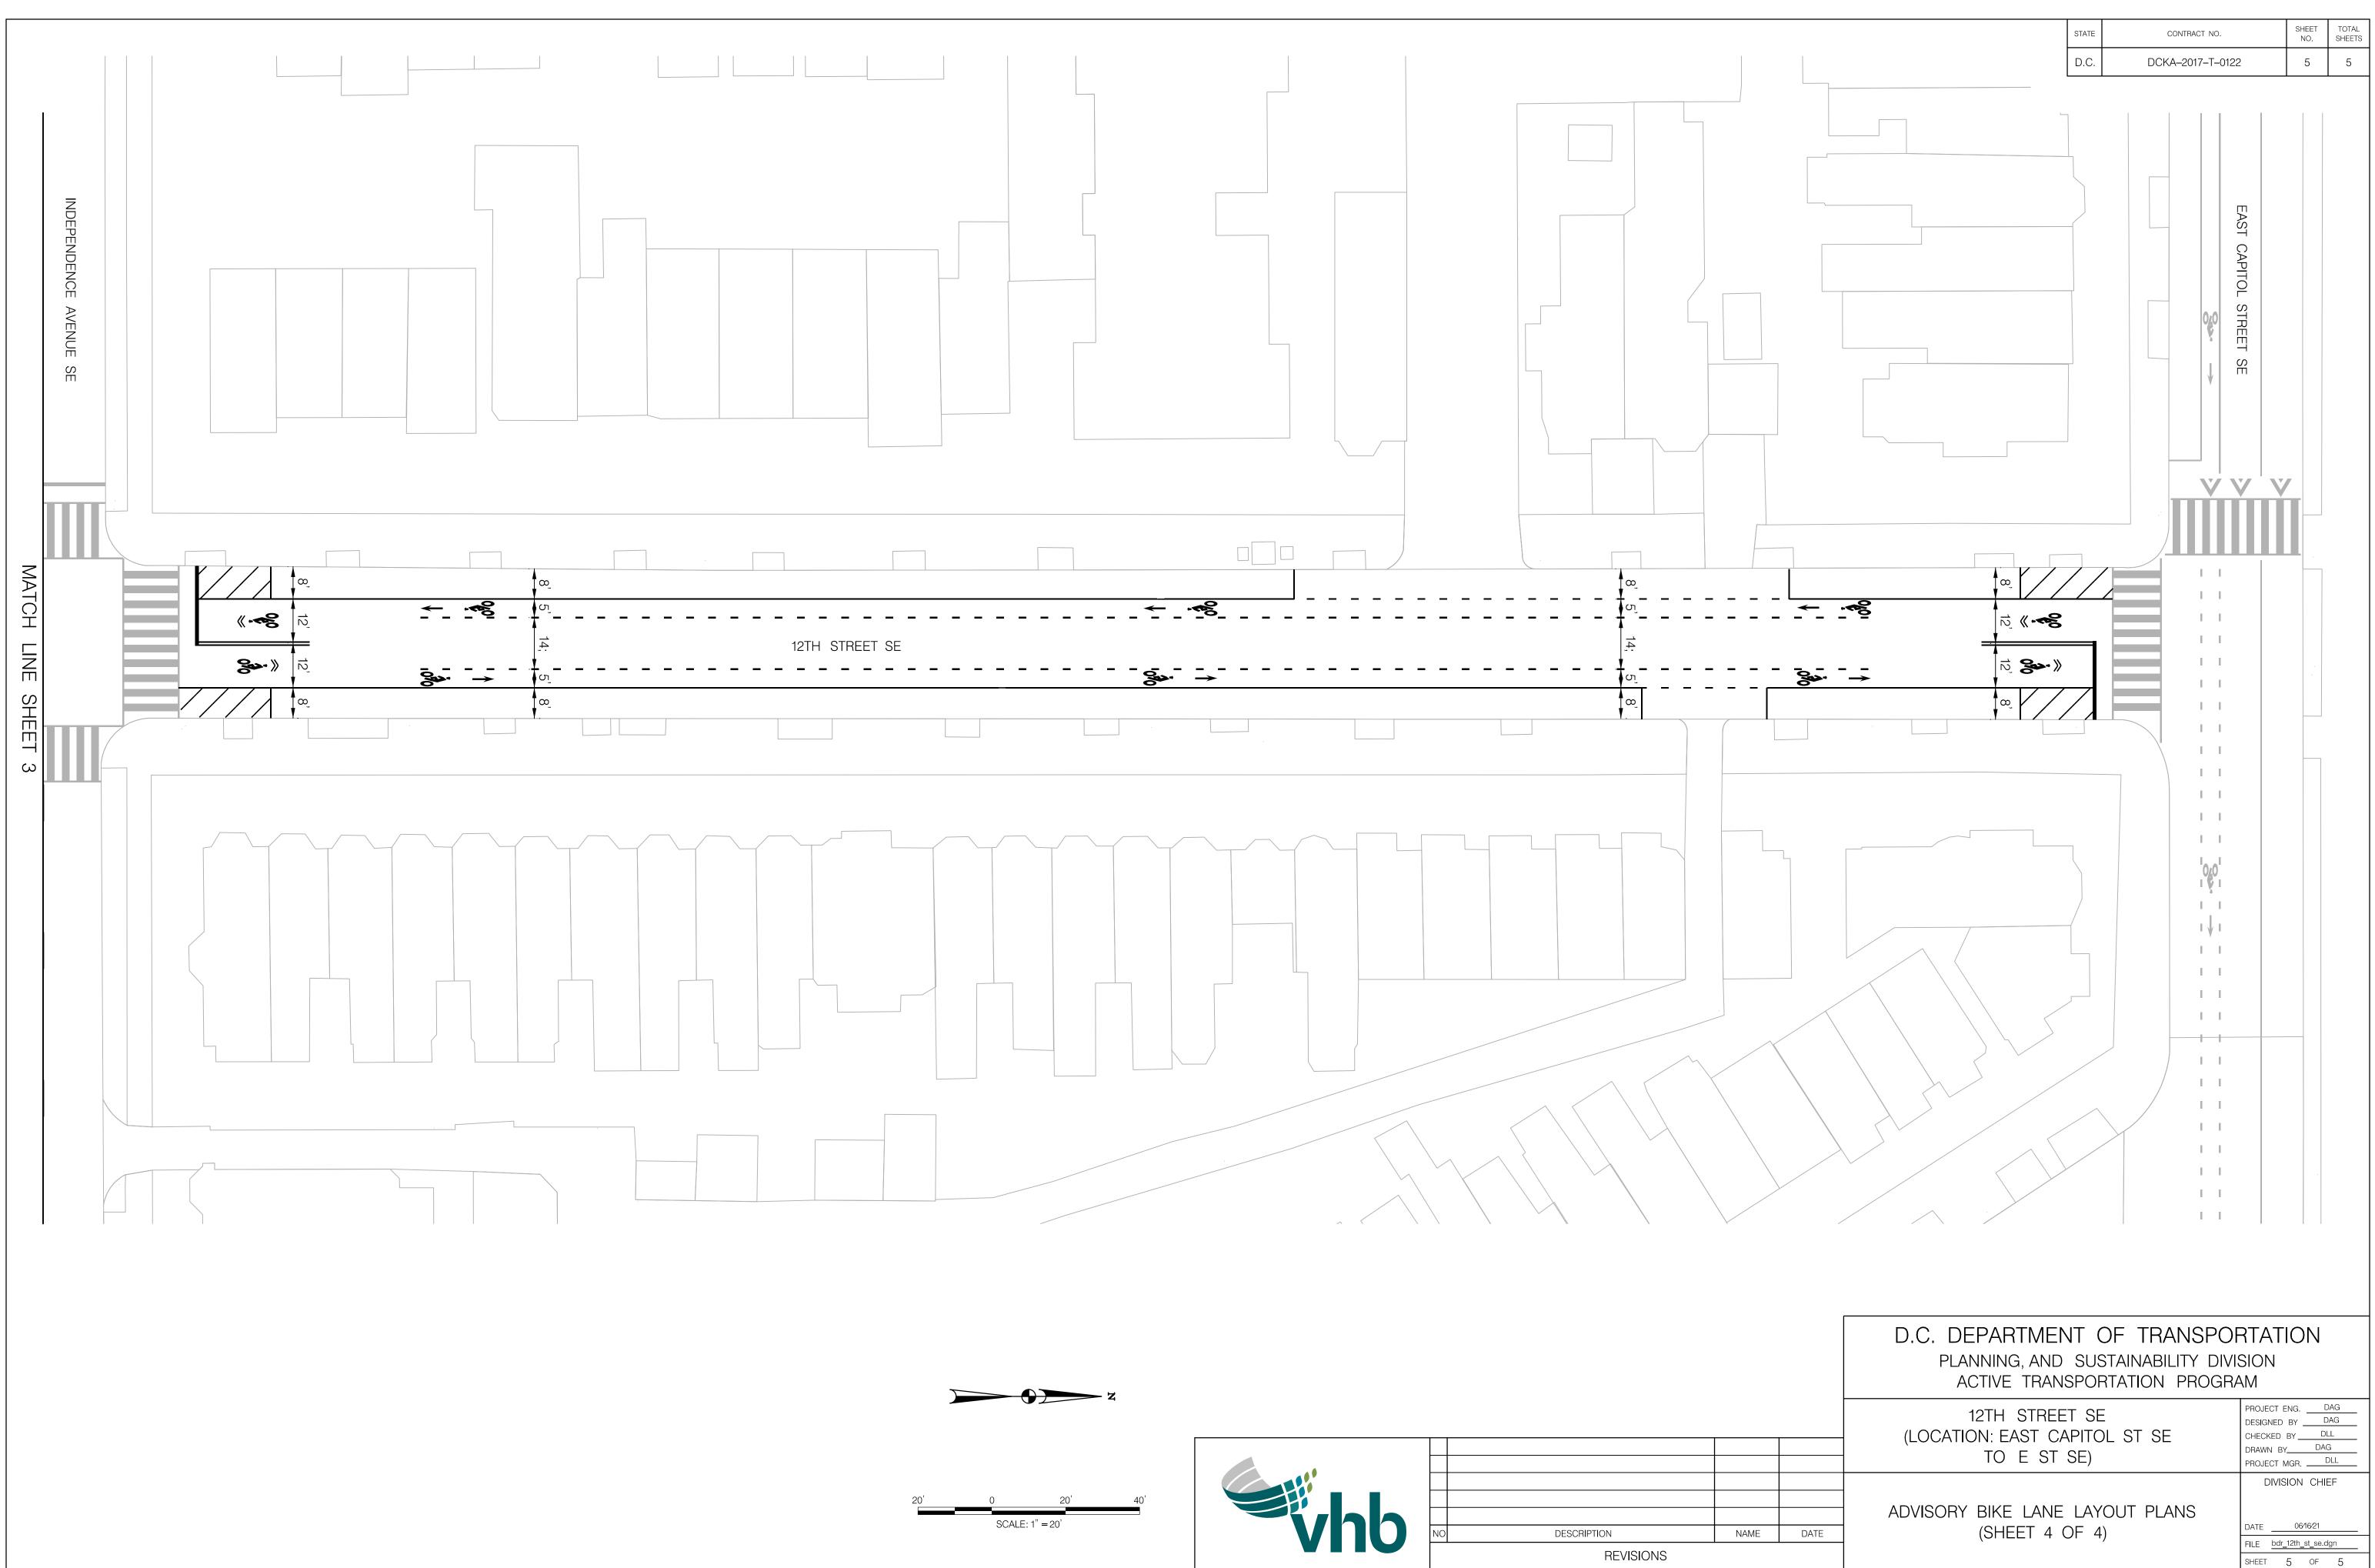

|     |          | <b></b>                                                                                                    |                                                                                           |  |  |  |  |
|-----|----------|------------------------------------------------------------------------------------------------------------|-------------------------------------------------------------------------------------------|--|--|--|--|
|     |          | D.C. DEPARTMENT OF TRANSPORTATION<br>PLANNING AND SUSTAINABILITY DIVISION<br>ACTIVE TRANSPORTATION PROGRAM |                                                                                           |  |  |  |  |
|     |          | 12th STREET SE<br>(LOCATION: EAST CAPITOL ST SE<br>TO E ST SE)                                             | PROJECT ENG. DAG<br>DESIGNED BY DAG<br>CHECKED BY DLL<br>DRAWN BY DAG<br>PROJECT MGR. DLL |  |  |  |  |
| DAG | 06/16/21 | TITLE SHEET                                                                                                | DIVISION CHIEF    DATE 06/16/21   FILE title_12th_st_se.dgn   SHEET 1 OF 5                |  |  |  |  |